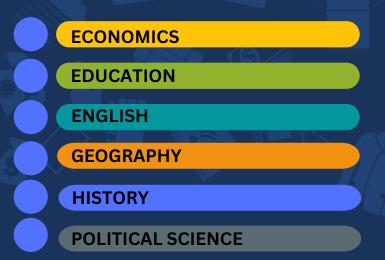

# Admission into

# **M.A. PROGRAMMES**

## Admission into M.A. Programmes (Regular Mode) under Dibrugarh University

Online applications are invited for admission into M.A. Programmes (Regular Mode) under Dibrugarh University through the college admission portal. The students who have appeared in Dibrugarh University Post-Graduate Entrance Test (DUPGET) 2024 may apply through

https://pg-admissions.gargaoncollege.ac.in/pg-registration/

Date of opening of admission portal: 22/07/2024 Date of closing of admission portal will be notified. Date of counseling and admission will be notified.

M.A. Programmes are offered in the following subjects :



### **CLICK FOR ADVANCE REGISTRATION**







#### Contact with us:

1

**T** 7002387042/9101065105

Collegegargaon@gmail.com