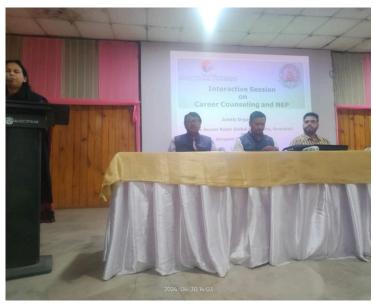

# Photographs of the Programme

#### Brief report of the program

An interactive session on career counselling and NEP was jointly organized by Gargaon College, Sivasagar recently. Prof Bhuban Chandra Baruah, Dean, School of Law, Dr Debajit Borah, Associate Professor, Department of Biotechnology and Associate Dean (Research & Development) and Chandan Bezbaruah, Assistant Professor, Department of Travel and Tourism of Assam Royal Global University, Guwahati acted as the resource persons of the programme.

Prof Bhuban Chandra Baruah delivered an invigorating and inspirational talk in which he spoke about the various career opportunities available under NEP 2020 and also oriented the students towards the various skills and habits to be inculcated to mould their personalities and chart out successful careers. Dr Debajit Borah enlightened the gathering with a resourceful talk in which he spoke about the various career prospects and opportunities in higher education within the purview of NEP 2020. He further threw light on the various innovations brought about in the field of teaching and learning in the curriculum of various programmes under the Assam Royal Global University.