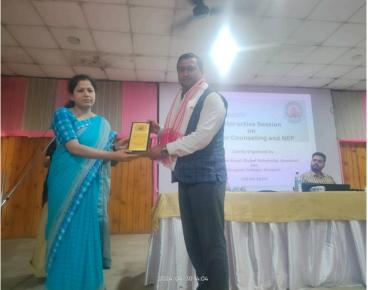

# Photographs of the Programme

#### Brief report of the program

An interactive session on career counselling and NEP was jointly organized by Gargaon College, Sivasagar recently. Prof Bhuban Chandra Baruah, Dean, School of Law, Dr Debajit Borah, Associate Professor, Department of Biotechnology and Associate Dean (Research & Development) and Chandan Bezbaruah, Assistant Professor, Department of Travel and Tourism of Assam Royal Global University, Guwahati acted as the resource persons of the programme.

Prof Bhuban Chandra Baruah delivered an invigorating and inspirational talk in which he spoke about the various career opportunities available under NEP 2020 and also oriented the students towards the various skills and habits to be inculcated to mould their personalities and chart out successful careers. Dr Debajit Borah enlightened the gathering with a resourceful talk in which he spoke about the various career prospects and opportunities in higher education within the purview of NEP 2020. He further threw light on the various innovations brought about in the field of teaching and learning in the curriculum of various programmes under the Assam Royal Global University.