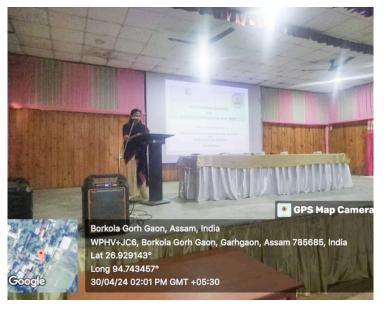

# Photographs of the Programme

#### Brief report of the program

An interactive session on career counselling and NEP was jointly organized by Gargaon College, Sivasagar recently. Prof Bhuban Chandra Baruah, Dean, School of Law, Dr Debajit Borah, Associate Professor, Department of Biotechnology and Associate Dean (Research & Development) and Chandan Bezbaruah, Assistant Professor, Department of Travel and Tourism of Assam Royal Global University, Guwahati acted as the resource persons of the programme.

Prof Bhuban Chandra Baruah delivered an invigorating and inspirational talk in which he spoke about the various career opportunities available under NEP 2020 and also oriented the students towards the various skills and habits to be inculcated to mould their personalities and chart out successful careers. Dr Debajit Borah enlightened the gathering with a resourceful talk in which he spoke about the various career prospects and opportunities in higher education within the purview of NEP 2020. He further threw light on the various innovations brought about in the field of teaching and learning in the curriculum of various programmes under the Assam Royal Global University.