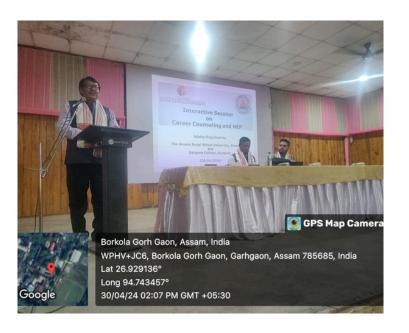

# Photographs of the Programme

#### Brief report of the program

An interactive session on career counselling and NEP was jointly organized by Gargaon College, Sivasagar recently. Prof Bhuban Chandra Baruah, Dean, School of Law, Dr Debajit Borah, Associate Professor, Department of Biotechnology and Associate Dean (Research & Development) and Chandan Bezbaruah, Assistant Professor, Department of Travel and Tourism of Assam Royal Global University, Guwahati acted as the resource persons of the programme.

Prof Bhuban Chandra Baruah delivered an invigorating and inspirational talk in which he spoke about the various career opportunities available under NEP 2020 and also oriented the students towards the various skills and habits to be inculcated to mould their personalities and chart out successful careers. Dr Debajit Borah enlightened the gathering with a resourceful talk in which he spoke about the various career prospects and opportunities in higher education within the purview of NEP 2020. He further threw light on the various innovations brought about in the field of teaching and learning in the curriculum of various programmes under the Assam Royal Global University.