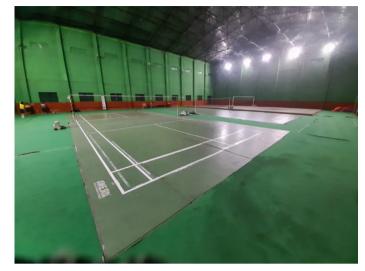

#### **Sports Infrastructure:**

- 1. Playground: The College has a spacious sports ground of 210000 sq. feet that caters to a variety of outdoor sports. The ground is equipped with facilities for cricket, football, and athletics. It provides ample space for practice sessions; inter collegiate tournaments, and other sporting events. There are two Volley Ball court in the college. Mr. Pinku Borgohain, a state player and non-teaching staff of our college gives coaching in volleyball to 40 students (29 girls and 11 males). Sports equipment for outdoor games are available in the College are Volleyball (14), Volleyball Net (2), Football (5), Cones (40), Javelin (3), Shot-Put (3), Discuss (2), Hammer Throw (1), Cricket Bat (3 Nos.), Cricket Stump (2 sets), Practice Net (4 Nos.), Cricket Bat (3 Nos.), Helmet (3 Nos.), Batting Pad (4 pairs), Keeping Pad (1 pair), Batting Gloves (3 pairs) Keeping Gloves (1 pair), Thigh Pad (4 pairs), Arm guard (3 Nos.), Chest Guard (3 Nos.), Stump (6 Nos.) Ball (1 Pkt.), Hammer (1 No.), Plastic Ball (1 No.), Kit Bag (3 Nos.), Badminton Racket (3), Badminton Net (3), Tennis Racket (2), Ladder 5 meter (1) and Tug of war Rope (1). The College has two Concrete Cricket Practice Pitch for the students.
- 2. **Indoor stadium**: Indoor stadium of Gargaon College was inaugurated on January 2, 2018. It has an area of 7000 sq. m. and features a gymnasium and three badminton courts for the use of the staff and students. The committee overseeing the stadium is consisted of faculty members and the incumbent sports in-charge of the college students union. Coaching is offered (40 kids per year) in badminton to the interested kids from the surrounding areas under the direction of the committee.
- 3. Gymnasium: The College gymnasium has equipment such as Bench, Incline Bench, Squat Stand, Cycle, Trade Mill, Leg Press Machine, Leg Extension & Curl Machine, Shoulder Machine, Chest Fly Machine (1 piece each), weights [25 kg (1pair), 20 kg (2 pairs), 15 kg (1 pair), 10kgs (3 pairs), 5 kg (5 pairs) 2.5 kg (5 pairs), 1 kg (1 pair)]; Curly Bar (2 pieces) and Olympic Bar (1 pair). The students receive technical guidance in weightlifting in addition to maintaining their physical health. The equipment is regularly maintained to ensure optimal functionality and safety. Beside this, we have a team of experienced and qualified coaches and staff members who are committed to promoting sports and physical fitness among our students. They provide guidance, training, and support to aspiring athletes and help organize inter-collegiate sports events. We also encourage all students and staff members to take advantage of the excellent sports infrastructure available at Gargaon College. We always remain committed to enhancing our sports infrastructure and providing opportunities for our students to excel in sports.

## Some Photographs of Sports Infrastructure

Frame 1, 2 & 3: Indoor Stadium, Frame 4: Volley Ball Court Frame 5 & 6: College Playground

Frame 1 & 2: Cricket Match and Football Coaching on College Playground

#### Some Photographs of Sports Infrastructure

Fig. 1, 2 & 3 Indoor Stadium and Fig. 4 Playground