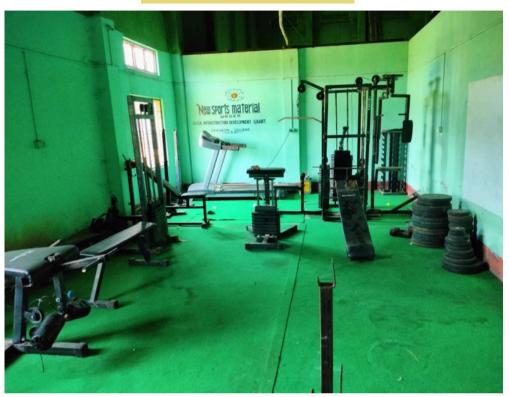

#### **Sports Infrastructure:**

- 1. Playground: The College has a spacious sports ground of 210000 sq. feet that caters to a variety of outdoor sports. The ground is equipped with facilities for cricket, football, and athletics. It provides ample space for practice sessions; inter collegiate tournaments, and other sporting events. There are two Volley Ball court in the college. Mr. Pinku Borgohain, a state player and non-teaching staff of our college gives coaching in volleyball to 40 students (29 girls and 11 males). Sports equipment for outdoor games are available in the College are Volleyball (14), Volleyball Net (2), Football (5), Cones (40), Javelin (3), Shot-Put (3), Discuss (2), Hammer Throw (1), Cricket Bat (3 Nos.), Cricket Stump (2 sets), Practice Net (4 Nos.), Cricket Bat (3 Nos.), Helmet (3 Nos.), Batting Pad (4 pairs), Keeping Pad (1 pair), Batting Gloves (3 pairs) Keeping Gloves (1 pair), Thigh Pad (4 pairs), Arm guard (3 Nos.), Chest Guard (3 Nos.), Stump (6 Nos.) Ball (1 Pkt.), Hammer (1 No.), Plastic Ball (1 No.), Kit Bag (3 Nos.), Badminton Racket (3), Badminton Net (3), Tennis Racket (2), Ladder 5 meter (1) and Tug of war Rope (1). The College has two Concrete Cricket Practice Pitch for the students.
- 2. **Indoor stadium**: Indoor stadium of Gargaon College was inaugurated on January 2, 2018. It has an area of 7000 sq. m. and features a gymnasium and three badminton courts for the use of the staff and students. The committee overseeing the stadium is consisted of faculty members and the incumbent sports in-charge of the college students union. Coaching is offered (40 kids per year) in badminton to the interested kids from the surrounding areas under the direction of the committee.
- 3. Gymnasium: The College gymnasium has equipment such as Bench, Incline Bench, Squat Stand, Cycle, Trade Mill, Leg Press Machine, Leg Extension & Curl Machine, Shoulder Machine, Chest Fly Machine (1 piece each), weights [25 kg (1pair), 20 kg (2 pairs), 15 kg (1 pair), 10kgs (3 pairs), 5 kg (5 pairs) 2.5 kg (5 pairs), 1 kg (1 pair)]; Curly Bar (2 pieces) and Olympic Bar (1 pair). The students receive technical guidance in weightlifting in addition to maintaining their physical health. The equipment is regularly maintained to ensure optimal functionality and safety. Beside this, we have a team of experienced and qualified coaches and staff members who are committed to promoting sports and physical fitness among our students. They provide guidance, training, and support to aspiring athletes and help organize inter-collegiate sports events. We also encourage all students and staff members to take advantage of the excellent sports infrastructure available at Gargaon College. We always remain committed to enhancing our sports infrastructure and providing opportunities for our students to excel in sports.

## Glimpse of Gymnasium