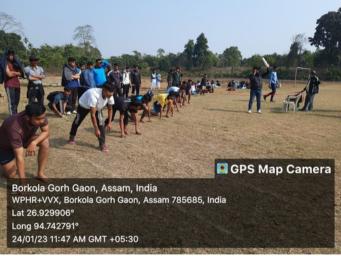

#### **Sports Infrastructure:**

- 1. Playground: The College has a spacious sports ground of 210000 sq. feet that caters to a variety of outdoor sports. The ground is equipped with facilities for cricket, football, and athletics. It provides ample space for practice sessions; inter collegiate tournaments, and other sporting events. There are two Volley Ball court in the college. Mr. Pinku Borgohain, a state player and non-teaching staff of our college gives coaching in volleyball to 40 students (29 girls and 11 males). Sports equipment for outdoor games are available in the College are Volleyball (14), Volleyball Net (2), Football (5), Cones (40), Javelin (3), Shot-Put (3), Discuss (2), Hammer Throw (1), Cricket Bat (3 Nos.), Cricket Stump (2 sets), Practice Net (4 Nos.), Cricket Bat (3 Nos.), Helmet (3 Nos.), Batting Pad (4 pairs), Keeping Pad (1 pair), Batting Gloves (3 pairs) Keeping Gloves (1 pair), Thigh Pad (4 pairs), Arm guard (3 Nos.), Chest Guard (3 Nos.), Stump (6 Nos.) Ball (1 Pkt.), Hammer (1 No.), Plastic Ball (1 No.), Kit Bag (3 Nos.), Badminton Racket (3), Badminton Net (3), Tennis Racket (2), Ladder 5 meter (1) and Tug of war Rope (1). The College has two Concrete Cricket Practice Pitch for the students.
- 2. **Indoor stadium**: Indoor stadium of Gargaon College was inaugurated on January 2, 2018. It has an area of 7000 sq. m. and features a gymnasium and three badminton courts for the use of the staff and students. The committee overseeing the stadium is consisted of faculty members and the incumbent sports in-charge of the college students union. Coaching is offered (40 kids per year) in badminton to the interested kids from the surrounding areas under the direction of the committee.
- 3. Gymnasium: The College gymnasium has equipment such as Bench, Incline Bench, Squat Stand, Cycle, Trade Mill, Leg Press Machine, Leg Extension & Curl Machine, Shoulder Machine, Chest Fly Machine (1 piece each), weights [25 kg (1pair), 20 kg (2 pairs), 15 kg (1 pair), 10kgs (3 pairs), 5 kg (5 pairs) 2.5 kg (5 pairs), 1 kg (1 pair)]; Curly Bar (2 pieces) and Olympic Bar (1 pair). The students receive technical guidance in weightlifting in addition to maintaining their physical health. The equipment is regularly maintained to ensure optimal functionality and safety. Beside this, we have a team of experienced and qualified coaches and staff members who are committed to promoting sports and physical fitness among our students. They provide guidance, training, and support to aspiring athletes and help organize inter-collegiate sports events. We also encourage all students and staff members to take advantage of the excellent sports infrastructure available at Gargaon College. We always remain committed to enhancing our sports infrastructure and providing opportunities for our students to excel in sports.

## Some Photographs of Sports Infrastructure

Frame 1, 2 & 3: Indoor Stadium, Frame 4: Volley Ball Court Frame 5 & 6: College Playground

Frame 1 & 2: Cricket Match and Football Coaching on College Playground