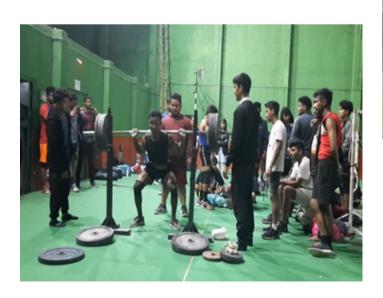

#### **Sports Infrastructure:**

- 1. Playground: The College has a spacious sports ground of 210000 sq. feet that caters to a variety of outdoor sports. The ground is equipped with facilities for cricket, football, and athletics. It provides ample space for practice sessions; inter collegiate tournaments, and other sporting events. There are two Volley Ball court in the college. Mr. Pinku Borgohain, a state player and non-teaching staff of our college gives coaching in volleyball to 40 students (29 girls and 11 males). Sports equipment for outdoor games are available in the College are Volleyball (14), Volleyball Net (2), Football (5), Cones (40), Javelin (3), Shot-Put (3), Discuss (2), Hammer Throw (1), Cricket Bat (3 Nos.), Cricket Stump (2 sets), Practice Net (4 Nos.), Cricket Bat (3 Nos.), Helmet (3 Nos.), Batting Pad (4 pairs), Keeping Pad (1 pair), Batting Gloves (3 pairs) Keeping Gloves (1 pair), Thigh Pad (4 pairs), Arm guard (3 Nos.), Chest Guard (3 Nos.), Stump (6 Nos.) Ball (1 Pkt.), Hammer (1 No.), Plastic Ball (1 No.), Kit Bag (3 Nos.), Badminton Racket (3), Badminton Net (3), Tennis Racket (2), Ladder 5 meter (1) and Tug of war Rope (1). The College has two Concrete Cricket Practice Pitch for the students.
- 2. **Indoor stadium**: Indoor stadium of Gargaon College was inaugurated on January 2, 2018. It has an area of 7000 sq. m. and features a gymnasium and three badminton courts for the use of the staff and students. The committee overseeing the stadium is consisted of faculty members and the incumbent sports in-charge of the college students union. Coaching is offered (40 kids per year) in badminton to the interested kids from the surrounding areas under the direction of the committee.
- 3. Gymnasium: The College gymnasium has equipment such as Bench, Incline Bench, Squat Stand, Cycle, Trade Mill, Leg Press Machine, Leg Extension & Curl Machine, Shoulder Machine, Chest Fly Machine (1 piece each), weights [25 kg (1pair), 20 kg (2 pairs), 15 kg (1 pair), 10kgs (3 pairs), 5 kg (5 pairs) 2.5 kg (5 pairs), 1 kg (1 pair)]; Curly Bar (2 pieces) and Olympic Bar (1 pair). The students receive technical guidance in weightlifting in addition to maintaining their physical health. The equipment is regularly maintained to ensure optimal functionality and safety. Beside this, we have a team of experienced and qualified coaches and staff members who are committed to promoting sports and physical fitness among our students. They provide guidance, training, and support to aspiring athletes and help organize inter-collegiate sports events. We also encourage all students and staff members to take advantage of the excellent sports infrastructure available at Gargaon College. We always remain committed to enhancing our sports infrastructure and providing opportunities for our students to excel in sports.

## Glimpse of Gymnasium