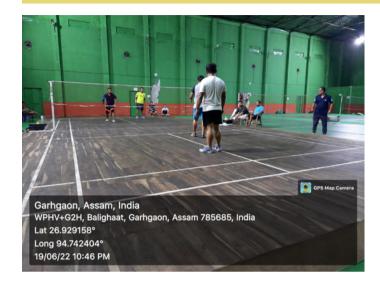

#### **Sports Infrastructure:**

- 1. Playground: The College has a spacious sports ground of 210000 sq. feet that caters to a variety of outdoor sports. The ground is equipped with facilities for cricket, football, and athletics. It provides ample space for practice sessions; inter collegiate tournaments, and other sporting events. There are two Volley Ball court in the college. Mr. Pinku Borgohain, a state player and non-teaching staff of our college gives coaching in volleyball to 40 students (29 girls and 11 males). Sports equipment for outdoor games are available in the College are Volleyball (14), Volleyball Net (2), Football (5), Cones (40), Javelin (3), Shot-Put (3), Discuss (2), Hammer Throw (1), Cricket Bat (3 Nos.), Cricket Stump (2 sets), Practice Net (4 Nos.), Cricket Bat (3 Nos.), Helmet (3 Nos.), Batting Pad (4 pairs), Keeping Pad (1 pair), Batting Gloves (3 pairs) Keeping Gloves (1 pair), Thigh Pad (4 pairs), Arm guard (3 Nos.), Chest Guard (3 Nos.), Stump (6 Nos.) Ball (1 Pkt.), Hammer (1 No.), Plastic Ball (1 No.), Kit Bag (3 Nos.), Badminton Racket (3), Badminton Net (3), Tennis Racket (2), Ladder 5 meter (1) and Tug of war Rope (1). The College has two Concrete Cricket Practice Pitch for the students.
- 2. **Indoor stadium**: Indoor stadium of Gargaon College was inaugurated on January 2, 2018. It has an area of 7000 sq. m. and features a gymnasium and three badminton courts for the use of the staff and students. The committee overseeing the stadium is consisted of faculty members and the incumbent sports in-charge of the college students union. Coaching is offered (40 kids per year) in badminton to the interested kids from the surrounding areas under the direction of the committee.
- 3. Gymnasium: The College gymnasium has equipment such as Bench, Incline Bench, Squat Stand, Cycle, Trade Mill, Leg Press Machine, Leg Extension & Curl Machine, Shoulder Machine, Chest Fly Machine (1 piece each), weights [25 kg (1pair), 20 kg (2 pairs), 15 kg (1 pair), 10kgs (3 pairs), 5 kg (5 pairs) 2.5 kg (5 pairs), 1 kg (1 pair)]; Curly Bar (2 pieces) and Olympic Bar (1 pair). The students receive technical guidance in weightlifting in addition to maintaining their physical health. The equipment is regularly maintained to ensure optimal functionality and safety. Beside this, we have a team of experienced and qualified coaches and staff members who are committed to promoting sports and physical fitness among our students. They provide guidance, training, and support to aspiring athletes and help organize inter-collegiate sports events. We also encourage all students and staff members to take advantage of the excellent sports infrastructure available at Gargaon College. We always remain committed to enhancing our sports infrastructure and providing opportunities for our students to excel in sports.

## Some Photographs of Sports Infrastructure

Frame 1, 2 & 3: Indoor Stadium, Frame 4: Volley Ball Court Frame 5 & 6: College Playground

Frame 1 & 2: Cricket Match and Football Coaching on College Playground

#### Some Photographs of Sports Infrastructure

Fig. 1, 2 & 3 Indoor Stadium and Fig. 4 Playground