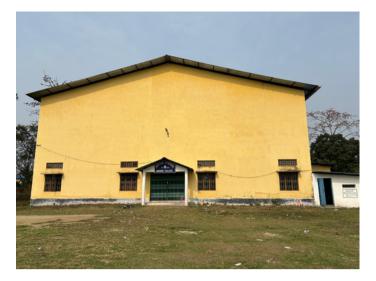

#### **Sports Infrastructure:**

- 1. Playground: The College has a spacious sports ground of 210000 sq. feet that caters to a variety of outdoor sports. The ground is equipped with facilities for cricket, football, and athletics. It provides ample space for practice sessions; inter collegiate tournaments, and other sporting events. There are two Volley Ball court in the college. Mr. Pinku Borgohain, a state player and non-teaching staff of our college gives coaching in volleyball to 40 students (29 girls and 11 males). Sports equipment for outdoor games are available in the College are Volleyball (14), Volleyball Net (2), Football (5), Cones (40), Javelin (3), Shot-Put (3), Discuss (2), Hammer Throw (1), Cricket Bat (3 Nos.), Cricket Stump (2 sets), Practice Net (4 Nos.), Cricket Bat (3 Nos.), Helmet (3 Nos.), Batting Pad (4 pairs), Keeping Pad (1 pair), Batting Gloves (3 pairs) Keeping Gloves (1 pair), Thigh Pad (4 pairs), Arm guard (3 Nos.), Chest Guard (3 Nos.), Stump (6 Nos.) Ball (1 Pkt.), Hammer (1 No.), Plastic Ball (1 No.), Kit Bag (3 Nos.), Badminton Racket (3), Badminton Net (3), Tennis Racket (2), Ladder 5 meter (1) and Tug of war Rope (1). The College has two Concrete Cricket Practice Pitch for the students.
- 2. **Indoor stadium**: Indoor stadium of Gargaon College was inaugurated on January 2, 2018. It has an area of 7000 sq. m. and features a gymnasium and three badminton courts for the use of the staff and students. The committee overseeing the stadium is consisted of faculty members and the incumbent sports in-charge of the college students union. Coaching is offered (40 kids per year) in badminton to the interested kids from the surrounding areas under the direction of the committee.
- 3. Gymnasium: The College gymnasium has equipment such as Bench, Incline Bench, Squat Stand, Cycle, Trade Mill, Leg Press Machine, Leg Extension & Curl Machine, Shoulder Machine, Chest Fly Machine (1 piece each), weights [25 kg (1pair), 20 kg (2 pairs), 15 kg (1 pair), 10kgs (3 pairs), 5 kg (5 pairs) 2.5 kg (5 pairs), 1 kg (1 pair)]; Curly Bar (2 pieces) and Olympic Bar (1 pair). The students receive technical guidance in weightlifting in addition to maintaining their physical health. The equipment is regularly maintained to ensure optimal functionality and safety. Beside this, we have a team of experienced and qualified coaches and staff members who are committed to promoting sports and physical fitness among our students. They provide guidance, training, and support to aspiring athletes and help organize inter-collegiate sports events. We also encourage all students and staff members to take advantage of the excellent sports infrastructure available at Gargaon College. We always remain committed to enhancing our sports infrastructure and providing opportunities for our students to excel in sports.

## Some Photographs of Sports Infrastructure

Frame 1, 2 & 3: Indoor Stadium, Frame 4: Volley Ball Court Frame 5 & 6: College Playground

Frame 1 & 2: Cricket Match and Football Coaching on College Playground