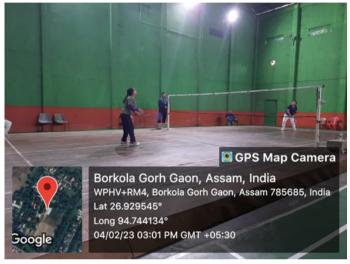

#### **Sports Infrastructure:**

- 1. Playground: The College has a spacious sports ground of 210000 sq. feet that caters to a variety of outdoor sports. The ground is equipped with facilities for cricket, football, and athletics. It provides ample space for practice sessions; inter collegiate tournaments, and other sporting events. There are two Volley Ball court in the college. Mr. Pinku Borgohain, a state player and non-teaching staff of our college gives coaching in volleyball to 40 students (29 girls and 11 males). Sports equipment for outdoor games are available in the College are Volleyball (14), Volleyball Net (2), Football (5), Cones (40), Javelin (3), Shot-Put (3), Discuss (2), Hammer Throw (1), Cricket Bat (3 Nos.), Cricket Stump (2 sets), Practice Net (4 Nos.), Cricket Bat (3 Nos.), Helmet (3 Nos.), Batting Pad (4 pairs), Keeping Pad (1 pair), Batting Gloves (3 pairs) Keeping Gloves (1 pair), Thigh Pad (4 pairs), Arm guard (3 Nos.), Chest Guard (3 Nos.), Stump (6 Nos.) Ball (1 Pkt.), Hammer (1 No.), Plastic Ball (1 No.), Kit Bag (3 Nos.), Badminton Racket (3), Badminton Net (3), Tennis Racket (2), Ladder 5 meter (1) and Tug of war Rope (1). The College has two Concrete Cricket Practice Pitch for the students.
- 2. **Indoor stadium**: Indoor stadium of Gargaon College was inaugurated on January 2, 2018. It has an area of 7000 sq. m. and features a gymnasium and three badminton courts for the use of the staff and students. The committee overseeing the stadium is consisted of faculty members and the incumbent sports in-charge of the college students union. Coaching is offered (40 kids per year) in badminton to the interested kids from the surrounding areas under the direction of the committee.
- 3. Gymnasium: The College gymnasium has equipment such as Bench, Incline Bench, Squat Stand, Cycle, Trade Mill, Leg Press Machine, Leg Extension & Curl Machine, Shoulder Machine, Chest Fly Machine (1 piece each), weights [25 kg (1pair), 20 kg (2 pairs), 15 kg (1 pair), 10kgs (3 pairs), 5 kg (5 pairs) 2.5 kg (5 pairs), 1 kg (1 pair)]; Curly Bar (2 pieces) and Olympic Bar (1 pair). The students receive technical guidance in weightlifting in addition to maintaining their physical health. The equipment is regularly maintained to ensure optimal functionality and safety. Beside this, we have a team of experienced and qualified coaches and staff members who are committed to promoting sports and physical fitness among our students. They provide guidance, training, and support to aspiring athletes and help organize inter-collegiate sports events. We also encourage all students and staff members to take advantage of the excellent sports infrastructure available at Gargaon College. We always remain committed to enhancing our sports infrastructure and providing opportunities for our students to excel in sports.

## Some Photographs of Sports Infrastructure

Frame 1, 2 & 3: Indoor Stadium, Frame 4: Volley Ball Court Frame 5 & 6: College Playground

Frame 1 & 2: Cricket Match and Football Coaching on College Playground

#### Some Photographs of Sports Infrastructure

Fig. 1, 2 & 3 Indoor Stadium and Fig. 4 Playground