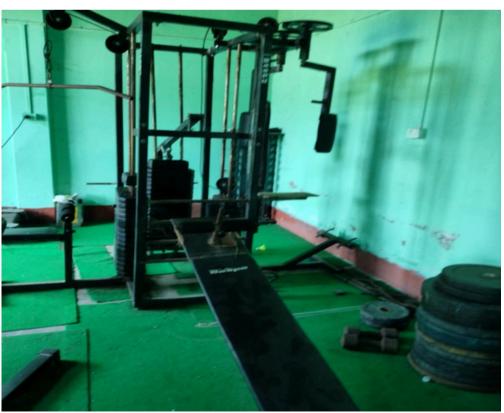

#### **Sports Infrastructure:**

- 1. Playground: The College has a spacious sports ground of 210000 sq. feet that caters to a variety of outdoor sports. The ground is equipped with facilities for cricket, football, and athletics. It provides ample space for practice sessions; inter collegiate tournaments, and other sporting events. There are two Volley Ball court in the college. Mr. Pinku Borgohain, a state player and non-teaching staff of our college gives coaching in volleyball to 40 students (29 girls and 11 males). Sports equipment for outdoor games are available in the College are Volleyball (14), Volleyball Net (2), Football (5), Cones (40), Javelin (3), Shot-Put (3), Discuss (2), Hammer Throw (1), Cricket Bat (3 Nos.), Cricket Stump (2 sets), Practice Net (4 Nos.), Cricket Bat (3 Nos.), Helmet (3 Nos.), Batting Pad (4 pairs), Keeping Pad (1 pair), Batting Gloves (3 pairs) Keeping Gloves (1 pair), Thigh Pad (4 pairs), Arm guard (3 Nos.), Chest Guard (3 Nos.), Stump (6 Nos.) Ball (1 Pkt.), Hammer (1 No.), Plastic Ball (1 No.), Kit Bag (3 Nos.), Badminton Racket (3), Badminton Net (3), Tennis Racket (2), Ladder 5 meter (1) and Tug of war Rope (1). The College has two Concrete Cricket Practice Pitch for the students.
- 2. **Indoor stadium**: Indoor stadium of Gargaon College was inaugurated on January 2, 2018. It has an area of 7000 sq. m. and features a gymnasium and three badminton courts for the use of the staff and students. The committee overseeing the stadium is consisted of faculty members and the incumbent sports in-charge of the college students union. Coaching is offered (40 kids per year) in badminton to the interested kids from the surrounding areas under the direction of the committee.
- 3. Gymnasium: The College gymnasium has equipment such as Bench, Incline Bench, Squat Stand, Cycle, Trade Mill, Leg Press Machine, Leg Extension & Curl Machine, Shoulder Machine, Chest Fly Machine (1 piece each), weights [25 kg (1pair), 20 kg (2 pairs), 15 kg (1 pair), 10kgs (3 pairs), 5 kg (5 pairs) 2.5 kg (5 pairs), 1 kg (1 pair)]; Curly Bar (2 pieces) and Olympic Bar (1 pair). The students receive technical guidance in weightlifting in addition to maintaining their physical health. The equipment is regularly maintained to ensure optimal functionality and safety. Beside this, we have a team of experienced and qualified coaches and staff members who are committed to promoting sports and physical fitness among our students. They provide guidance, training, and support to aspiring athletes and help organize inter-collegiate sports events. We also encourage all students and staff members to take advantage of the excellent sports infrastructure available at Gargaon College. We always remain committed to enhancing our sports infrastructure and providing opportunities for our students to excel in sports.

## Glimpse of Gymnasium