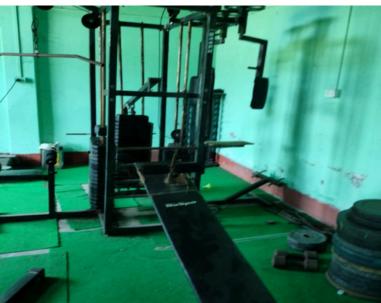

----------------------------------------------------------------------------------------------------------|
| 1          | Playground        | 1   | 210000 sq. feet with facilities for cricket (two Concrete Cricket Practice Pitch), football, volley ball and athletics. |
| 2          | Indoor<br>stadium | 1   | 7000 sq. m. with facilities for gymnasium, three badminton courts and also utilized as yoga center.                     |



## Some Photographs of Sports Infrastructure













Frame 1, 2 & 3: Indoor Stadium, Frame : Volley Ball Court, Frame 4, 5 & 6: College Playground







Frame 1 & 2: Cricket Match and Football Coaching on College Playground



#### Some Photographs of Sports Infrastructure



Fig. 1, 2 & 3 Indoor Stadium and Fig. 4 Playground

### Glimpse of Gymnasium







## **Video Links of Sports Activity**