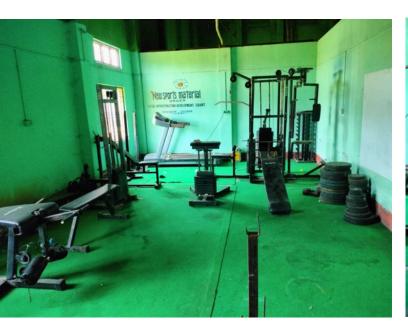

------------------------------------------------------------------------------------------------------------|
| 1          | Playground        | 1   | 210000 sq. feet with facilities for cricket (two Concrete Cricket Practice Pitch), football, volley ball and athletics. |
| 2          | Indoor<br>stadium | 1   | 7000 sq. m. with facilities for gymnasium, three badminton courts and also utilized as yoga center.                     |



## Some Photographs of Sports Infrastructure













Frame 1, 2 & 3: Indoor Stadium, Frame : Volley Ball Court, Frame 4, 5 & 6: College Playground







Frame 1 & 2: Cricket Match and Football Coaching on College Playground



#### Some Photographs of Sports Infrastructure



Fig. 1, 2 & 3 Indoor Stadium and Fig. 4 Playground

### Glimpse of Gymnasium







## **Video Links of Sports Activity**