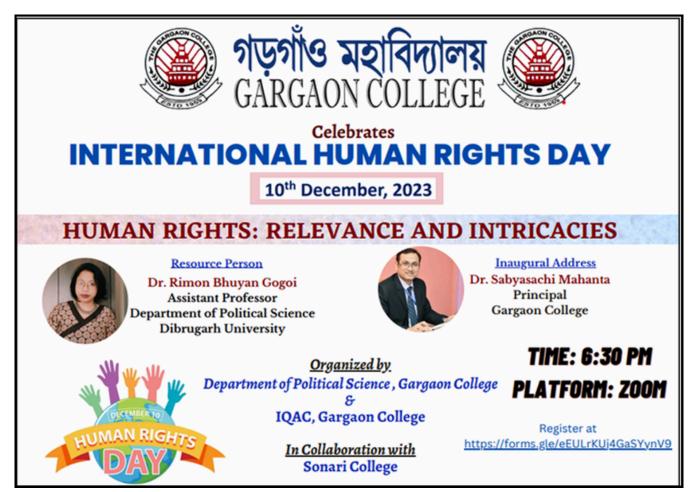

### CIRCULAR

Name of the Event: Human Rights Day Date of the Event: 10/12/2023 Link of the Report: <u>View</u>

Name of the Event: All Assam Inter District Powerlifting Championship Date of the Event: 22/12/23 to 25/12/23