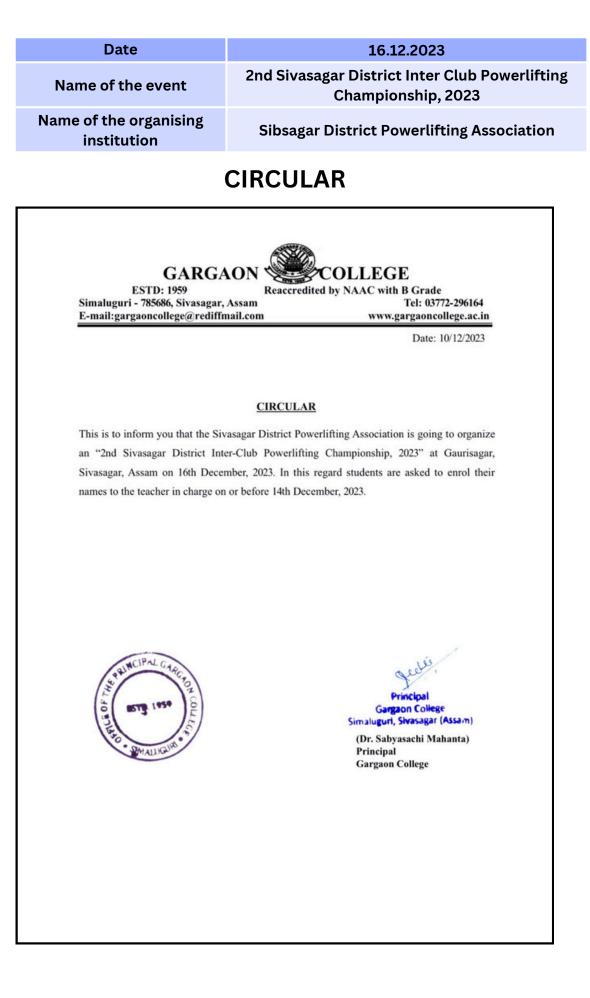

### CIRCULAR

Name of the Event: Inter-College Power Lifting, Weight Liftiing and Best Physique Tournament Date of the Event: 23/12/23 to 25/12/23