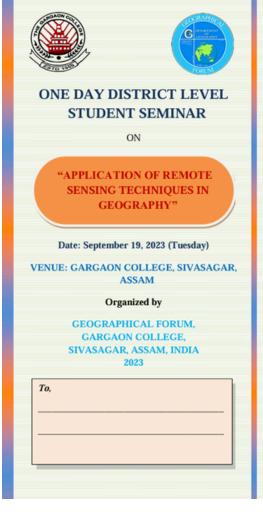

### Name of the Event: District Level Students Seminar Presentation Competition Date of the Event: 19/09/2023

### INVITATION

Dear Sir/Madam,

It gives us immense pleasure to inform you that Geographical Forum of Gargaon College, Simaluguri is organizing a district level one day UG level Student Seminar on the theme "APPLICATION OF REMOTE SENSING TECHNIQUES IN GEOGRAPHY" on 19<sup>th</sup> September 2023 at the College Premises. The objective of the seminar is to discuss and focus on the various scopes that remote sensing provides as a tool in the various fields of the current geographical trend.

The organizing committee cordially invites you to participate and contribute valuable research papers on the main theme and the sub themes which will inspire us and the seminar successful. The adequate research papers will further be published in the form of a book through the geographical forum of Gargaon College.

Hope, you will actively participate and cooperate with us.

With warm regards,

Dr. Sabyasachi Mahanta Dr Advisor & Principal Act Gargaon College He De

Dr. Dilip Kumar Deka Advisor & Head of The Department; Gargaon College

Seminar Organizing Committee Gargaon College