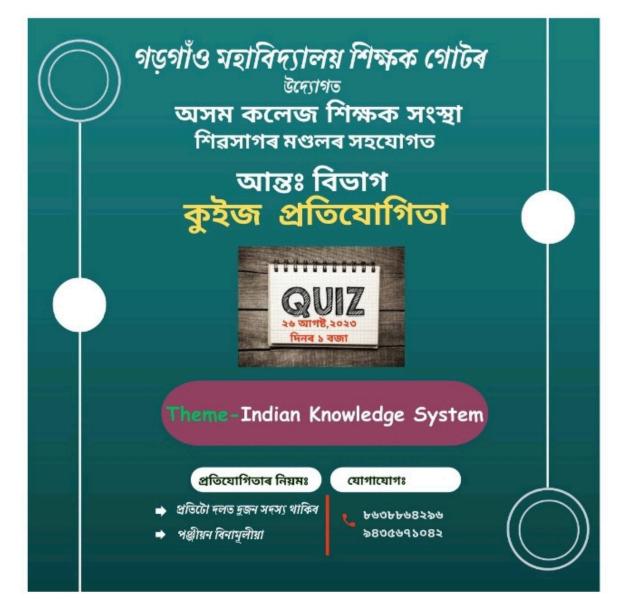

Gargaon College Simaluguri, Sivasagar (Assam)

(Dr. Sabyasachi Mahanta) Principal Gargaon College

Name of the Event: Inter-I Date of the Event: 25/08/

Inter-Departnment Quiz Competition 25/08/2023

### Circular

Name of the Event:Inter-Departnment Quiz CompetitionDate of the Event:26/08/2023Organized by:Gargaon College Teachers Unit

Name of the Event:National Sports DayDate of the Event:29/08/2023Link of the Report:View