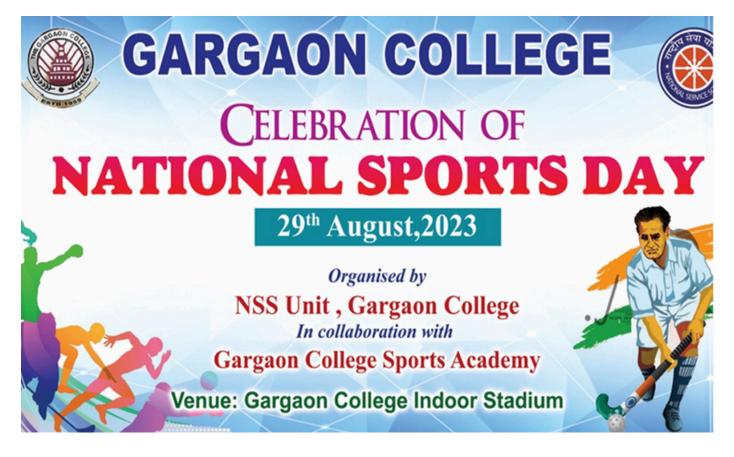

### Circular

Name of the Event:Inter-Departnment Quiz CompetitionDate of the Event:26/08/2023Organized by:Gargaon College Teachers Unit

Name of the Event:National Sports DayDate of the Event:29/08/2023Link of the Report:View