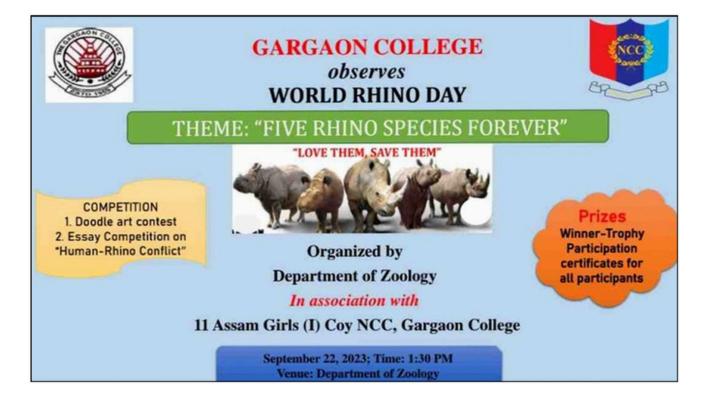

Name of the Event: World Rhino Day Date of the Event: 22/09/2023 Report Link: <u>View</u>

Name of the Event: Inter-College Badminton Competition Date of the Event: 28/09/23 to 29/09/23