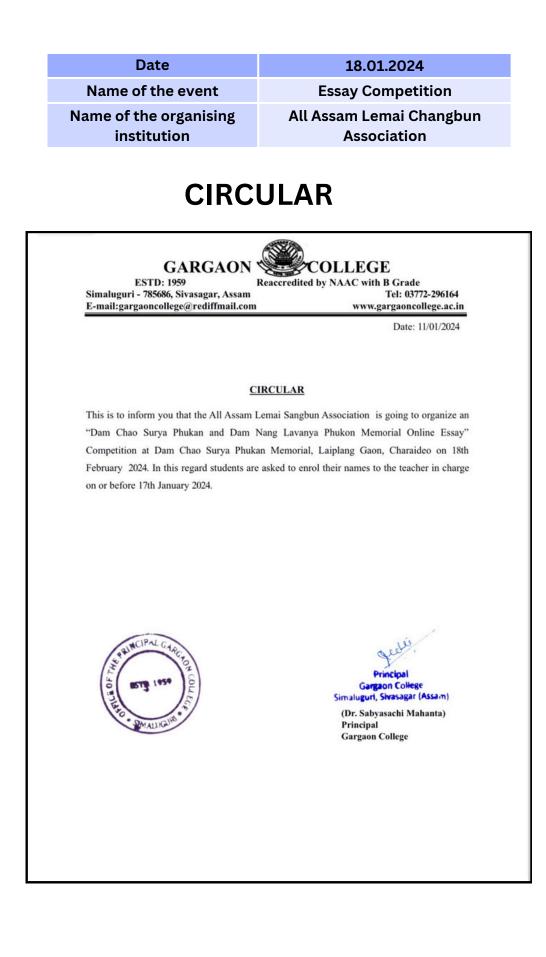

Name of the Event: Inter-College Youth Festival Date of the Event: 22/01/24 to 25/01/24