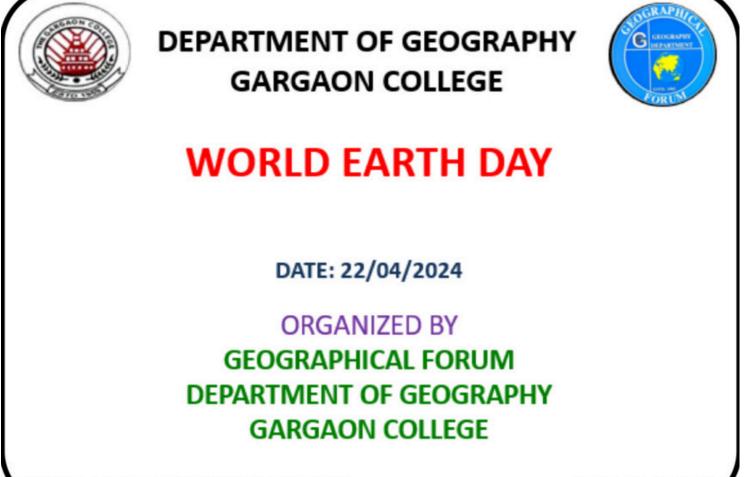

াবিদ্যালয় GARGAON COLLEGE SAVENATURE Observance of **World Sparrow Day** 2024 7001 0G) THEME: "I LOVE SPARROWS" INSTALLATION OF NESTS FOR SPARROWS **Organized by:** DATE: 20.03.2024 Department of Zoology TIME: 12 PM **Gargaon College** in collaboration with IQAC Gargaon College & VENUE: Gargaon College 11 Assam Girls (I) Coy NCC & 49 Assam Naval campus & adjacent areas of Kareng Unit, Gargaon College Ghar

2023-2024



Name of the Event: International Happiness Day Date of the Event: 20/03/2024 Report of the Event: <u>View</u>



2023-2024



Name of the Event: World Water Day Date of the Event: 22/03/2024 Report of the Event: <u>View</u>



জুকাঁও মহাবিদ্যালয় GARGAON COLLEGE 2023-2024

Name of the Event: World Earth Day Date of the Event: 22/04/2024 Report of the Event: View

BROCHURE



VENUE: DEPARTMENT OF GEOGRAPHY

TIME: 11:00 A.M.