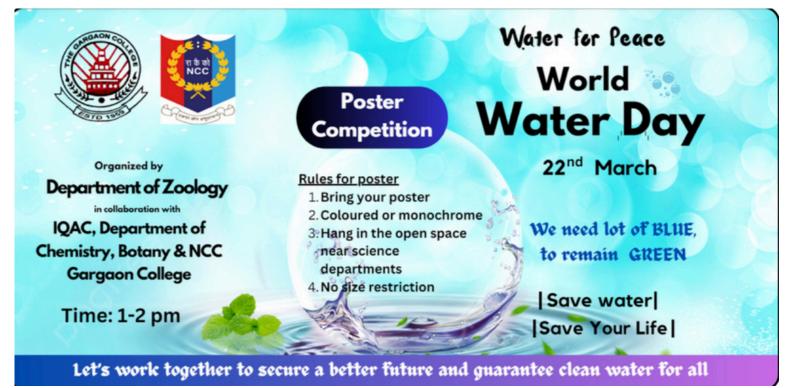

ুকাঁও মহাবিদ্যালয় GARGAON COLLEGE

Name of the Event: World Sparrow Day Date of the Event: 20/03/2024 Report of the Event: <u>View</u>

### গড়গাঁও মহাবিদ্যালয় GARGAON COLLEGE SAVENATURE Observance of **World Sparrow Day** 2024 7001 0G) THEME: "I LOVE SPARROWS" INSTALLATION OF NESTS FOR SPARROWS **Organized by:** DATE: 20.03.2024 Department of Zoology TIME: 12 PM **Gargaon College** in collaboration with IQAC Gargaon College & VENUE: Gargaon College 11 Assam Girls (I) Coy NCC & 49 Assam Naval campus & adjacent areas of Kareng Unit, Gargaon College Ghar

2023-2024



Name of the Event: International Happiness Day Date of the Event: 20/03/2024 Report of the Event: <u>View</u>



2023-2024



Name of the Event: World Water Day Date of the Event: 22/03/2024 Report of the Event: <u>View</u>



জুকাঁও মহাবিদ্যালয় GARGAON COLLEGE 2023-2024

Name of the Event: World Earth Day Date of the Event: 22/04/2024 Report of the Event: View

BROCHURE



VENUE: DEPARTMENT OF GEOGRAPHY

TIME: 11:00 A.M.