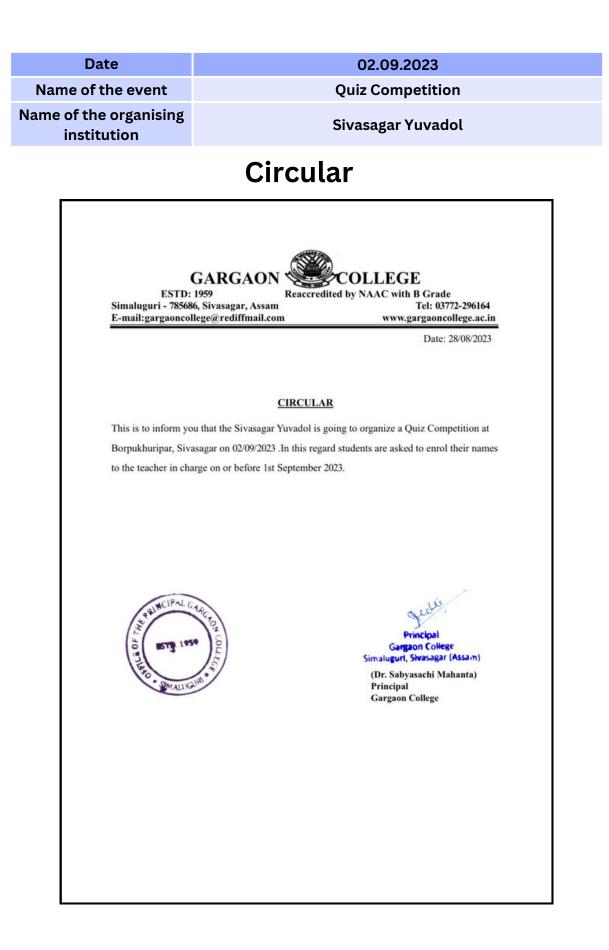

### Name of the Event: District Level Students Seminar Presentation Competition Date of the Event: 19/09/2023