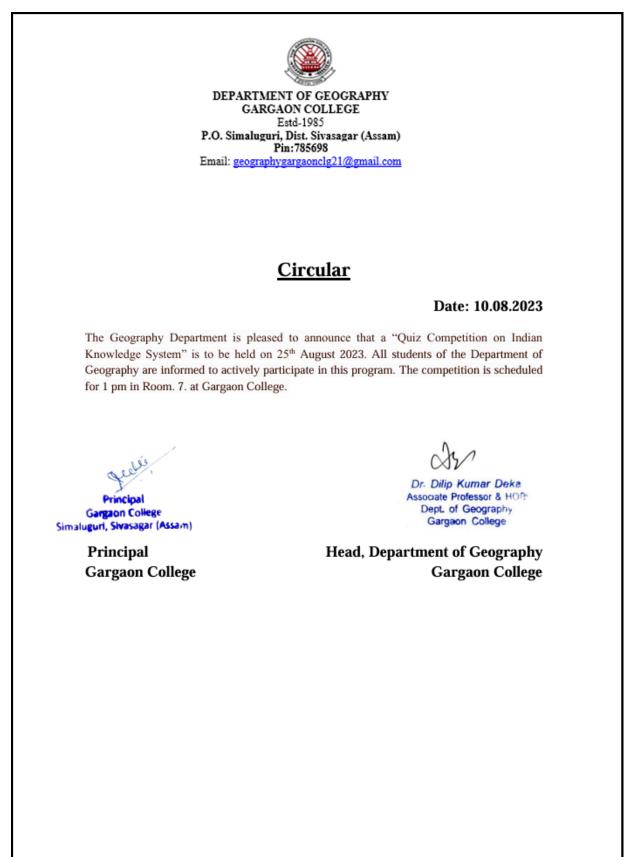

Gargaon College Simaluguri, Sivasagar (Assam)

(Dr. Sabyasachi Mahanta) Principal Gargaon College

Name of the Event: Inter-I Date of the Event: 25/08/

Inter-Departnment Quiz Competition 25/08/2023

### Circular

Name of the Event:Inter-Departnment Quiz CompetitionDate of the Event:26/08/2023Organized by:Gargaon College Teachers Unit

Name of the Event:National Sports DayDate of the Event:29/08/2023Link of the Report:View