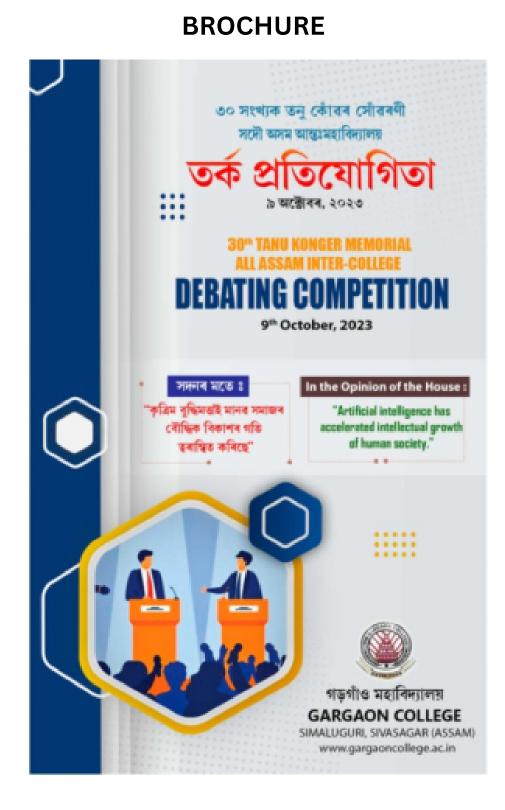

Name of the Event: 30th Tanu Konger Memorial All Assam Inter-College Debating Competition Date of the Event: 09/10/2023 Report Link: <u>View</u>

| Date                                  | 15.10.2023-16.10.2023                           |
|---------------------------------------|-------------------------------------------------|
| Name of the event                     | Inter College Taekwondo Competition (Men-Women) |
| Name of the organising<br>institution | Dibrugarh University                            |