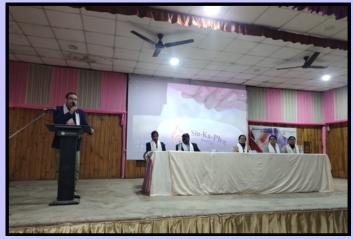

### Photos of the program:

#### **About The Program**

Women's cell of Gargaon College Teachers Unit and IQAC , in association with Siu-Ka-pha Multi-specialty Hospital, Dimow in Sivasagar district, organized an awareness program on 'Issues and Solutions related to Women's Health' on February 22 at the Academic Gallery of Gargaon College. Inaugurating the awareness program organized under this initiative, the Principal of the college, eminent litterateur, and educationist Dr. Sabyasachi Mahanta highlighted the need for special health awareness to be taken up by women in their current lifestyle. He called upon the college students to build physical and mental well-being for their overall development. In her speech Dr. Rina Handique, Vice Principal of the college emphasized that addressing women's health issues proactively is crucial, and events like this serve as platforms for spreading awareness and education.

Dr. Sabyasachi Mahanta highlighted the need for special health awareness to be taken up by women in their current lifestyle. He called upon the college students to build physical and mental well-being for their overall development. In her speech Dr. Rina Handique, Vice Principal of the college emphasized that addressing women's health issues proactively is crucial, and events like this serve as platforms for spreading awareness and education.