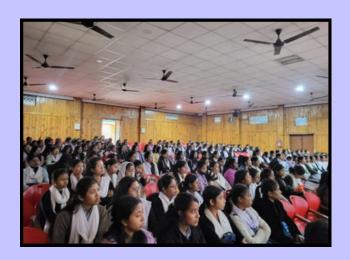

### Photos of the program:

The resource person for the program, Dr. Neha Dhacholiya Bhardwaj, from Siu-Ka-pha Multi-specialty Hospital, presented an insightful talk. She deliberated on various issues related to women's health and their solutions. She particularly talked about the increasing cases of breast cancer and symptoms for early detection. She highlighted the symptoms of cervical cancer, its prevention, awareness to be taken during menstruation, and special hygiene needed for women, etc. In addition, she also offered detailed explanations to the participants' queries. Along with Dr.Bhardwaj, Rajendra Kairi, Priyam Bora, and Gargi Saikia were present for the event from Siu-Ka-pha Multi-specialty Hospital. Ms. DebajaniBakalial, Secretary of the women's cell of Gargaon College Teachers' Unit and Assistant Professor of the Assamese department, hosted the program. It was attended by nearly a hundred girl students and members from the teaching fraternity.

The resource person for the program, Dr. Neha, from Siu-Ka-pha Multi-specialty Hospital, presented an insightful talk. She deliberated on various issues related to women's health and their solutions. She particularly talked about the increasing cases of breast cancer and symptoms for early detection. She highlighted the symptoms of cervical cancer, its prevention, awareness to be taken during menstruation, and special hygiene needed for women, etc. In addition, she also offered detailed explanations to the participants' queries. Along with Dr. Neha, Rajendra Kairi, Priyam Bora, and Gargi Saikia were present for the event from Siu-Ka-pha Multi-specialty Hospital. Ms. Devajani Bakalial, Secretary of the women's cell of Gargaon College Teachers' Unit and Assistant Professor of the Assamese department, hosted the program. It was attended by nearly a hundred girl students and members from the teaching fraternity.