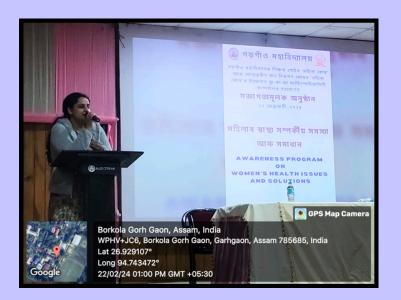

### Photos of the program:

The resource person for the program, Dr. Neha Dhacholiya Bhardwaj, from Siu-Ka-pha Multi-specialty Hospital, presented an insightful talk. She deliberated on various issues related to women's health and their solutions. She particularly talked about the increasing cases of breast cancer and symptoms for early detection. She highlighted the symptoms of cervical cancer, its prevention, awareness to be taken during menstruation, and special hygiene needed for women, etc. In addition, she also offered detailed explanations to the participants' queries. Along with Dr.Bhardwaj, Rajendra Kairi, Priyam Bora, and Gargi Saikia were present for the event from Siu-Ka-pha Multi-specialty Hospital. Ms. DebajaniBakalial, Secretary of the women's cell of Gargaon College Teachers' Unit and Assistant Professor of the Assamese department, hosted the program. It was attended by nearly a hundred girl students and members from the teaching fraternity.

The resource person for the program, Dr. Neha, from Siu-Ka-pha Multi-specialty Hospital, presented an insightful talk. She deliberated on various issues related to women's health and their solutions. She particularly talked about the increasing cases of breast cancer and symptoms for early detection. She highlighted the symptoms of cervical cancer, its prevention, awareness to be taken during menstruation, and special hygiene needed for women, etc. In addition, she also offered detailed explanations to the participants' queries. Along with Dr. Neha, Rajendra Kairi, Priyam Bora, and Gargi Saikia were present for the event from Siu-Ka-pha Multi-specialty Hospital. Ms. Devajani Bakalial, Secretary of the women's cell of Gargaon College Teachers' Unit and Assistant Professor of the Assamese department, hosted the program. It was attended by nearly a hundred girl students and members from the teaching fraternity.