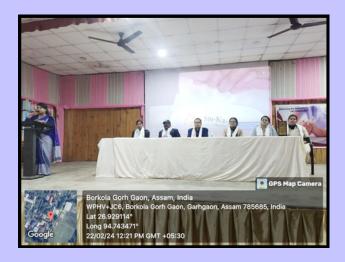

### Photos of the program:

The resource person for the program, Dr. Neha Dhacholiya Bhardwaj, from Siu-Ka-pha Multi-specialty Hospital, presented an insightful talk. She deliberated on various issues related to women's health and their solutions. She particularly talked about the increasing cases of breast cancer and symptoms for early detection. She highlighted the symptoms of cervical cancer, its prevention, awareness to be taken during menstruation, and special hygiene needed for women, etc. In addition, she also offered detailed explanations to the participants' queries. Along with Dr.Bhardwaj, Rajendra Kairi, Priyam Bora, and Gargi Saikia were present for the event from Siu-Ka-pha Multi-specialty Hospital. Ms. DebajaniBakalial, Secretary of the women's cell of Gargaon College Teachers' Unit and Assistant Professor of the Assamese department, hosted the program. It was attended by nearly a hundred girl students and members from the teaching fraternity.

The resource person for the program, Dr. Neha, from Siu-Ka-pha Multi-specialty Hospital, presented an insightful talk. She deliberated on various issues related to women's health and their solutions. She particularly talked about the increasing cases of breast cancer and symptoms for early detection. She highlighted the symptoms of cervical cancer, its prevention, awareness to be taken during menstruation, and special hygiene needed for women, etc. In addition, she also offered detailed explanations to the participants' queries. Along with Dr. Neha, Rajendra Kairi, Priyam Bora, and Gargi Saikia were present for the event from Siu-Ka-pha Multi-specialty Hospital. Ms. Devajani Bakalial, Secretary of the women's cell of Gargaon College Teachers' Unit and Assistant Professor of the Assamese department, hosted the program. It was attended by nearly a hundred girl students and members from the teaching fraternity.