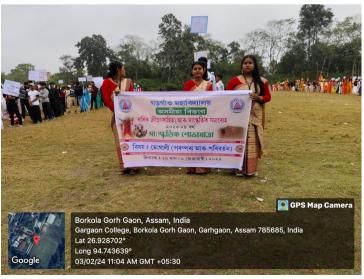

# **CULTURAL RALLY REPORT**

# Department of Assamese 2023-2024



#### **Theme**

## ভোগ**াল**ী (পৰ ৰ**া আ প**িৰৱতন)

Bihu is the main festival of Assam. Magha Bihu is one of the three Bihu festivals in Assam. Folk food has an important relationship with Magha Bihu. The Assamese department presents the traditions and changes of this folk food in a cultural procession. At the same time, it remembers the heritage.

## **GPS Photographs of the Rally**







### Students list



Ref. No.....

# অসমীয়া বিভাগ গড়গাঁও মহাবিদ্যালয় Assamese Department

Gargaon College

Estd. - 1959 P.O. Simaluguri, Dist. Sivasagar (Assam)

| KeJ. No |  | Date |
|---------|--|------|
|         |  |      |
|         |  |      |

DHARITRI RAJKUMARI KRISHNAMONI CHETIA BHAGYASHREE DUTTA TENDON BORGOHAIN SUSMITA BORAH TRISHNA GOGOI PRIYANKA GOGOI DIKHITA NATH **DIKHITA KONWAR GYANDEEP KONWAR** ABHIJIT KONWAR **BIKALPA HAZARIKA** NIKIMONI PHUKON LIZA HANDIQUE PRIYANKU KONWER JYITIKA DOWARAH MOITRAYEE BORUAH KUMUD KONWAR **DIBAKAR PHUKON** LIPIKA BORUAH SMRITI REKHA NEOG POMPI KHANIKAR KAKUMONI HATIMURIA PRIYANKA BORAH JUNMONI CHETIA





### Students list



## অসমীয়া বিভাগ গড়গাঁও মহাবিদ্যালয় Assamese Department

## Gargaon College

Estd. - 1959 P.O. Simaluguri,