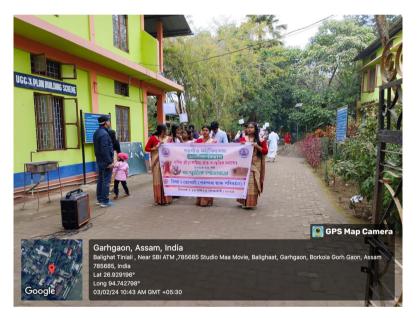

# **CULTURAL RALLY REPORT**

# Department of Assamese 2023-2024



#### **Theme**

## ভোগ**াল**ী (পৰ ৰ**া আ প**িৰৱতন)

Bihu is the main festival of Assam. Magha Bihu is one of the three Bihu festivals in Assam. Folk food has an important relationship with Magha Bihu. The Assamese department presents the traditions and changes of this folk food in a cultural procession. At the same time, it remembers the heritage.

## **GPS Photographs of the Rally**







### Students list



Ref. No.....

# অসমীয়া বিভাগ গড়গাঁও মহাবিদ্যালয় Assamese Department

Gargaon College

Estd. - 1959 P.O. Simaluguri, Dist. Sivasagar (Assam)

| KeJ. No |  | Date |
|---------|--|------|
|         |  |      |
|         |  |      |

DHARITRI RAJKUMARI KRISHNAMONI CHETIA BHAGYASHREE DUTTA TENDON BORGOHAIN SUSMITA BORAH TRISHNA GOGOI PRIYANKA GOGOI DIKHITA NATH **DIKHITA KONWAR GYANDEEP KONWAR** ABHIJIT KONWAR **BIKALPA HAZARIKA** NIKIMONI PHUKON LIZA HANDIQUE PRIYANKU KONWER JYITIKA DOWARAH MOITRAYEE BORUAH KUMUD KONWAR **DIBAKAR PHUKON** LIPIKA BORUAH SMRITI REKHA NEOG POMPI KHANIKAR KAKUMONI HATIMURIA PRIYANKA BORAH JUNMONI CHETIA





### Students list



## অসমীয়া বিভাগ গড়গাঁও মহাবিদ্যালয় Assamese Department

## Gargaon College

Estd. - 1959 P.O. Simaluguri