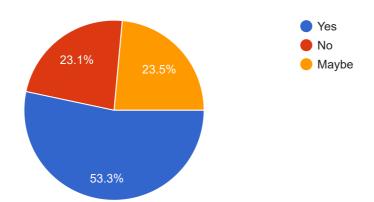

### Do the teachers use Power Point during class?

Ц Сору

405 responses

| Any Suggestion                        |                                                                             |
|---------------------------------------|-----------------------------------------------------------------------------|
| No                                    |                                                                             |
| Good                                  |                                                                             |
| No                                    |                                                                             |
| Nothing                               |                                                                             |
| Yes                                   |                                                                             |
| No suggestions                        |                                                                             |
| •                                     |                                                                             |
| No suggestion                         |                                                                             |
| no                                    |                                                                             |
| good                                  |                                                                             |
| I have no sugge                       | stion                                                                       |
| Practice time m                       | anagement                                                                   |
| I am satisfied o                      | line classes                                                                |
| Good                                  |                                                                             |
| recorded classe                       | s and providing proper notes is also a better option                        |
| Network probler                       | n .and not interest in online mode classes.                                 |
| I think Online cla<br>to bad network. | esses are not good for student. And many students facing lot of problem due |
| YouTube videos                        | are best way to teach .                                                     |
| Please conduct                        | offline exams for our previous semester exams                               |
| Offline is better                     | than online so hope that the college will be reopen soon                    |
| No suggestion.                        |                                                                             |