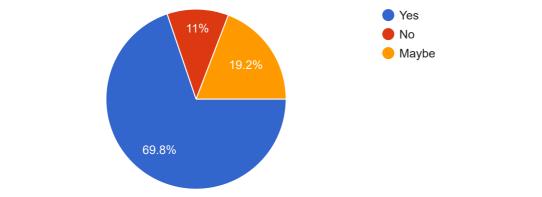

|
| 12 days                                                 |
| 13 days                                                 |
| 7 days                                                  |
| Five                                                    |
| 10                                                      |
| 16                                                      |
| Seven                                                   |
| 50                                                      |
| 20-30                                                   |
| Not really remember the numbers but mostly every class. |
| Approx 5                                                |
| Approx                                                  |
| 12days                                                  |





| If not, mention the reason<br>480 responses |
|---------------------------------------------|
| No                                          |
| Yes                                         |
| No reason                                   |
| Network problem                             |
|                                             |
| Network issue                               |
| Nothing                                     |
| I am satisfied with online class            |
| Satisfied                                   |
| I'm satisfied                               |
| no                                          |
| No                                          |
| I am satisfy                                |
| I am satisfied                              |
| Yes i am satisfied