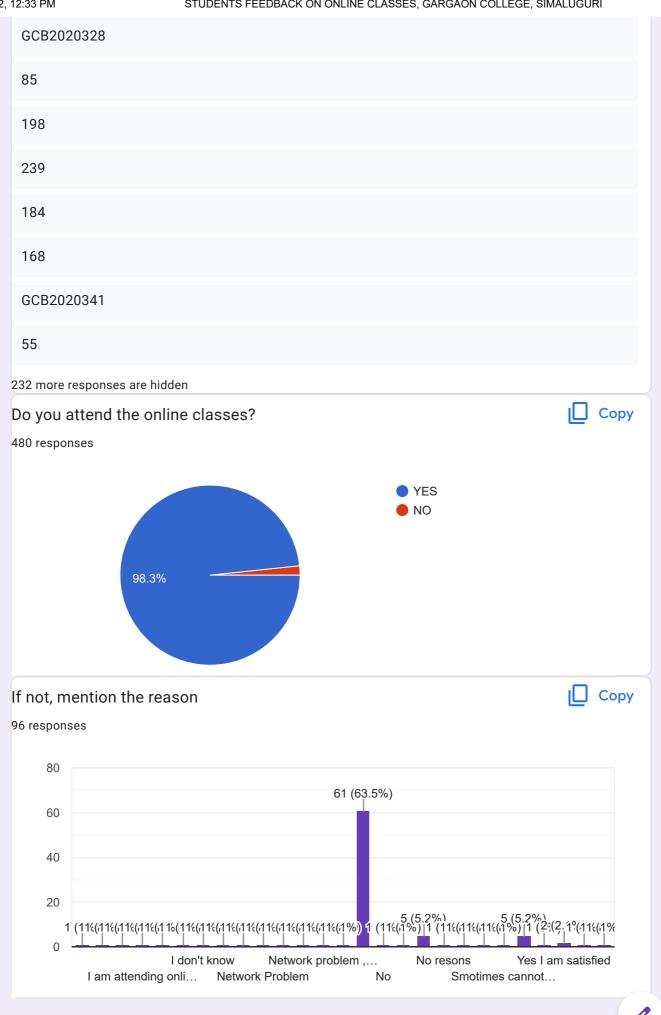

| If not, mention the reason<br>480 responses |
|---------------------------------------------|
| No                                          |
| Yes                                         |
| No reason                                   |
| Network problem                             |
|                                             |
| Network issue                               |
| Nothing                                     |
| I am satisfied with online class            |
| Satisfied                                   |
| I'm satisfied                               |
| no                                          |
| No                                          |
| I am satisfy                                |
| I am satisfied                              |
| Yes i am satisfied                          |
| No reason                                   |
| Satisfy                                     |
| Yes                                         |
| Satisfied                                   |
| I m satisfied                               |
| I don't know                                |

| , 12:33 PM                | STUDENTS FEEDBACK ON ONLINE CLASSES, GARGAON COLLEGE, SIMALUGU                                                          | JRI |
|---------------------------|-------------------------------------------------------------------------------------------------------------------------|-----|
| No, I'm satisfied         |                                                                                                                         |     |
| Network problem           |                                                                                                                         |     |
| Due to network problem    | n                                                                                                                       |     |
| Yes I am satisfied        |                                                                                                                         |     |
| ***                       |                                                                                                                         |     |
| Yes I'm satisfy           |                                                                                                                         |     |
| Noo                       |                                                                                                                         |     |
| Yes I'm satisfied wth th  | e online class                                                                                                          |     |
| N/A                       |                                                                                                                         |     |
| I am satisfied online cla | ass                                                                                                                     |     |
| Poor network connection   | on                                                                                                                      |     |
| I'm okay with the online  | e classes rather than attending offline classes in this pandemic                                                        |     |
| No resons                 |                                                                                                                         |     |
| Not communicate prop      | erly                                                                                                                    |     |
| There is network and el   | lectricity issues.                                                                                                      |     |
| Offline is betterbsc v    | we are having trouble with understanding n doubts                                                                       |     |
|                           | In our locality network connection is very poor. For that reason<br>em in hearing the voice of teacher in online class. |     |
| Poor internet connectio   | งท                                                                                                                      |     |
| Airtel r Network ketiaba  | a pai ketiaba napai                                                                                                     |     |
| In my region, network c   | connection is very slow. So i can't satisfy with the online class                                                       |     |
| due to network issues a   | as well as lack of interactions in online classes                                                                       |     |
| I'm am satisfied with th  | ie online classes.                                                                                                      |     |
| Not satisfied because of  | of network issues                                                                                                       | 1   |