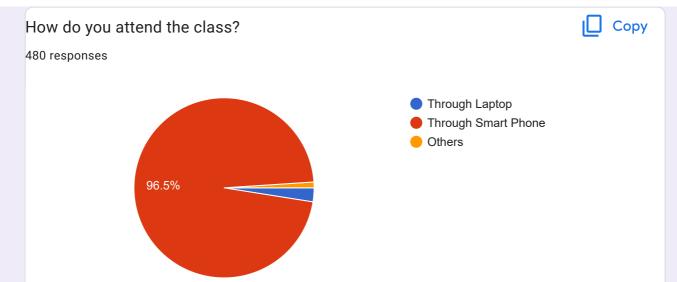

I don't have a android phone

Because of sometimes I am facing network problem and I can't hear the voice

https://docs.google.com/forms/d/1nwTVBsmuFiVfWvrOdotNrRQ81fP1S5TNcG\_QRMKo6OI/viewanalytics

Sometimes network issues are heavily occuring , Which effects during the classes & it breaks the concentration too . Being a villager we face too much difficulties with the network .