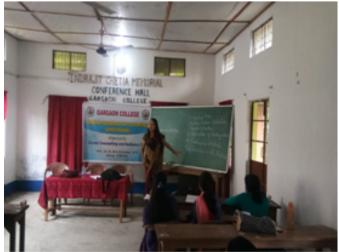

of the Programme

The seven-day offline coaching program was designed to cover various academic aspects relevant to the ASSAM TET LP and UP examinations. It provided a platform for candidates to enhance their understanding of the exam syllabus, improve their teaching skills, and gain valuable insights into effective learning and teaching methodologies. The program focused on strengthening the participants' subject knowledge, pedagogical skills, and overall confidence.

The program enlisted the expertise of experienced faculty members and subject matter experts from Gargaon College. Their vast knowledge and teaching experience helped the participants gain an in-depth understanding and clarity of the exam topics.

#### **Notice**





#### **Programme Schedule**





### **Photographs**







## Photographs











## Participants list

|       | Registration for train<br>(25, 26, 28, 29.<br>Natural Counseling of | and 30 october 2019) and Guidance Cell | , cargo | niees<br>aun rallog      |
|-------|---------------------------------------------------------------------|----------------------------------------|---------|--------------------------|
| S'HO. | Hame of Partreipani.                                                | Add -                                  | Fees.   | . Sregn.                 |
| 1.    | Mes Paresmita Sarkia.                                               | Nggira Amulapath                       |         | P. Sailuh                |
| 2.    | Ms Moloya Phiken.                                                   | Berkala, Simaly