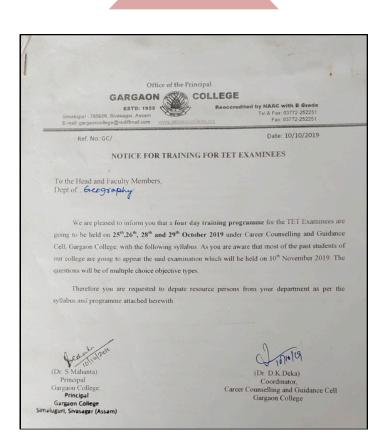

n Collaboration with IQAC, Gargaon College



#### Over View of the Programme

The seven-day offline coaching program was designed to cover various academic aspects relevant to the ASSAM TET LP and UP examinations. It provided a platform for candidates to enhance their understanding of the exam syllabus, improve their teaching skills, and gain valuable insights into effective learning and teaching methodologies. The program focused on strengthening the participants' subject knowledge, pedagogical skills, and overall confidence.

The program enlisted the expertise of experienced faculty members and subject matter experts from Gargaon College. Their vast knowledge and teaching experience helped the participants gain an in-depth understanding and clarity of the exam topics.

#### **Notice**





#### **Programme Schedule**





### **Photographs**







## Photographs











## Participants list

|       | Registration for train<br>(25, 26, 28, 29.<br>Natural Counseling of | and 30 october 2019) and Guidance Cell | , cargo | niees<br>aun rallog      |
|-------|---------------------------------------------------------------------|----------------------------------------|---------|--------------------------|
| S'HO. | Hame of Partreipani.                                                | Add -                                  | Fees.   | . Sregn.                 |
| 1.    | Mes Paresmita Sarkia.                                               | Nggira Amulapath                       |         | P. Sailuh                |
| 2.    | Ms Moloya Phiken.