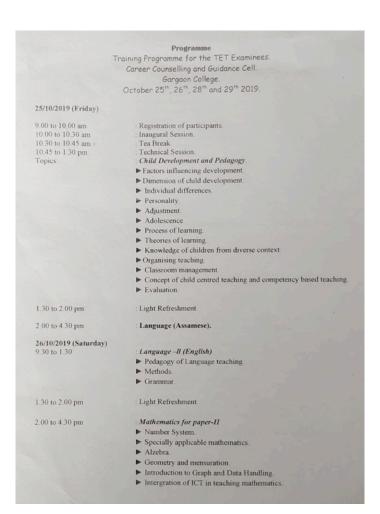

n College



#### Over View of the Programme

The seven-day offline coaching program was designed to cover various academic aspects relevant to the ASSAM TET LP and UP examinations. It provided a platform for candidates to enhance their understanding of the exam syllabus, improve their teaching skills, and gain valuable insights into effective learning and teaching methodologies. The program focused on strengthening the participants' subject knowledge, pedagogical skills, and overall confidence.

The program enlisted the expertise of experienced faculty members and subject matter experts from Gargaon College. Their vast knowledge and teaching experience helped the participants gain an in-depth understanding and clarity of the exam topics.

#### **Notice**





#### **Programme Schedule**





### **Photographs**







## Photographs











## Participants list

|       | Registration for train<br>(25, 26, 28, 29.<br>Natural Counseling of | and 30 october 2019) and Guidance Cell | , cargo | niees<br>aun rallog      |
|-------|---------------------------------------------------------------------|----------------------------------------|---------|--------------------------|
| S'HO. | Hame of Partreipani.                                                | Add -                                  | Fees.   | . Sregn.                 |
| 1.    | Mes Paresmita Sarkia.                                               | Nggira Amulapath                       |         | P. Sailuh                |
| 2.    | Ms Moloya Phiken.                                                   | Berkala,