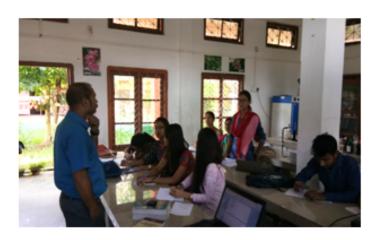

he seven-day offline coaching program was designed to cover various academic aspects relevant to the ASSAM TET LP and UP examinations. It provided a platform for candidates to enhance their understanding of the exam syllabus, improve their teaching skills, and gain valuable insights into effective learning and teaching methodologies. The program focused on strengthening the participants' subject knowledge, pedagogical skills, and overall confidence.

The program enlisted the expertise of experienced faculty members and subject matter experts from Gargaon College. Their vast knowledge and teaching experience helped the participants gain an in-depth understanding and clarity of the exam topics.

#### **Notice**





#### **Programme Schedule**





### **Photographs**







## Photographs











## Participants list

|       | Registration for train<br>(25, 26, 28, 29.<br>Natural Counseling of | and 30 october 2019) and Guidance Cell | , cargo | niees<br>aun rallog      |
|-------|---------------------------------------------------------------------|----------------------------------------|---------|--------------------------|
| S'HO. | Hame of Partreipani.                                                | Add -                                  | Fees.   | . Sregn.                 |
| 1.    | Mes Paresmita Sarkia.                                               | Nggira Amulapath                       |         | P. Sailuh                |
| 2.    | Ms Moloya Phiken.                                                   | Berkala, Simaly                        |         | Judul