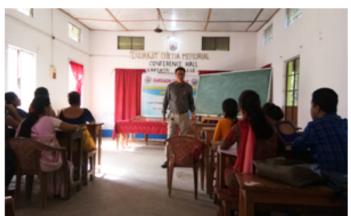

seven-day offline coaching program was designed to cover various academic aspects relevant to the ASSAM TET LP and UP examinations. It provided a platform for candidates to enhance their understanding of the exam syllabus, improve their teaching skills, and gain valuable insights into effective learning and teaching methodologies. The program focused on strengthening the participants' subject knowledge, pedagogical skills, and overall confidence.

The program enlisted the expertise of experienced faculty members and subject matter experts from Gargaon College. Their vast knowledge and teaching experience helped the participants gain an in-depth understanding and clarity of the exam topics.

#### **Notice**





#### **Programme Schedule**





### **Photographs**







## Photographs











## Participants list

|       | Registration for train<br>(25, 26, 28, 29.<br>Natural Counseling of | and 30 october 2019) and Guidance Cell | , cargo | niees<br>aun rallog      |
|-------|---------------------------------------------------------------------|----------------------------------------|---------|--------------------------|
| S'HO. | Hame of Partreipani.                                                | Add -                                  | Fees.   | . Sregn.                 |
| 1.    | Mes Paresmita Sarkia.                                               | Nggira Amulapath                       |         | P. Sailuh                |
| 2.    | Ms Moloya Phiken.                                                   | Berkala, Simaly                        |         | Judulen