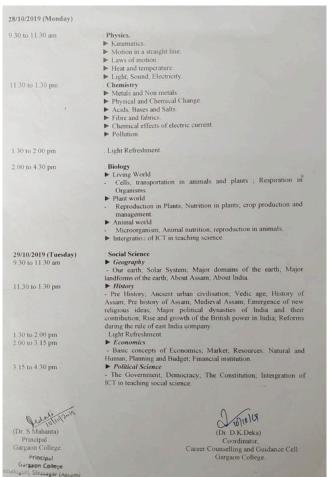

College



#### Over View of the Programme

The seven-day offline coaching program was designed to cover various academic aspects relevant to the ASSAM TET LP and UP examinations. It provided a platform for candidates to enhance their understanding of the exam syllabus, improve their teaching skills, and gain valuable insights into effective learning and teaching methodologies. The program focused on strengthening the participants' subject knowledge, pedagogical skills, and overall confidence.

The program enlisted the expertise of experienced faculty members and subject matter experts from Gargaon College. Their vast knowledge and teaching experience helped the participants gain an in-depth understanding and clarity of the exam topics.

#### **Notice**





#### **Programme Schedule**





### **Photographs**







## Photographs











## Participants list

|       | Registration for train<br>(25, 26, 28, 29.<br>Natural Counseling of | and 30 october 2019) and Guidance Cell | , cargo | niees<br>aun rallog      |
|-------|---------------------------------------------------------------------|----------------------------------------|---------|--------------------------|
| S'HO. | Hame of Partreipani.                                                | Add -                                  | Fees.   | . Sregn.                 |
| 1.    | Mes Paresmita Sarkia.                                               | Nggira Amulapath                       |         | P. Sailuh                |
| 2.    | Ms Moloya Phiken.                                                   | Berkala, Si