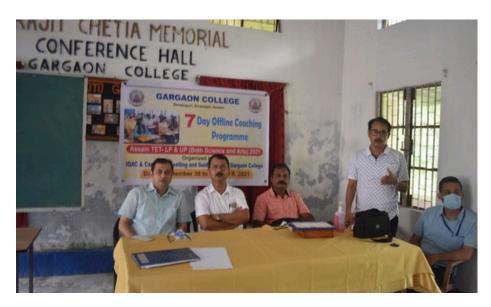

# SEVEN DAY OFFLINE COACHING PROGRAM FOR THE ASSAM TET LP AND UP EXAM

Date:30th September-8th October, 2021

Organized by Career Counselling & Guidance Cell, Gargaon College & IQAC, Gargaon College

#### Flyer Seven Day Offline Coaching Programme Assam TET -LP & UP (Both Science and Arts), 2021 Organized by IQAC & Career Counselling and Guidance Cell, Gargaon College We Offer Registration Fee Seven day offline coaching programme for Assam TET(LP & UP), 2021 Rs. 350 Only · Complete and detailed coverage of syllabus · Classes by Experienced Teachers . Courses offered for both Science and Arts Stream · Course offered for Language 1: Assamese only September 30 to October 8. 2021 · Language of Instruction: Both English and Assamese · Study Materials will be provided Register at Seat Capacity Bank Details Arts: 30 https://forms.ple/7eUNVr9dLhmSiMSE8 Name: Canara Bank Science: 30 Join us on Account Number: 4558101002762 Whatsapp IFSC: CNRB0004558 FIRST COME FIRST SERVE https://bit.by/3IKW3Pz **Organizing Committee** Advisor Coordinator, IQAC Coordinator Programme Coordinator Dr. Surajit Saikia Dr. Dilip Kr. Deka Dr. Boluram Das Dr. Sabyosochi Mahanto Assistant Professor Department of Economics Principal. \*Registration fee includes Study Materials & Light Refreshment \*Details regarding the class timings shall be communicated through the WhatsApp group 'Standard Operating Procedures and necessary precautions will be maintained keeping in view the current scenario of COVID-19 The students must bring their COVID-19 vaccine certificate while coming for the offline classes. Feel free to call us at 9101065105/9435155088/8638864296 for any assistance Email- lecturegorgoon@gmail.com

### Rationality of the Program

The IQAC (Internal Quality Assurance Cell) and Career Counseling and Guidance Cell of Gargaon College organized a seven-day offline coaching program for the ASSAM TET LP (Lower Primary) and UP (Upper Primary) examinations in the year 2021. The program aimed to provide comprehensive guidance and support to aspiring candidates appearing for the ASSAM TET LP and UP exams. Under the guidance of Dr. Sabyasachi Mahanta, the honorable principal of Gargaon College, the organizing committee, led by Dr. Surajit Saikia (IQAC Coordinator), Dr. Dilip Kr. Deka (Associate Professor, Department of Geography), and Dr. Boluram Das (Associate Professor, Department of History), worked diligently to ensure the success of the program.