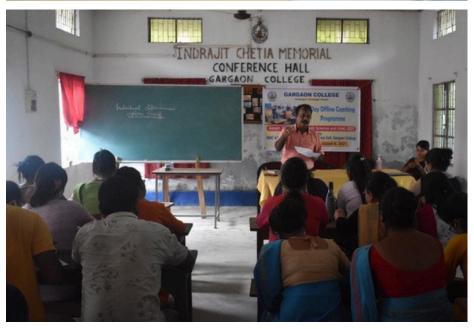

conducted. These simulated exam environments helped the candidates develop effective time management strategies and familiarize themselves with the exam format. **Pedagogical Training**: Recognizing the importance of teaching skills, the program also focused on providing pedagogical training to the participants. This training aimed to enhance their teaching techniques, classroom management abilities, and the application of innovative teaching methodologies.

**Personalized Guidance and Counseling:** Throughout the program, individualized guidance and counseling sessions were conducted to address the specific needs and concerns of the participants. This personalized approach ensured that each candidate received the necessary support and guidance to excel in the exam.



## Photograph









# Participants List

| NO | Name of the Participants        | Address                                                 | Fees    | Sign             |
|----|---------------------------------|---------------------------------------------------------|---------|------------------|
| 1  | Sengjukta Konwar                | Moisamora Handique,<br>Habchana, Sivasesa<br>8761056605 | Ohler   |                  |
| 2. | Monikha Hussain<br>(Passed)     | Nazira Town<br>Ward No-6<br>6001364047                  | orl-u   | Marithanian Tori |
| 3. | Sangitu Chetia<br>(Passid - LP) | Silakuti, INO Korwan<br>900x, Siraassa<br>7002529428    |         | S. Chelia 23     |
| 4. | Cakhyajit Hhukan                | Dulakartoria<br>Benzprobari<br>9365487557               | orbu    | Carry of 102     |
| 5. |