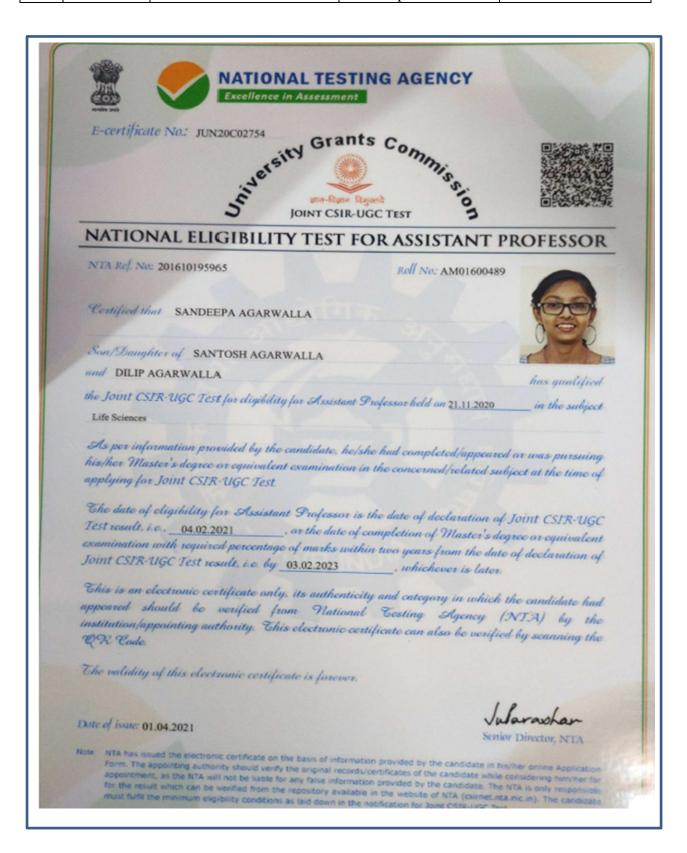

Year: 2020-21

| S/L | Year    | Registration number/roll | Names of students  | Name of the     |
|-----|---------|--------------------------|--------------------|-----------------|
| no. | i eai   | number for the exam      | qualified          | qualifying exam |
| 1   | 2020-21 | AM01600489               | Sandeepa Awarwalla | NET             |