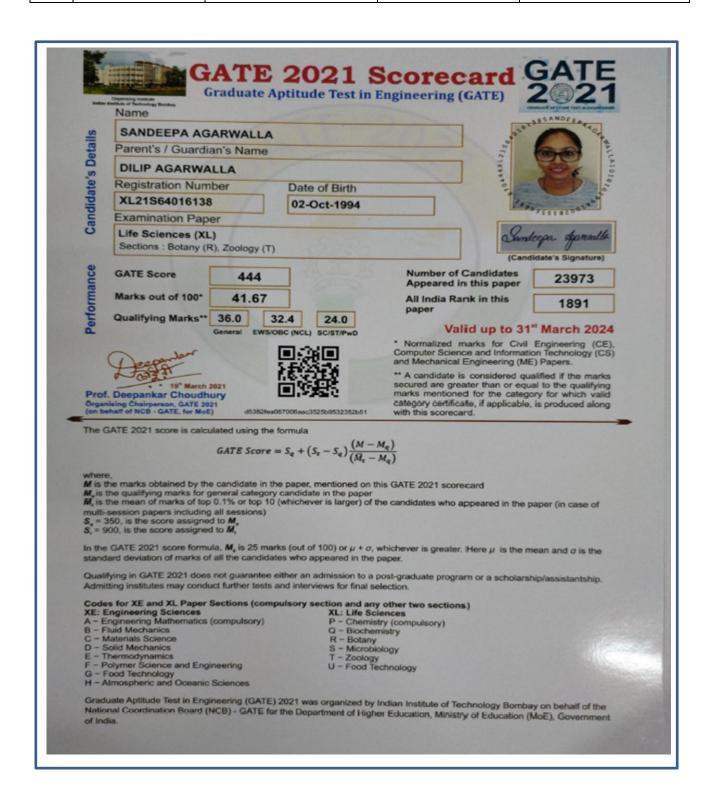

| S/L | Year    | Registration number/roll | Names of students     | Name of the qualifying |
|-----|---------|--------------------------|-----------------------|------------------------|
| no. |         | number for the exam      | qualified             | exam                   |
| 2   | 2020-21 | XL21S64016138            | Sandeepa<br>Awarwalla | GATE                   |