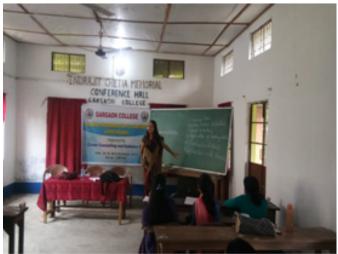

View of the Programme

The seven-day offline coaching program was designed to cover various academic aspects relevant to the ASSAM TET LP and UP examinations. It provided a platform for candidates to enhance their understanding of the exam syllabus, improve their teaching skills, and gain valuable insights into effective learning and teaching methodologies. The program focused on strengthening the participants' subject knowledge, pedagogical skills, and overall confidence.

The program enlisted the expertise of experienced faculty members and subject matter experts from Gargaon College. Their vast knowledge and teaching experience helped the participants gain an in-depth understanding and clarity of the exam topics.

### Sample notice





## Programme schedule



#### **Photographs**













# Participants list

|      | Registration for train<br>(25, 26, 28, 29<br>Nature Counseiney | ine programme<br>and 30 october 2019)<br>and Guidence Cell | for Tet From nees. C.                     |
|------|----------------------------------------------------------------|------------------------------------------------------------|-------------------------------------------|
| SUNO | Name of Participani.                                           | Add -                                                      | Fres. Sign.                               |
| 2.   | Mes Partonita Barkia.                                          | Nagira Amulapati                                           | 250/ PSalus                               |
| 2.   | Ms Moloya Phiken.