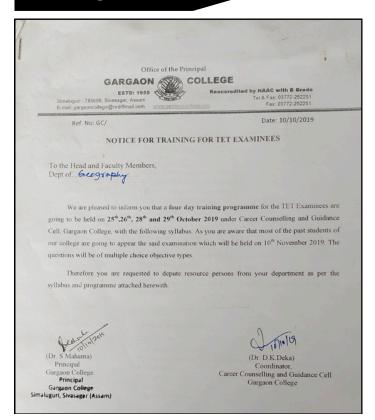

nd Guidance Cell
&
IQAC, Gargaon College



#### Over View of the Programme

The seven-day offline coaching program was designed to cover various academic aspects relevant to the ASSAM TET LP and UP examinations. It provided a platform for candidates to enhance their understanding of the exam syllabus, improve their teaching skills, and gain valuable insights into effective learning and teaching methodologies. The program focused on strengthening the participants' subject knowledge, pedagogical skills, and overall confidence.

The program enlisted the expertise of experienced faculty members and subject matter experts from Gargaon College. Their vast knowledge and teaching experience helped the participants gain an in-depth understanding and clarity of the exam topics.

### Sample notice





## Programme schedule



#### **Photographs**













# Participants list

|      | Registration for train<br>(25, 26, 28, 29<br>Nature Counseiney | ine programme<br>and 30 october 2019)<br>and Guidence Cell | for Tet From nees. C.                     |
|------|----------------------------------------------------------------|------------------------------------------------------------|-------------------------------------------|
| SUNO | Name of Participani.                                           | Add -                                                      | Fres. Sign.                               |
| 2.   | Mes Partonita Barkia.                                          | Nagira Amulapati                                           | 250/ PSalus                               |