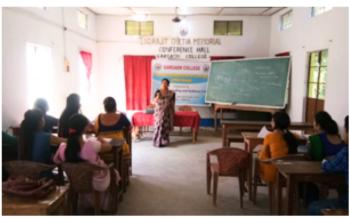

of the Programme

The seven-day offline coaching program was designed to cover various academic aspects relevant to the ASSAM TET LP and UP examinations. It provided a platform for candidates to enhance their understanding of the exam syllabus, improve their teaching skills, and gain valuable insights into effective learning and teaching methodologies. The program focused on strengthening the participants' subject knowledge, pedagogical skills, and overall confidence.

The program enlisted the expertise of experienced faculty members and subject matter experts from Gargaon College. Their vast knowledge and teaching experience helped the participants gain an in-depth understanding and clarity of the exam topics.

### Sample notice





## Programme schedule



#### **Photographs**













# Participants list

|      | Registration for train<br>(25, 26, 28, 29<br>Nature Counseiney | ine programme<br>and 30 october 2019)<br>and Guidence Cell | for Tet From nees. C.                     |
|------|----------------------------------------------------------------|------------------------------------------------------------|-------------------------------------------|
| SUNO | Name of Participani.                                           | Add -                                                      | Fres. Sign.                               |
| 2.   | Mes Partonita Barkia.                                          | Nagira Amulapati                                           | 250/ PSalus                               |
| 2.   | Ms Moloya Phiken.