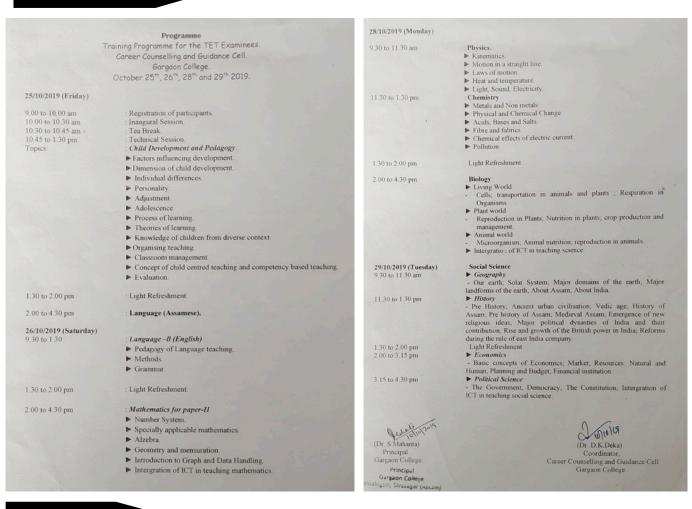

rgaon College



#### Over View of the Programme

The seven-day offline coaching program was designed to cover various academic aspects relevant to the ASSAM TET LP and UP examinations. It provided a platform for candidates to enhance their understanding of the exam syllabus, improve their teaching skills, and gain valuable insights into effective learning and teaching methodologies. The program focused on strengthening the participants' subject knowledge, pedagogical skills, and overall confidence.

The program enlisted the expertise of experienced faculty members and subject matter experts from Gargaon College. Their vast knowledge and teaching experience helped the participants gain an in-depth understanding and clarity of the exam topics.

### Sample notice





## Programme schedule



#### **Photographs**













# Participants list

|      | Registration for train<br>(25, 26, 28, 29<br>Nature Counseiney | ine programme<br>and 30 october 2019)<br>and Guidence Cell | for Tet From nees. C.                     |
|------|----------------------------------------------------------------|------------------------------------------------------------|-------------------------------------------|
| SUNO | Name of Participani.                                           | Add -                                                      | Fres. Sign.                               |
| 2.   | Mes Partonita Barkia.                                          | Nagira Amulapati                                           | 250/ PSalus                               |
| 2.   | Ms Moloya Phiken.