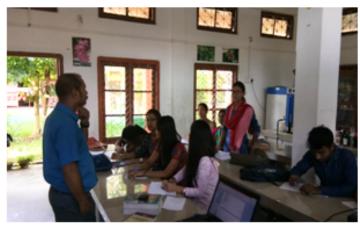

iew of the Programme

The seven-day offline coaching program was designed to cover various academic aspects relevant to the ASSAM TET LP and UP examinations. It provided a platform for candidates to enhance their understanding of the exam syllabus, improve their teaching skills, and gain valuable insights into effective learning and teaching methodologies. The program focused on strengthening the participants' subject knowledge, pedagogical skills, and overall confidence.

The program enlisted the expertise of experienced faculty members and subject matter experts from Gargaon College. Their vast knowledge and teaching experience helped the participants gain an in-depth understanding and clarity of the exam topics.

### Sample notice





## Programme schedule



#### **Photographs**













# Participants list

|      | Registration for train<br>(25, 26, 28, 29<br>Nature Counseiney | ine programme<br>and 30 october 2019)<br>and Guidence Cell | for Tet From nees. C.                     |
|------|----------------------------------------------------------------|------------------------------------------------------------|-------------------------------------------|
| SUNO | Name of Participani.                                           | Add -                                                      | Fres. Sign.                               |
| 2.   | Mes Partonita Barkia.                                          | Nagira Amulapati                                           | 250/ PSalus                               |
| 2.   | Ms Moloya Phiken.