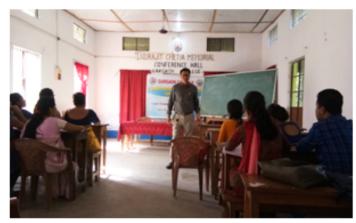

w of the Programme

The seven-day offline coaching program was designed to cover various academic aspects relevant to the ASSAM TET LP and UP examinations. It provided a platform for candidates to enhance their understanding of the exam syllabus, improve their teaching skills, and gain valuable insights into effective learning and teaching methodologies. The program focused on strengthening the participants' subject knowledge, pedagogical skills, and overall confidence.

The program enlisted the expertise of experienced faculty members and subject matter experts from Gargaon College. Their vast knowledge and teaching experience helped the participants gain an in-depth understanding and clarity of the exam topics.

### Sample notice





## Programme schedule



#### **Photographs**













# Participants list

|      | Registration for train<br>(25, 26, 28, 29<br>Nature Counseiney | ine programme<br>and 30 october 2019)<br>and Guidence Cell | for Tet From nees. C.                     |
|------|----------------------------------------------------------------|------------------------------------------------------------|-------------------------------------------|
| SUNO | Name of Participani.                                           | Add -                                                      | Fres. Sign.                               |
| 2.   | Mes Partonita Barkia.                                          | Nagira Amulapati                                           | 250/ PSalus                               |
| 2.   | Ms Moloya Phiken.