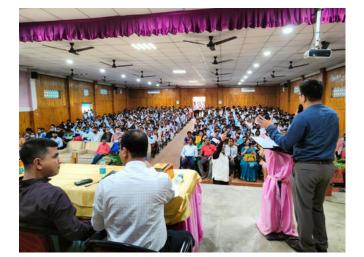

#### Brief Description of the Programme

The Career Counselling and Guidance Cell, Gargaon College in collaboration with the IQAC, Gargaon College organized an Interaction programme for the students of the College with Mr Megha Nidhi Dahal, Deputy Commissioner of Sivasagar on the topic Prospects and Preparations for Competitive Examinations. The programme was inaugurated by Dr Sabyasachi Mahanta, Principal of Gargaon College. In his inaugural speech, Dr Mahanta focused on the need for proper goal and planning, motivation as well as dedication for preparing for the civil service examinations. The Deputy Commissioner, Mr Dahal in the lively interaction session with the students narrated his journey of becoming an IAS officer and highlighted on the comprehensive strategies of preparing for the civil service examinations. In the course of his deliberation, Mr. Dahal spoke about the importance of framing a well devised study plan, time management, motivation and overcoming the limitations of the mind. He also responded to the queries put by the students related to the topic. The programme was also graced by Mr. Sabyasachi Kashyap, Additional DC and SDO (Civil) Nazira. Mr. Kashyap in his motivational speech illuminated on the strategies as well as the need to acquaint properly with examination syllabus, pattern, timeline and eligibility criteria of the civil service aspirants. The programme was coordinated by Dr. Dilip Kumar Deka, Associate Professor of the Department of Geography and Coordinator of Career Counselling and Guidance Cell, Gargaon College. The programme came to an end with the vote of thanks offered by Dr. Raktim Patar, Assistant Professor of the Department of History.

## Photograph