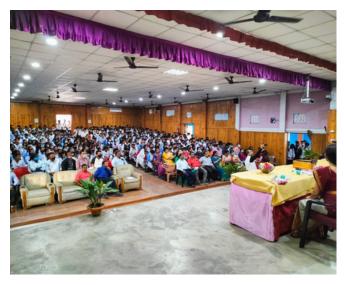

#### Brief Description of the Programme

The Career Counselling and Guidance Cell, Gargaon College in collaboration with the IQAC, Gargaon College organized an Interaction programme for the students of the College with Mr Megha Nidhi Dahal, Deputy Commissioner of Sivasagar on the topic Prospects and Preparations for Competitive Examinations. The programme was inaugurated by Dr Sabyasachi Mahanta, Principal of Gargaon College. In his inaugural speech, Dr Mahanta focused on the need for proper goal and planning, motivation as well as dedication for preparing for the civil service examinations. The Deputy Commissioner, Mr Dahal in the lively interaction session with the students narrated his journey of becoming an IAS officer and highlighted on the comprehensive strategies of preparing for the civil service examinations. In the course of his deliberation, Mr. Dahal spoke about the importance of framing a well devised study plan, time management, motivation and overcoming the limitations of the mind. He also responded to the queries put by the students related to the topic. The programme was also graced by Mr. Sabyasachi Kashyap, Additional DC and SDO (Civil) Nazira. Mr. Kashyap in his motivational speech illuminated on the strategies as well as the need to acquaint properly with examination syllabus, pattern, timeline and eligibility criteria of the civil service aspirants. The programme was coordinated by Dr. Dilip Kumar Deka, Associate Professor of the Department of Geography and Coordinator of Career Counselling and Guidance Cell, Gargaon College. The programme came to an end with the vote of thanks offered by Dr. Raktim Patar, Assistant Professor of the Department of History.

## Photograph