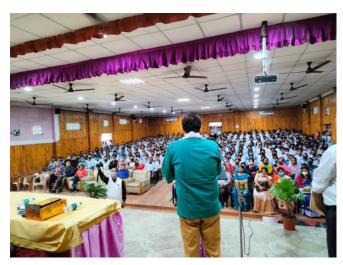

#### Brief Description of the Programme

The Career Counselling and Guidance Cell, Gargaon College in collaboration with the IQAC, Gargaon College organized an Interaction programme for the students of the College with Mr Megha Nidhi Dahal, Deputy Commissioner of Sivasagar on the topic Prospects and Preparations for Competitive Examinations. The programme was inaugurated by Dr Sabyasachi Mahanta, Principal of Gargaon College. In his inaugural speech, Dr Mahanta focused on the need for proper goal and planning, motivation as well as dedication for preparing for the civil service examinations. The Deputy Commissioner, Mr Dahal in the lively interaction session with the students narrated his journey of becoming an IAS officer and highlighted on the comprehensive strategies of preparing for the civil service examinations. In the course of his deliberation, Mr. Dahal spoke about the importance of framing a well devised study plan, time management, motivation and overcoming the limitations of the mind. He also responded to the queries put by the students related to the topic. The programme was also graced by Mr. Sabyasachi Kashyap, Additional DC and SDO (Civil) Nazira. Mr. Kashyap in his motivational speech illuminated on the strategies as well as the need to acquaint properly with examination syllabus, pattern, timeline and eligibility criteria of the civil service aspirants. The programme was coordinated by Dr. Dilip Kumar Deka, Associate Professor of the Department of Geography and Coordinator of Career Counselling and Guidance Cell, Gargaon College. The programme came to an end with the vote of thanks offered by Dr. Raktim Patar, Assistant Professor of the Department of History.

## Photograph