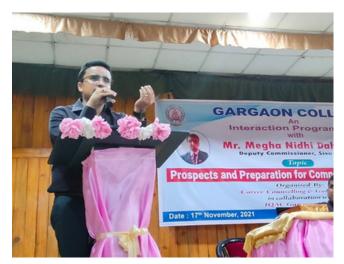

# **PROSPECTS AND PREPARATIONS FOR COMPETITIVE EXAMINATIONS**

Date: 17/11/2021

Organized by Career Counselling & Guidance Cell, Gargaon College

> In Collaboration with IQAC, Gargaon College

#### **TOPIC:** PROSPECTS AND PREPARATIONS FOR COMPETITIVE EXAMINATIONS

Flyer

#### Rationality of the Programme

To generate interest in the students towards Civil Service and other competitive examinations, Gargaon College has organized different programs. As a part of this initiative the Career Counselling and Guidance Cell, Gargaon College in collaboration with the IQAC Gargaon College organized an Interaction program for the students of the college with Mr. Megha Nidhi Dahal, Deputy Commissioner of Sivasagar and Mr. Sabyasachi Kashyap, Additional DC and SDO (Civil) Nazira on the topic Prospects and Preparations for Competitive Examinations.

#### Brief Description of the Programme

The Career Counselling and Guidance Cell, Gargaon College in collaboration with the IQAC, Gargaon College organized an Interaction programme for the students of the College with Mr Megha Nidhi Dahal, Deputy Commissioner of Sivasagar on the topic Prospects and Preparations for Competitive Examinations. The programme was inaugurated by Dr Sabyasachi Mahanta, Principal of Gargaon College. In his inaugural speech, Dr Mahanta focused on the need for proper goal and planning, motivation as well as dedication for preparing for the civil service examinations. The Deputy Commissioner, Mr Dahal in the lively interaction session with the students narrated his journey of becoming an IAS officer and highlighted on the comprehensive strategies of preparing for the civil service examinations. In the course of his deliberation, Mr. Dahal spoke about the importance of framing a well devised study plan, time management, motivation and overcoming the limitations of the mind. He also responded to the queries put by the students related to the topic. The programme was also graced by Mr. Sabyasachi Kashyap, Additional DC and SDO (Civil) Nazira. Mr. Kashyap in his motivational speech illuminated on the strategies as well as the need to acquaint properly with examination syllabus, pattern, timeline and eligibility criteria of the civil service aspirants. The programme was coordinated by Dr. Dilip Kumar Deka, Associate Professor of the Department of Geography and Coordinator of Career Counselling and Guidance Cell, Gargaon College. The programme came to an end with the vote of thanks offered by Dr. Raktim Patar, Assistant Professor of the Department of History.

## Photograph