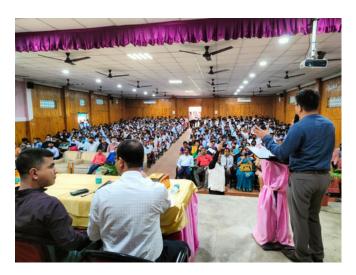

#### Brief Description of the Programme

The Career Counselling and Guidance Cell, Gargaon College in collaboration with the IQAC, Gargaon College organized an Interaction programme for the students of the College with Mr Megha Nidhi Dahal, Deputy Commissioner of Sivasagar on the topic Prospects and Preparations for Competitive Examinations. The programme was inaugurated by Dr Sabyasachi Mahanta, Principal of Gargaon College. In his inaugural speech, Dr Mahanta focused on the need for proper goal and planning, motivation as well as dedication for preparing for the civil service examinations. The Deputy Commissioner, Mr Dahal in the lively interaction session with the students narrated his journey of becoming an IAS officer and highlighted on the comprehensive strategies of preparing for the civil service examinations. In the course of his deliberation, Mr. Dahal spoke about the importance of framing a well devised study plan, time management, motivation and overcoming the limitations of the mind. He also responded to the queries put by the students related to the topic. The programme was also graced by Mr. Sabyasachi Kashyap, Additional DC and SDO (Civil) Nazira. Mr. Kashyap in his motivational speech illuminated on the strategies as well as the need to acquaint properly with examination syllabus, pattern, timeline and eligibility criteria of the civil service aspirants. The programme was coordinated by Dr. Dilip Kumar Deka, Associate Professor of the Department of Geography and Coordinator of Career Counselling and Guidance Cell, Gargaon College. The programme came to an end with the vote of thanks offered by Dr. Raktim Patar, Assistant Professor of the Department of History.

## Photograph