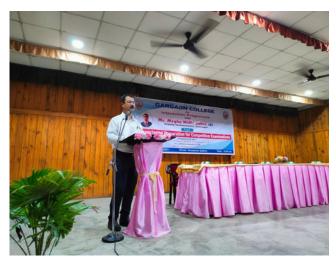

#### Brief Description of the Programme

The Career Counselling and Guidance Cell, Gargaon College in collaboration with the IQAC, Gargaon College organized an Interaction programme for the students of the College with Mr Megha Nidhi Dahal, Deputy Commissioner of Sivasagar on the topic Prospects and Preparations for Competitive Examinations. The programme was inaugurated by Dr Sabyasachi Mahanta, Principal of Gargaon College. In his inaugural speech, Dr Mahanta focused on the need for proper goal and planning, motivation as well as dedication for preparing for the civil service examinations. The Deputy Commissioner, Mr Dahal in the lively interaction session with the students narrated his journey of becoming an IAS officer and highlighted on the comprehensive strategies of preparing for the civil service examinations. In the course of his deliberation, Mr. Dahal spoke about the importance of framing a well devised study plan, time management, motivation and overcoming the limitations of the mind. He also responded to the queries put by the students related to the topic. The programme was also graced by Mr. Sabyasachi Kashyap, Additional DC and SDO (Civil) Nazira. Mr. Kashyap in his motivational speech illuminated on the strategies as well as the need to acquaint properly with examination syllabus, pattern, timeline and eligibility criteria of the civil service aspirants. The programme was coordinated by Dr. Dilip Kumar Deka, Associate Professor of the Department of Geography and Coordinator of Career Counselling and Guidance Cell, Gargaon College. The programme came to an end with the vote of thanks offered by Dr. Raktim Patar, Assistant Professor of the Department of History.

## Photograph