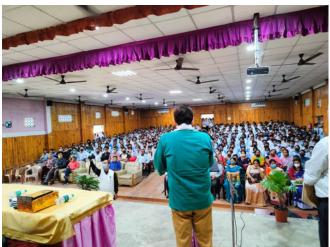

#### Brief Description of the Programme

The Career Counselling and Guidance Cell, Gargaon College in collaboration with the IQAC, Gargaon College organized an Interaction programme for the students of the College with Mr Megha Nidhi Dahal, Deputy Commissioner of Sivasagar on the topic Prospects and Preparations for Competitive Examinations. The programme was inaugurated by Dr Sabyasachi Mahanta, Principal of Gargaon College. In his inaugural speech, Dr Mahanta focused on the need for proper goal and planning, motivation as well as dedication for preparing for the civil service examinations. The Deputy Commissioner, Mr Dahal in the lively interaction session with the students narrated his journey of becoming an IAS officer and highlighted on the comprehensive strategies of preparing for the civil service examinations. In the course of his deliberation, Mr. Dahal spoke about the importance of framing a well devised study plan, time management, motivation and overcoming the limitations of the mind. He also responded to the queries put by the students related to the topic. The programme was also graced by Mr. Sabyasachi Kashyap, Additional DC and SDO (Civil) Nazira. Mr. Kashyap in his motivational speech illuminated on the strategies as well as the need to acquaint properly with examination syllabus, pattern, timeline and eligibility criteria of the civil service aspirants. The programme was coordinated by Dr. Dilip Kumar Deka, Associate Professor of the Department of Geography and Coordinator of Career Counselling and Guidance Cell, Gargaon College. The programme came to an end with the vote of thanks offered by Dr. Raktim Patar, Assistant Professor of the Department of History.

## Photograph