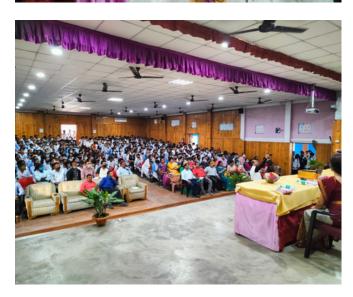

#### Brief Description of the Programme

The Career Counselling and Guidance Cell, Gargaon College in collaboration with the IQAC, Gargaon College organized an Interaction programme for the students of the College with Mr Megha Nidhi Dahal, Deputy Commissioner of Sivasagar on the topic Prospects and Preparations for Competitive Examinations. The programme was inaugurated by Dr Sabyasachi Mahanta, Principal of Gargaon College. In his inaugural speech, Dr Mahanta focused on the need for proper goal and planning, motivation as well as dedication for preparing for the civil service examinations. The Deputy Commissioner, Mr Dahal in the lively interaction session with the students narrated his journey of becoming an IAS officer and highlighted on the comprehensive strategies of preparing for the civil service examinations. In the course of his deliberation, Mr. Dahal spoke about the importance of framing a well devised study plan, time management, motivation and overcoming the limitations of the mind. He also responded to the queries put by the students related to the topic. The programme was also graced by Mr. Sabyasachi Kashyap, Additional DC and SDO (Civil) Nazira. Mr. Kashyap in his motivational speech illuminated on the strategies as well as the need to acquaint properly with examination syllabus, pattern, timeline and eligibility criteria of the civil service aspirants. The programme was coordinated by Dr. Dilip Kumar Deka, Associate Professor of the Department of Geography and Coordinator of Career Counselling and Guidance Cell, Gargaon College. The programme came to an end with the vote of thanks offered by Dr. Raktim Patar, Assistant Professor of the Department of History.

## Photograph