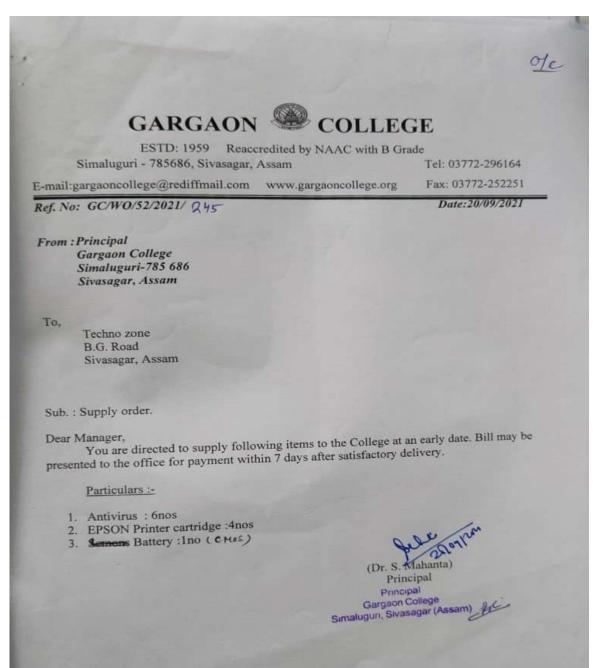

y safe...

-Dr. Sabyasachi Mahanta

#### E-CONTENTS ON

Assamese, Botany, Chemistry, Commerce, Economics, Education, English, Geography, Geology, History, Mathematics, Physics, Political Science, Rural Development, Sociology, Statistics, and Zoology. The viewers can also watch our special lectures, webinars, special interactions, etc. on this website.

#### **OUR YOUTUBE CHANNEL**

We have one YouTube Channel named 'Special Lecture Series Gargaon College'. This Channel contains videos of Webinars, Workshops, Special Interaction Programmes, etc. We live streams some of our events through this channel. To get instant notification on upcoming live videos, please subscribe to our channel and press the bell icon.







Activate Window Go to Settings to activa



#### OTHER RELEVANT DOCUMENTS





|                                                                                                       |        |       |         |                                                                                                                | TA                     | X INVER                               | E                          |             | -                                                       | _         |                                                     |                |             |
|-------------------------------------------------------------------------------------------------------|--------|-------|---------|----------------------------------------------------------------------------------------------------------------|------------------------|-----------------