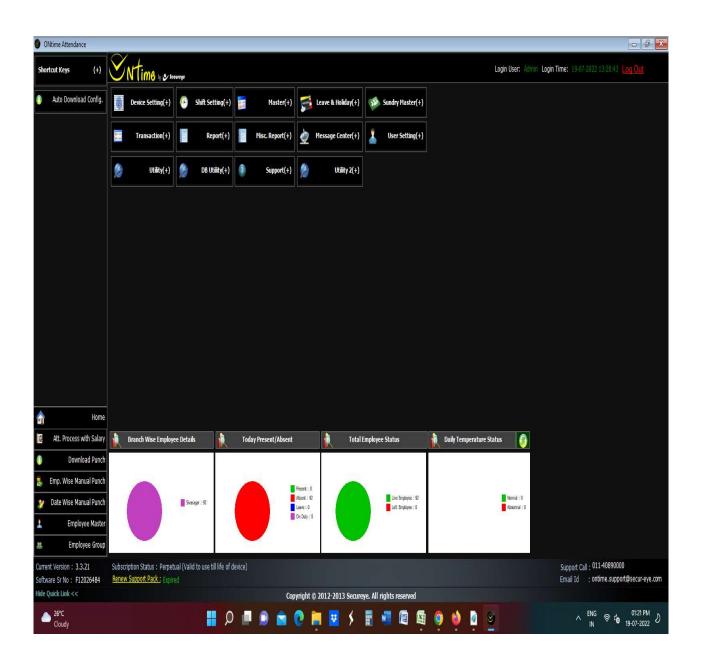

# 4.3.1 - Institution frequently updates its IT facilities including Wi-Fi

#### SOME PHOTOGRAPHS OR SCREEN SHOTS OF SOME OF THE UPDATED IT FACILITIES INCLUDING WI-FI