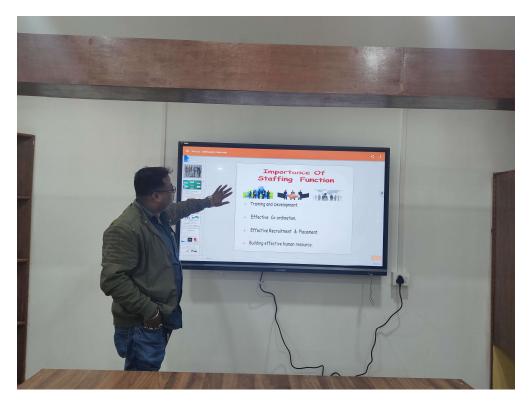

# SMART CLASSROOMS

Borkola Gorh Gaon, Assam, India WPJV+8G8, Borkola Gorh Gaon, Assam 785685, India Lat 26.929967° Long 94.743899° 27/11/20 11:41 AM