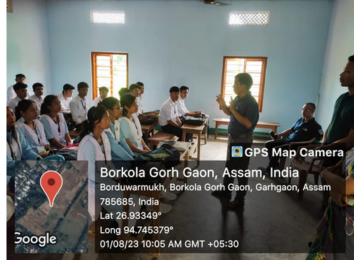

### **Induction Programme**

Department of Physics organized an induction programme on 1st August 2023 for the 1st batch of Four Year Undergraduate Programme (FYUGP) under NEP 2020. The programme was organized to provide new students with a warm and welcoming introduction to their academic journey and to introduce about the FYUGP. At the beginning of the programme the HOD of Dept of Physics, Mr Diganta Konwar, gave a heartfelt welcome speech to everyone. The programme was attended by all the faculty members of the department. They have been actively participated in the programme. The programme was attended by 28 freshly admitted students.

### **Photographs of the Programme**