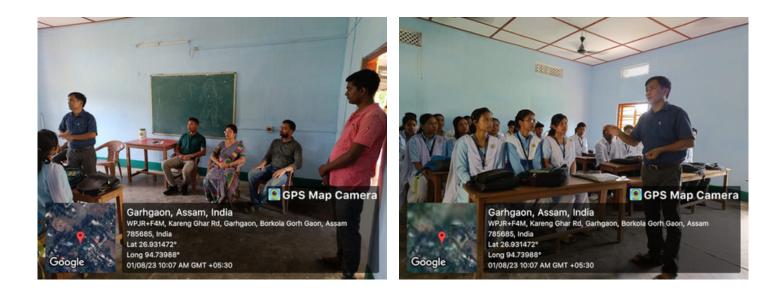

### **Induction Programme**

Department of Physics organized an induction programme on 1st August 2023 for the 1st batch of Four Year Undergraduate Programme (FYUGP) under NEP 2020. The programme was organized to provide new students with a warm and welcoming introduction to their academic journey and to introduce about the FYUGP. At the beginning of the programme the HOD of Dept of Physics, Mr Diganta Konwar, gave a heartfelt welcome speech to everyone. The programme was attended by all the faculty members of the department. They have been actively participated in the programme. The programme was attended by 28 freshly admitted students.

### **Photographs of the Programme**