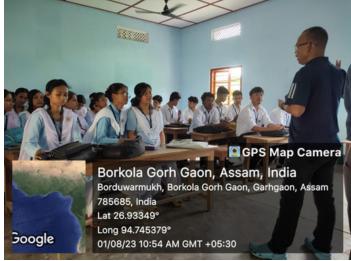

### **Induction Programme**

Department of Physics organized an induction programme on 1st August 2023 for the 1st batch of Four Year Undergraduate Programme (FYUGP) under NEP 2020. The programme was organized to provide new students with a warm and welcoming introduction to their academic journey and to introduce about the FYUGP. At the beginning of the programme the HOD of Dept of Physics, Mr Diganta Konwar, gave a heartfelt welcome speech to everyone. The programme was attended by all the faculty members of the department. They have been actively participated in the programme. The programme was attended by 28 freshly admitted students.

### **Photographs of the Programme**