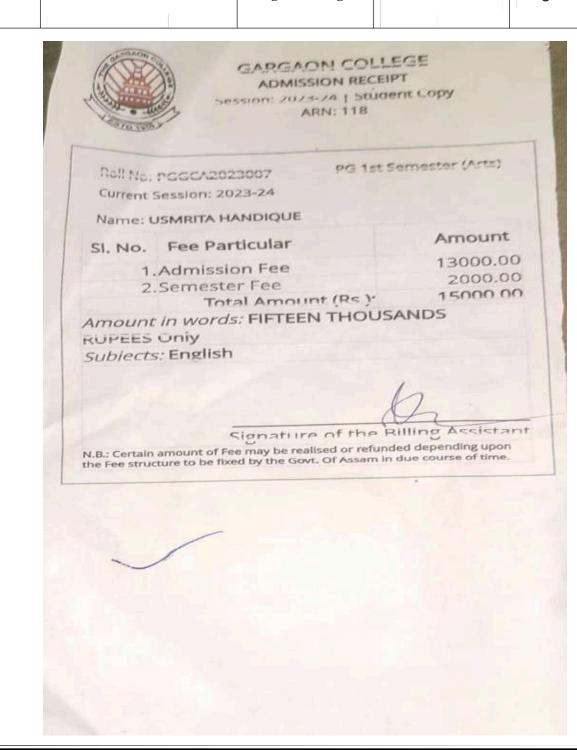

1st     | 2nd/3rd     | / 4 <sup>th</sup>     |          |
| Name:             |             |                       | منهزا    |
| Roll No. / Form   | No.: 21     | 1768111               |          |
| Amount Rs         | 167         | 10C=                  |          |
| (received through | online mo   | de vide A             | UTH code |
| 6202              | 64          |                       |          |
|                   |             |                       |          |
| Date :- 19[0]     |             | -                     |          |
| 11(04)            | 23          |                       | seikia   |
|                   |             | Sig                   | mature   |



**USMRITA HANDIQUE** 

Dept. of English, Gargaon College

GARGAON COLLEGE PG DEPT.

MA in English





**JANARDON** Dept. of English, **NAGALAND** PhD in **Gargaon College** UNIVERSITY **CHETIA ENGLISH** Si.no. 00564 NAGALAND Headquarters: \_\_mami मुख्यालयः लुमार्मा Ph.D. Admission cum Registration Certificate Mr. Mrs. Ms. Janardan Chetia \_has been registered for research works leading to the Degree of Doctorate of Philosophy in Nagaland University Under the Supervision of Prof. Dr. Mohd. Akhtar Jamal Khan Co- Supervisor Prof. Dr. Department of \_\_\_ English His Her Registration number is PhD/ENG/00564 With effect from\_ 12/9/202 Date 27/7/2023 Hist. Registrar (Head)

> नामालेह विद्यानिमालय / Napaland University स्वापनी / Lumann - 798627



GYANDEEP CHETIA Dept. of English, Gargaon College The English and Foreign Languages University, Regional Campus, Shillong

PhD in ENGLISH



####