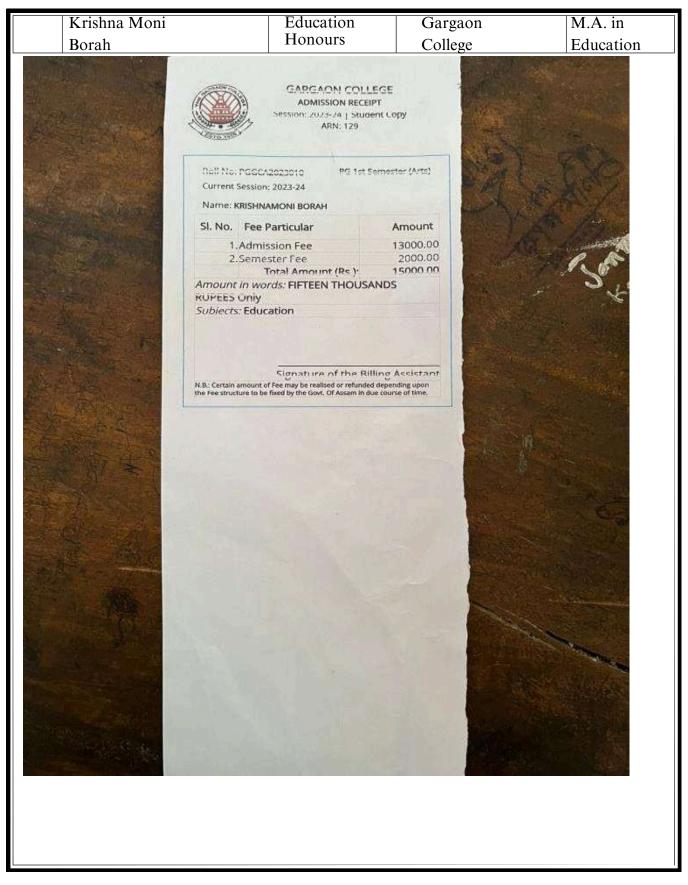

ation

N.B.: Certain amount of Fee may be realised or refunded depending upon the Fee structure to be fixed by the Govt. Of Assam in due course of time.



M.A. in Department of **Meher Ahmed Gargaon College** Education **Education** GARGAON COLLEGE ADMISSION RECEIPT Session: 2023-24 | Student Copy Education ARN: 114 (STO 1919) PG 1st Semester (Arts) Roll No: PGCCA2023006 Current Session: 2023-24 Name: MEHER AHMED SI. No. Fee Particular Amount 1. Admission Fee 13000.00 2. Semester Fee 2000.00 Total Amount (Rs.) 15000 00 Amount in words: FIFTEEN THOUSANDS **KUPEES** Only Subjects: Education Signature of the Rilling Assistant N.B.: Certain amount of Fee may be realised or refunded depending upon the Fee structure to be fixed by the Govt, Of Assam in due course of time. OPPO F15 - @ Meher







Education Bidisha Khamol Gargaon College 2-years PG Honours GARGAON COLLEGE **ADMISSION RECEIPT** Session: 2023-24 | Student Copy ARN: 124 PG 1st Semester (Arts) Rell No: PGGCA2023007 Current Session: 2023-24 Name: BIDISHA KHAMON Amount Sl. No. Fee Particular 13000.00 1.Admission Fee 2000.00 2. Semester Fee 15000.00 Total Amount (Rs ) Amount in words: FIFTEEN THOUSANDS **RUPEES Only** Subjects: Education Signature of the Rilling Assistant N.B.: Certain amount of Fee may be realised or refunded depending upon the Fee structure to be fixed by the Govt. Of Assam in due course of time.



| Roll No: PCCCA2022014 Current Session: 2023-24 Name: Niki BORUAH SI. No. Fee Particular  1. Admission Fee 2. Semester Fee 2000.00 Total Amount (Rs.): 15000.00 Amount in words: FIFTEEN THOUSANDS RUPEES O