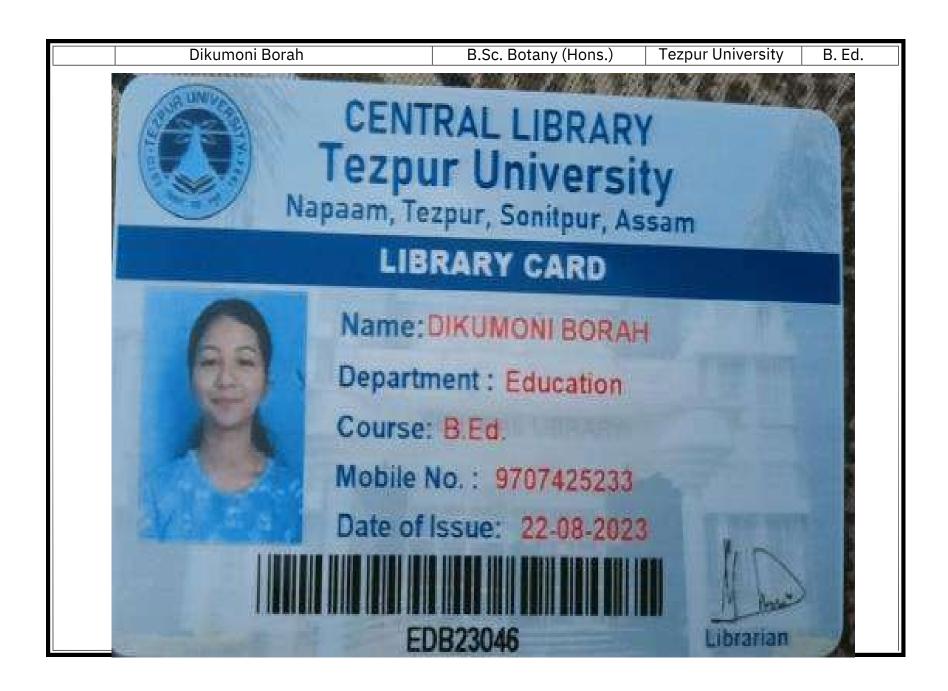

| Name of student enrolling into higher education | Program graduated from | Name of institution joined | Name of programme admitted to |
|-------------------------------------------------|------------------------|----------------------------|-------------------------------|
| Rahul Boruah                                    | B.Sc. Botany (Hons.)   | Dibrugarh University       | M.A.<br>(Performing<br>Arts)  |