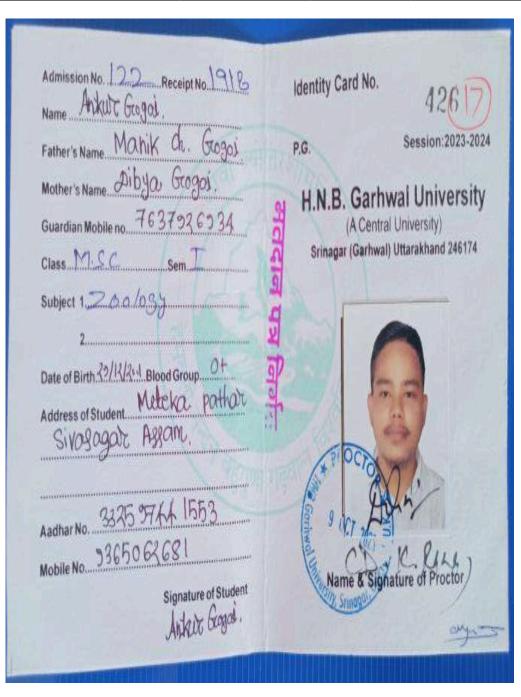

| Total Amount | 5,982.00   |
|        | M.                              | Paid         | 5,982.00   |

Rupees Five Thousand Nine Hundred and Eighty Two Only Paid

Category : Admission

Mode of payment : POS

Reference ID : 000000001230

Dibrugarh University

\*\*\*This is a computer generated slip



| Name of student enrolling into higher education | Program<br>graduated from            | Name of institution joined      | Name of programme admitted to |
|-------------------------------------------------|--------------------------------------|---------------------------------|-------------------------------|
| Ankur Gogoi                                     | Dept. of Zoology,<br>Gargaon College | H.N.B.<br>Garhwal<br>University | M.Sc. in Zoology              |





|                    |                   |            | M. Sc in Life  |
|--------------------|-------------------|------------|----------------|
|                    | Dept. of Zoology, | Assam      | Sciences &     |
| Meetali Buragohain | Gargaon College   | University | Bioinformatics |



### ASSAM UNIVERSITY, SILCHAR

(A Central University) SILCHAR-788011

### ADMISSION SLIP

Name: MEETALI BURAGOHAIN

Admission Date: 19-09-2023 11:45:37

Application No: 202452185

| Admission Details         |                                                    |  |  |  |
|---------------------------|----------------------------------------------------|--|--|--|
| Programme                 | Master of Science IN LIFE SCIENCE & BIOINFORMATICS |  |  |  |
| Roll No.                  | LS 24