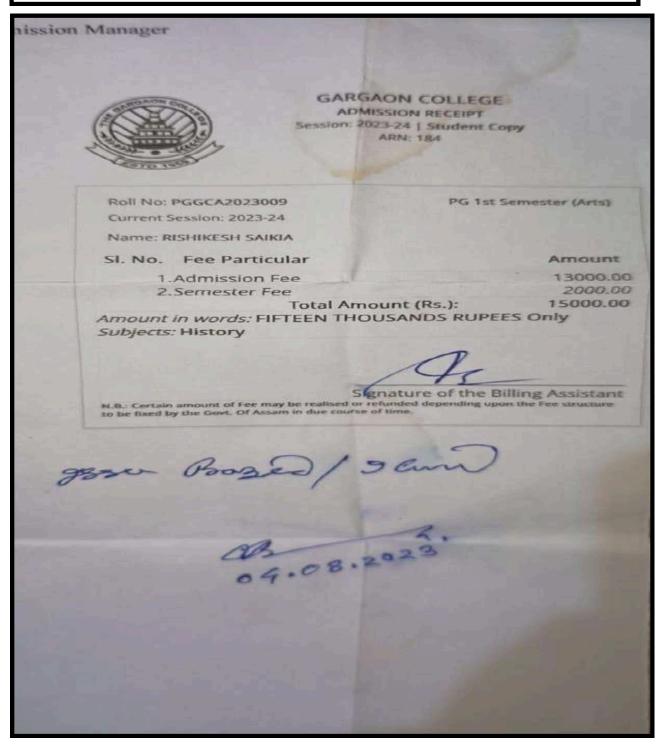

Principal
Gargaon College
Simaluguri

| Name of student<br>enrolling into higher<br>education | Program graduated from                 | Name of institution joined | Name of programme admitted to |
|-------------------------------------------------------|----------------------------------------|----------------------------|-------------------------------|
| Karabi Gogoi                                          | Deptt. of Assamese,<br>Gargaon College | Dibrugarh<br>University    | M.A. in Assamese              |