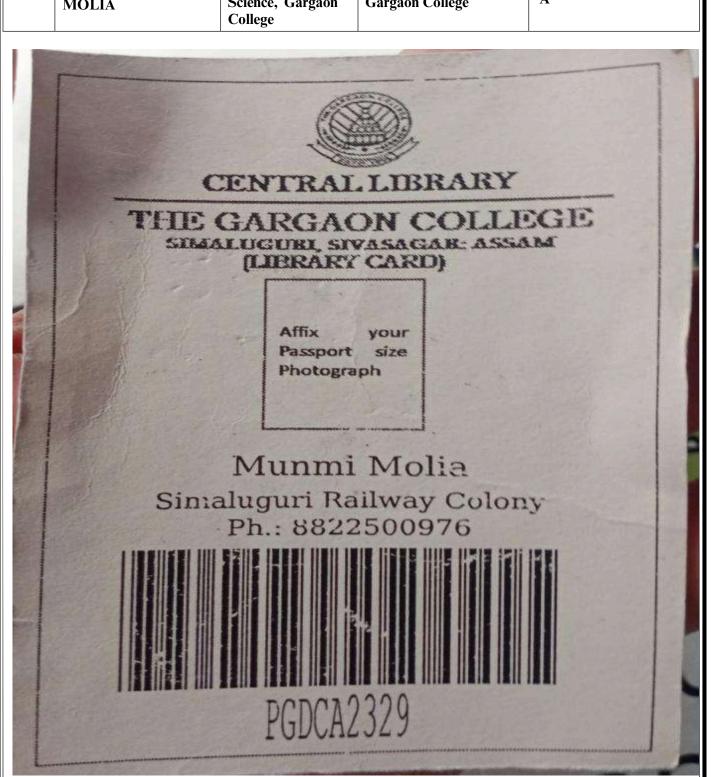

l>Learning</del> , |   |
|--------------------------------|-----------------------------------------------------------------|----------------------------|---|
| Date 24/1/24                   | ***************************************                         |                            |   |
| Parti                          | culars                                                          | Amount Rs. P.              | 1 |
| M.A. 1st Sen<br>Pal. Sevener - | -2023/24                                                        | 4100                       |   |
|                                | IC                                                              | tal 4100/                  |   |



MUNMI PGDCA Dept, **PGDC** Dept. of Political **Gargaon College** Science, Gargaon **MOLIA** College





| BHARATI<br>GHATOWAR    | Dept. of Political<br>Science, Gargaon<br>College | PG (DODL<br>Gargaon Col |                 |        |
|------------------------|---------------------------------------------------|-------------------------|-----------------|--------|
|                        |                                                   |                         |                 |        |
| (Under Dire            | CONTACT Contract of Open and Dibrugarh University | ENTR                    | E<br>e Learning |        |
| Date 24 1 1 12         |                                                   | wegra                   |                 | ****   |
|                        | Particulars                                       |                         | Amoun<br>Rs.    | t<br>P |
| Se