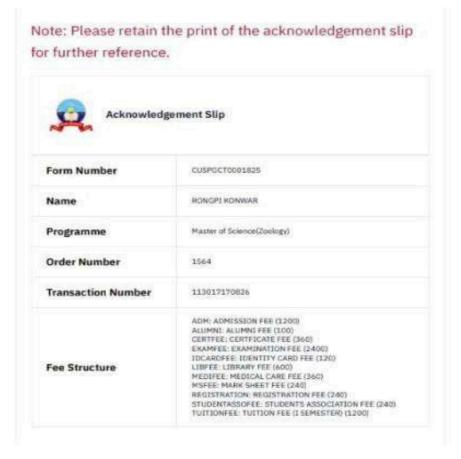

Issued On: 18-08-2023 | Valid Upto:31-08-2024

Dean, Student Affairs

Deptt. of Assamese, Priyanka Paul Nazira College M.A. in Assamese Gargaon College Estd: 1981 Re-Accredited by NAAC with B+ Grade Boarding Road, Nazira-785685, Sivasagar, Assam E-mail:naziracollege@yahoo.inWebsite:www.naziracollege.inTel: 9435057218 Ref.No. NC/Adm.Receipt/2023-24/ Date: 16/08/2023 ADMISSION RECEIPT NAME : Priyanka Paul Father's Name : Lt. Amar Paul M.A. 1" Sem (Assamese) Roll No. SI.No. Particulars Amount Remarks Admission Fee (2023-24) Rs. 6,000/-(Rupees Six thousand only) (Dr. Raju Phukan) Nazira College, Nazira.