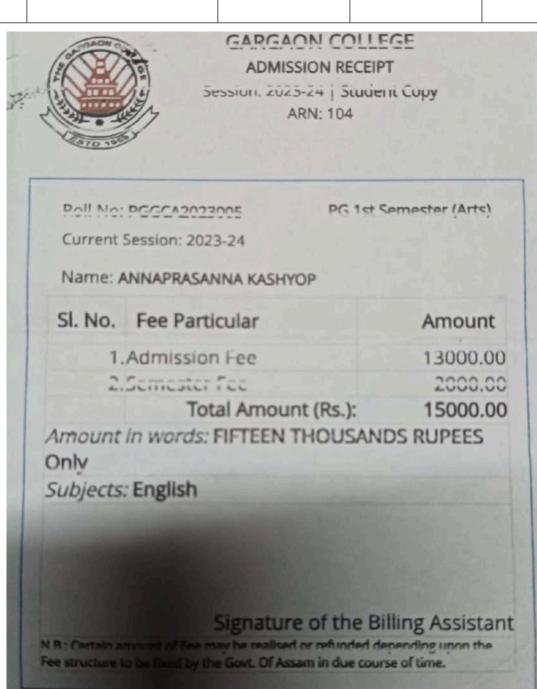

| 2023-09-28 12-51:53                  |           |                  |



ANKITA DEHINGIA

Dept. of English, Gargaon College GARGAON COLLEGE MA in ENGLISH

### GARGAON COLLEGE

ADMISSION RECEIPT

Session: 2023-24 | Student Copy ARN: 154

Roll No:

PG 1st Semester (Arts)

PGGCA2023012 Current Session:

2023-24

Name: ANKITA DEHINGIA

Sl. No. Fee Particular

Amount

1.Admission Fee

13000.00

2. Semester Fee

2000.00

Total Amount (Rs.):

15000.00

Amount in words: FIFTEEN THOUSANDS

RUPEES Only Subjects: English

0

Signature of the Billing Assistant

N.B.: Certain amount of Fee may be realised or refunded depending upon the Fee structure to be fixed by the Govt. Of Assam in due course of time.



Annaprasanna Kashyop Dept. of English, GARGAON COLLEGE MA in ENGLISH





| BORN                    | IALI BORGOHAIN                                                                                | Dept. of E