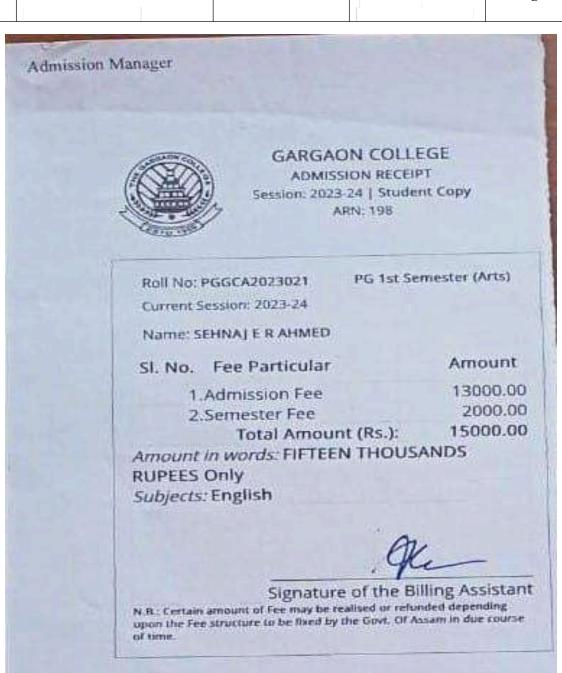

|
| Magazine Fee                                 | 150.00     |
| Annual Course Fee                            | 1200.00    |
| Library Caution Money                        | 500,00     |
| School Development Fund                      | 500.00     |
| Department Development Fund                  | 500,00     |
| Tution fee (monthly) @ 300.00 (for one year) | 3600,00    |
| Transportation fee                           | 3000.00    |
| TOTAL                                        | ₹ 14020.00 |

In Words: Fourteen Thousands Twenty Rupees Only

Payment Mode: ONLINE | Ref No: RP2023023052 | Transaction Id : YHMP2094457964

This is a computer generated receipt hence no signature is required



**SEHNAJ E R AHMED** 

Dept. of English, Gargaon College

GARGAON COLLEGE PG DEPT. MA in English





DU CENTRE FOR PHYSICAL EDUCATION AND Dept. of English, SHIVA DEY B.P.ED. **Gargaon College** SPORTS. FFF 3117 Admission/Course Fee Paid F/A - D.U. Dibrugarh University
Centre for Studies in Physical Education and Sports
For the Academic session 2023-24 B.P.ED. Confector in-charge Lentre for Studies in Physical Education and Sports Dibrugarh University erson ARazorpay



**SUBHRAJIT KONWAR** 

Dept. of English, **Gargaon College** 

**GARGAON COLLEGE PG DEPT.** 

PG 1st Samastar (Arts)

Amount

13000.00

00.00

2000.00

MA in **English** 



# GARGAON COLLEGE **ADMISSION RECEIPT**

Session, 2025-24 | Student Copy ARN: 102

Poll No: PGGCA2023003

Current Session: 2023-24

Name: SUBHRAJIT KONWAR

Sl. No. Fee Particular

1. Admission Fee 2. Semester Fee

Total Amount (Rs.):

Amount in word