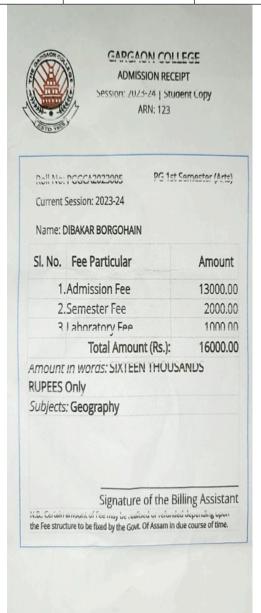

**Tabassum Ahmed** ADMISSION CARD Accredited 'A' Grade by NAAC Session.212.2-24 Student's Name (in block letters) TABASSUM AHMED Date of Birth 22/03/2002 Blood Group B. (+vt) Religion ISLAM .Contact No. 600 2 7 8 26 5 7 E-mail ID AHMED TABASSUM SCA. ID Mark. Contact No. Local Guardian Admission No. M age Board University Name of Exam. 2018 710-0455 70-01 SEBA AHSEL GRADUATION DIBRUGARH UNIVERSITY 2023 132-20172 74-0



| Name of the<br>Student Enrolled | Programmed graduated from | Name to the<br>Institution Joined | Programmed admitted to |
|---------------------------------|---------------------------|-----------------------------------|------------------------|
| Dibakar<br>Borgohain            | BA in Geography           | Gargaon College                   | MA in Geography        |





| Name of the<br>Student Enrolled | Programmed graduated from | Name to the<br>Institution Joined | Programmed admitted to |
|---------------------------------|---------------------------|-----------------------------------|------------------------|
| Niharika Gogoi                  | BA in Geography           | Gargaon College                   | MA in Geography        |

8



#### **GARGAON COLLEGE**

ADMISSION RECEIPT Session: 2023-24 | Office Copy ARN: 122

Roll No: PGGCA2023004

PG 1st Semester (Arts)

Current Session: 2023-24

Name: NIHARIKA GOGOI

Sl. No. Fee Particular

1.Admission Fee 13000.00

2. Semester Fee 3 Laboratory Fee 2000.00

Amount

Total Amount (Rs.):

16000.00

Amount in words: SIXTEEN THOUSANDS

**RUPEES Only** 

Subjects: Geography

Signature of the Billing Assi