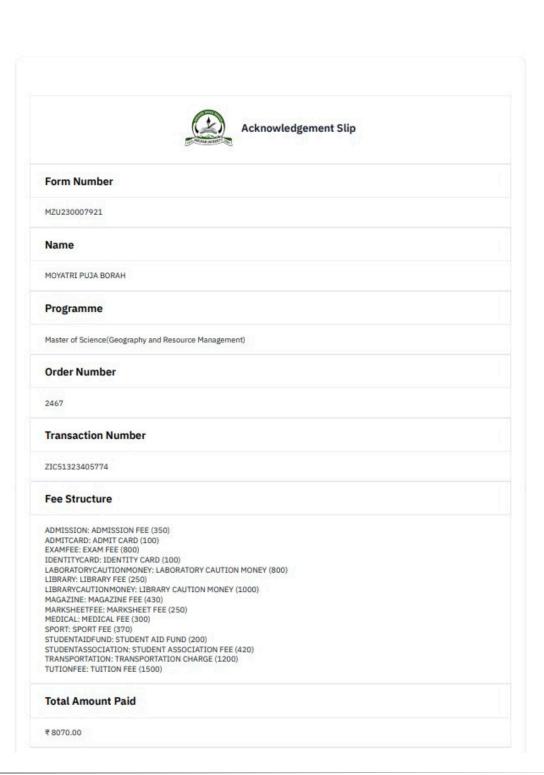

|             |
| Fee Structure         | ADMISSION: ADMISSION FEE (3 ADMITCARD: ADMIT CARD (100) EXAMFEE: EXAM FEE (800) IDENTITYCARD: IDENTITY CARL LABORATORYCAUTIONMONEY: LIBRARY: LIBRARY FEE (250) LIBRARYCAUTIONMONEY: LIBRA MAGAZINE: MAGAZINE FEE (43) MARKSHEETFEE: MARKSHEET F MEDICAL: MEDICAL FEE (300) SPORT: SPORT FEE (370) STUDENTAIDFUND: STUDENT AL STUDENTAIDFUND: STUDENT AL STUDENTASSOCIATION: STUDEI TRANSPORTATION: TRANSPORT TUTIONFEE: TUITION FEE (1500) | D (100) LABORATORY CAUTION MONEY ARY CAUTION MONEY (1000) 0) EEE (250) ID FUND (200) NT ASSOCIATION FEE (420) TATION CHARGE (1200) | (800)       |







Moyatri Puja
Borah

BA in Geography
University

Mizoram
University





|--|



## ASSAM UNIVERSITY, SILCHAR (A Central University)

SILCHAR-788011

#### PAYMENT RECEIPT

Name: MANASH PROTIM BORAH

Application No: 202466714

Semester: 1

Programme: Master of Arts IN Geography

Date: 05-10-2023 13:35:27

| Particulars                                  | Amount     |
|----------------------------------------------|------------|
| Admission Fee                                | 1000.00    |
| Identity Card                                | 100.00     |
| University Development Fund                  | 1500.00    |
| Library Fee                                  | 500.00     |
| Sports Fee                                   | 150.00     |
| Basic Primary Health Service                 | 250.00     |
| Medical Insurance                            | 320.00     |
| Stu