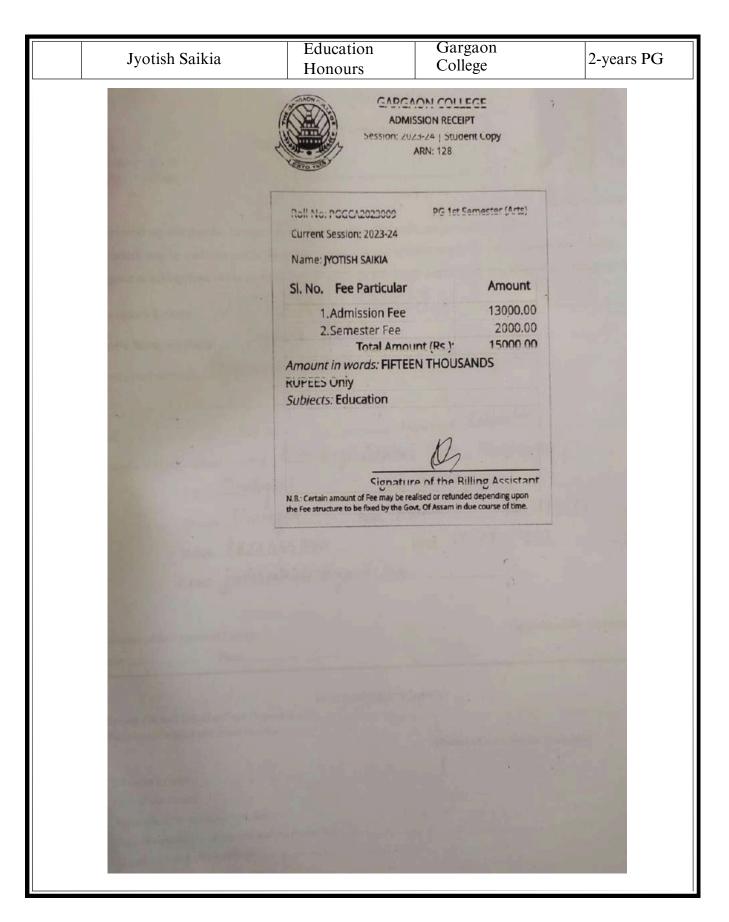

Principal
Gargaon College
Simaluguri

| Name of student<br>enrolling into higher<br>education | Program graduated from                 | Name of institution joined | Name of programme admitted to |
|-------------------------------------------------------|----------------------------------------|----------------------------|-------------------------------|
| Karabi Gogoi                                          | Deptt. of Assamese,<br>Gargaon College | Dibrugarh<br>University    | M.A. in Assamese              |