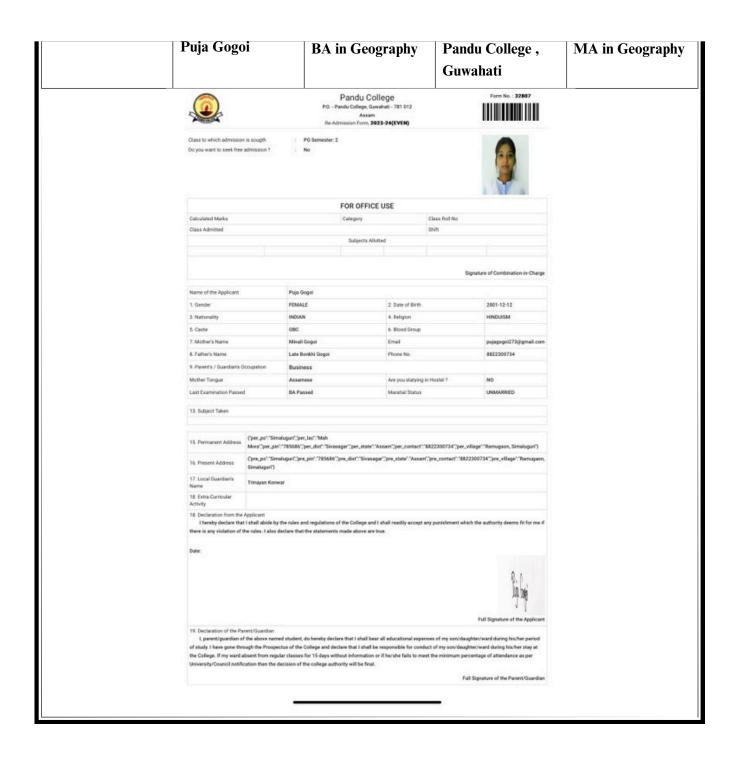

|                                                                                                                                    |             |
| Fee Structure         | ADMISSION: ADMISSION FEE (3 ADMITCARD: ADMIT CARD (100) EXAMFEE: EXAM FEE (800) IDENTITYCARD: IDENTITY CARL LABORATORYCAUTIONMONEY: LIBRARY: LIBRARY FEE (250) LIBRARYCAUTIONMONEY: LIBRA MAGAZINE: MAGAZINE FEE (43) MARKSHEETFEE: MARKSHEET F MEDICAL: MEDICAL FEE (300) SPORT: SPORT FEE (370) STUDENTAIDFUND: STUDENT AL STUDENTAIDFUND: STUDENT AL STUDENTASSOCIATION: STUDEI TRANSPORTATION: TRANSPORT TUTIONFEE: TUITION FEE (1500) | D (100) LABORATORY CAUTION MONEY ARY CAUTION MONEY (1000) 0) EEE (250) ID FUND (200) NT ASSOCIATION FEE (420) TATION CHARGE (1200) | (800)       |







Moyatri Puja
Borah

BA in Geography
University

Mizoram
University





|--|



## ASSAM UNIVERSITY, SILCHAR (A Central University)

SILCHAR-788011

#### PAYMENT RECEIPT

Name: MANASH PROTIM BORAH

Application No: 202466714

Semester: 1

Programme: Master of Arts IN Geography

Date: 05-10-2023 13:35:27

| Particulars                                  | Amount     |
|----------------------------------------------|------------|
| Admission Fee                                | 1000.00    |
| Identity Card                                | 100.00     |
| University Development Fund                  | 1500.00    |
| Library Fee                                  | 500.00     |
| Sports Fee                                   | 150.00     |
| Basic Primary Health Service                 | 250.00