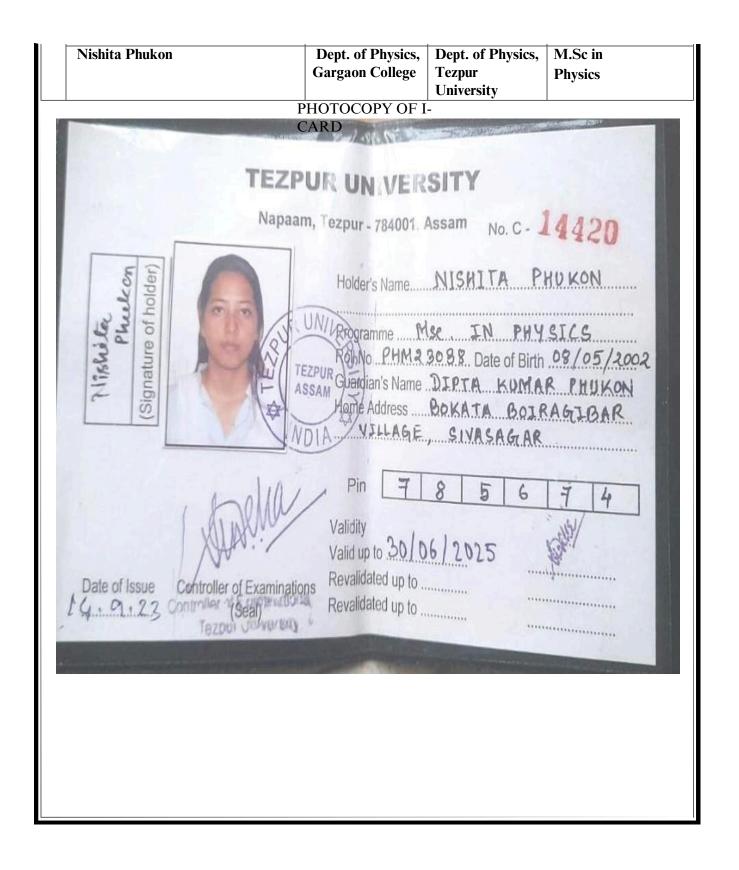

#### ডিব্ৰুগড় বিশ্ববিদ্যালয় Dibrugarh University

Dibrugarh-786004, Assam, India

Student Identity Card

Enrollment ID: 23MAASM00026 Name: Karabi Gogoi

Department/Center: Department of Assamese

Programme: M.A. in Assamese

Enrollment Year: 2023 Blood Group: B+
Hostel: N/A Room No.: N/A
Address: Bhatiapar, Ps-Sivasagar -785667, Sivasagar,

Digital

Issued On: 18-08-2023 | Valid Upto:31-08-2024 Dean, Student Affairs

Gayatri Gogoi