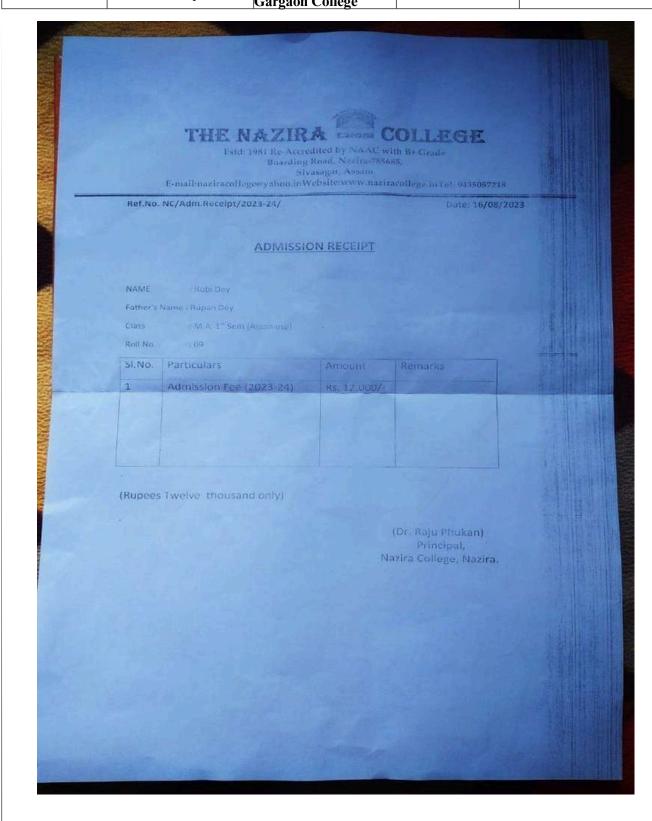

Deptt. of Assamese, Gargaon College Nazira College **Rubi Dey** M.A. in Assamese

Satyajit Gogoi Deptt. of Assamese, Nazira College M.A. in Assamese Gargaon College Estd: 1981 Re-Accredited by NAAC with B+ Grade Boarding Road, Nazira-785685, Sivasagar, Assam E-mail:naziracollege@yahoo.inWebsite:www.naziracollege.inTel: 9435057218 Ref.No. NC/Adm.Receipt/2023-24/ Date: 16/08/2023 ADMISSION RECEIPT : Satyajit Gogol Father's Name : Horen Gogoi : M.A. 1<sup>st</sup> Sem (Assamese) Roll No Sl.No. Particulars (Rupees Twelve thousand only) (Dr. Raju Phulan) Principal, Nazira College, Nazira.