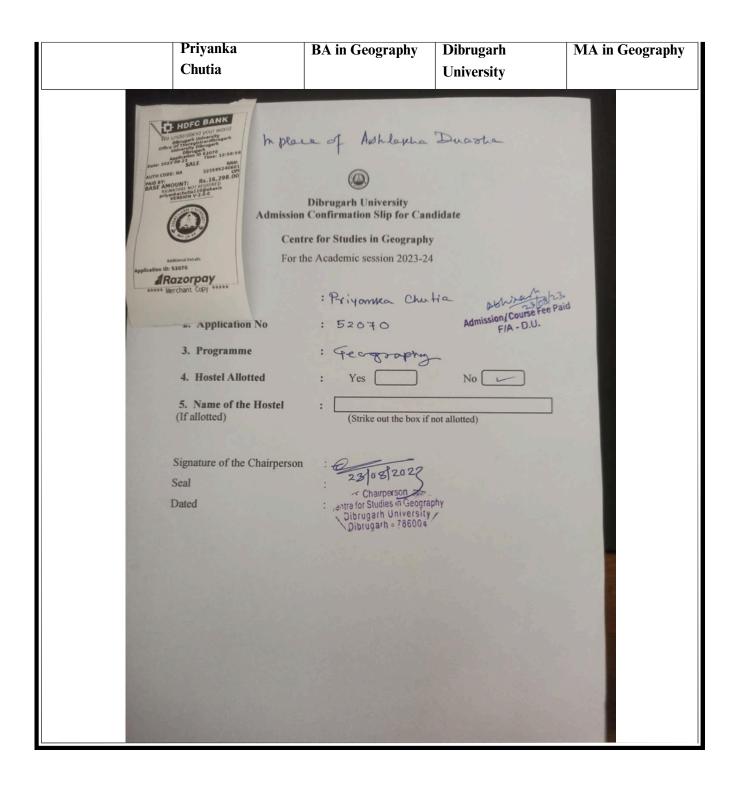

|                        |                |
|      | N.D. Certain amount of Fe<br>the Fee structure to be fix | the state of the second second                                 | Billing Assistant      |                |
| L    | attack to be lix                                         | ed by the Govt. Of Assam                                       | in due course of time. |                |
|      |                                                          |                                                                |                        |                |
|      |                                                          |                                                                |                        |                |







| Dibrugarh @ University  Dibrugarh-786004, Assam, India  Payment Acknowledgement Receipt  Receipt No.:ADM/2023/088-73538 Date of payment: 28-07-2023  Received from : BARBEE GOGOI Enrolment ID : 33MASCE000020  Programe Name : M.A.W.Sc. in Geography Session : 2023-2024  Year/Semester : 1  S1. No Fee Details Assum (†)  1