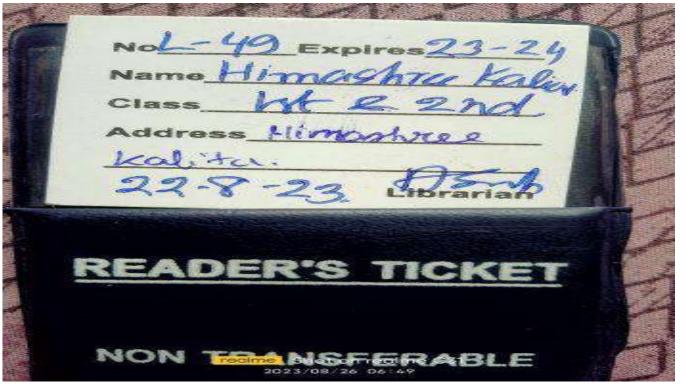

|                                                   |                                                         | .000/-                                        |
|                     |                                                   | Total: 15                                               | 000/_                                         |
| Jeanby              | ne of the Stud                                    | Gragai<br>22                                            | Soos                                          |
|                     |                                                   |                                                         |                                               |



Himashree
Kalita

Dept. of Political
Science, Gargaon
College

Jorhat Law
College

LLB







| KOMAL | Dept. of Political          | Jnanadadhiram                     | LL |
|-------|-----------------------------|-----------------------------------|----|
| SARMA | Science, Gargaon<br>College | Boroooah Law College,<br>Guwahati | В  |

### JNANADABHIRAM BOROOAH LAW COLLEGE, GUWAHATI ONLINE PAYMENT RECEIPT

#### merit\_caste

Mobile No.:

Payment

Date:

| Course:          | LLB(3 years) 1st SEMESTER |
|------------------|---------------------------|
| Registra<br>No:  | ion 230701301             |
| Candida<br>Name: | e's KOMAL SHARMA          |
| Category         | : GEN                     |
| Order ID         | 230701301_52              |

7002386466

30/08/2023 14:57:07

### Admission Fee Details for 3 Years LLB. 2023

| Particulars