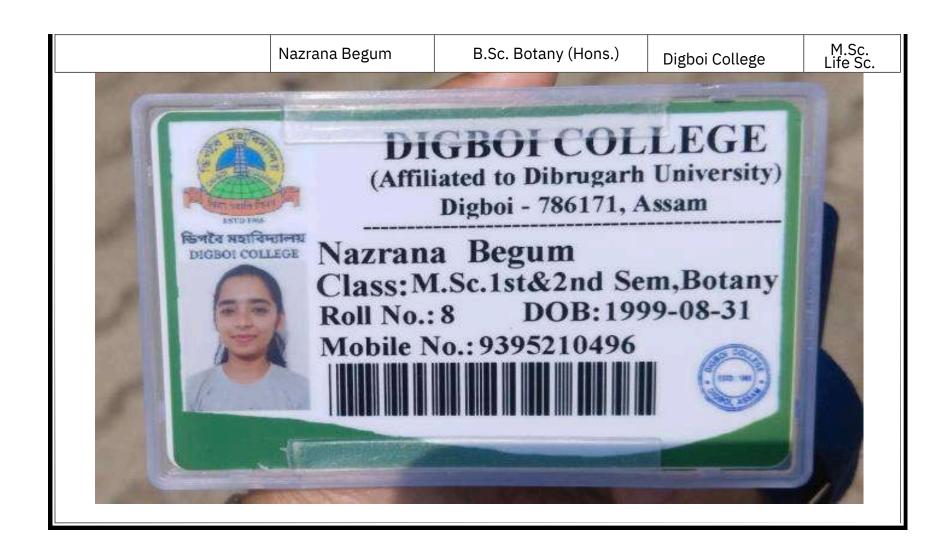

| 0.00                            | -                                       |
|                                       | TOTAL DIS   | COUNT/SCHOLARSHIP |                      | 0.00                            | RS. 44,000.0                            |
|                                       | AMOUNT P    | AYABLE            |                      |                                 | 200000000000000000000000000000000000000 |
| PAID IN INR<br>EXCHANGE<br>PAID AMOUN | WT RS. 4400 | 0000              | SIGNATUI             | 3.6                             |                                         |
| CJAMES HE                             |             |                   |                      | SONAPUR<br>SSAM-782402<br>INDIA |                                         |







|                                                                                              | TrinayanJyoti Borah                                      | B.Sc. Botany (Hons.)