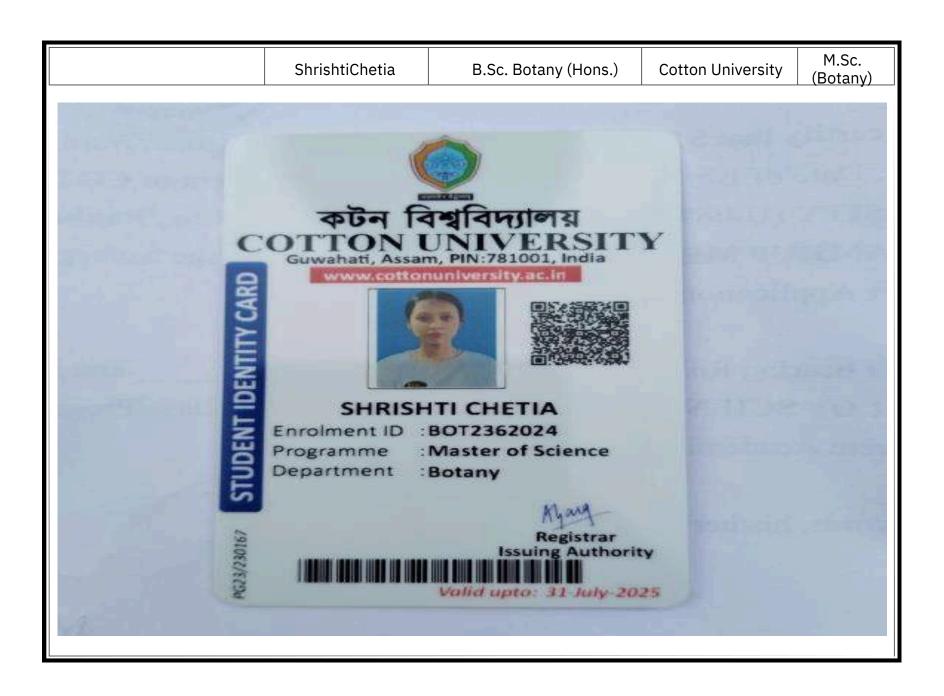

e: **Enrollment Year:** 2023 **Blood Group:** 0+ Hostel: N/A Room No.: N/A Balighat Borduwar Mukh, Po- Gargaon, Ps-Address: Simaluguri -785685, Sivasagar, Issued On: 26-09-2023 | Valid Upto:31-08-2024 Dean, Student Affi



DeepshikhaKalita B.Sc. Botany (Hons.) Dibrugarh University M.Sc. (Biotech)

No.: 2143



## ডিব্ৰুগড় বিশ্ববিদ্যালয় Dibrugarh University

Dibrugarh-786004, Assam, India

Student Identity Card

Enrollment ID: 23MSCBI000031 Name: Deepshikha Kalita

Department/Center: Centre for Studies in Biotechnology and

**Bioinformatics** 

Programme: M.Sc. in Biotechnology and Bioinformatics

Enrollment Year: 2023 Blood Group: B+ Hostel: N/A Room No.: N/A

Address: Sundar Pukhuri Kalita Gaon, -785685,

Sivasagar

Issued On: 26-09-2023 | Valid Upto:31-08-2024 Dean, Student Affairs







|                                       |             | JahnabiChangmai   | B.Sc. Botany (Hons.) | Assam Don<br>University         | Bosco N                                 |
|---------------------------------------|-------------|-------------------|----------------------|---------------------------------|-----------------------------------------|
| i/23, 11:43 AN                        | vi.         | Assam B           | ADBU Connect         | rsity                           |                                         |
| RECEIPT NO.                           |             | MC                | DATE                 | 05-08-2023 11:42:48             |                                         |
| STUDENT ID                            |             | 0U2023MSC0102     | STUDENT NAME