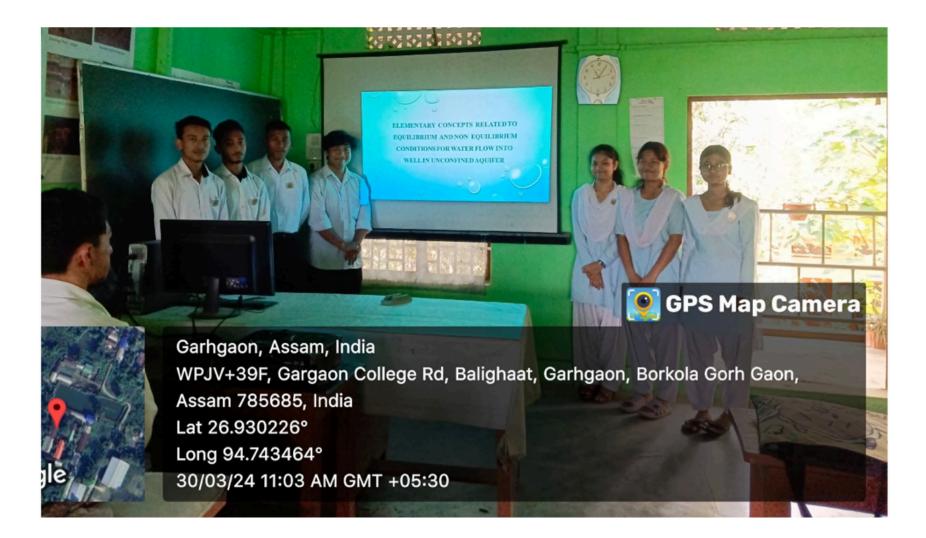

| SAMIR DUTTA                 | 195         |
|                                | Shraddha Tanti              | 39          |
|                                | Suman Singh                 | 7           |
|                                | Sumi Singh                  | 8           |
|                                | Sumit das                   | 80          |
| ROCK FORMIG AND ORE FORMING    | Trishnashree Saikia         | 191         |
| MINERALS                       | Tasnim Tabassum Akter Ahmed | 192         |
|                                | Udipta Phukon               | 132         |
|                                | Vitali Deori                | 41          |

Hend of the Department Department of very ogy Gargaon College



#### **Photos of students' seminars**









# E. Display of Sessional Marks on Notice Board

|       | 1ST SEM SESSIONAL RESULT | (TOTAL MARKS | 5 40) -GEOLOGY _202 | \$     |
|-------|--------------------------|--------------|---------------------|--------|
| CI NO | Name of the student      | Roll number  | MAJOR (C1)          | SEC    |
| SLNO  | Abhinob Saikia           | 144          | 2                   | 7      |
| 1     | Ankit Thapa              | 37           | absent              | absent |
| 2 3   | Ankur Raj Gogoi          | 252          | 14                  | 14.5   |
| 4     | Ashirsh Chetia           | 204          | 14                  | 24     |
| 5     | Ashif Rohman             | 199          | 6                   | 15     |
| 6     | Bikash chetia            | 92           | 30                  | 24