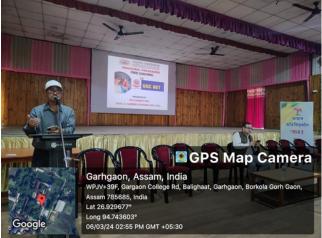

#### Overview of the programme

Career Counseling Cell, PG Committee, IQAC, Gargaon College organized a UGC NET Coursing for the students of the MA Programme. The objectives of this program are to

- (i) Equip students with the knowledge and skills necessary to pass the UGC NET
- (ii) enhance the academic and research capabilities of students
- (iii) provide guidance and resources for effective preparation.

#### Photograph