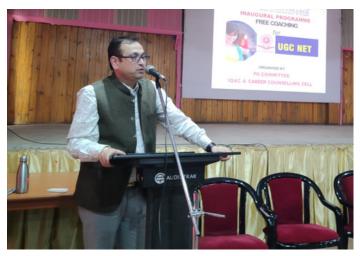

#### Overview of the programme

Career Counseling Cell, PG Committee, IQAC, Gargaon College organized a UGC NET Coursing for the students of the MA Programme. The objectives of this program are to

- (i) Equip students with the knowledge and skills necessary to pass the UGC NET
- (ii) enhance the academic and research capabilities of students
- (iii) provide guidance and resources for effective preparation.

#### Photograph