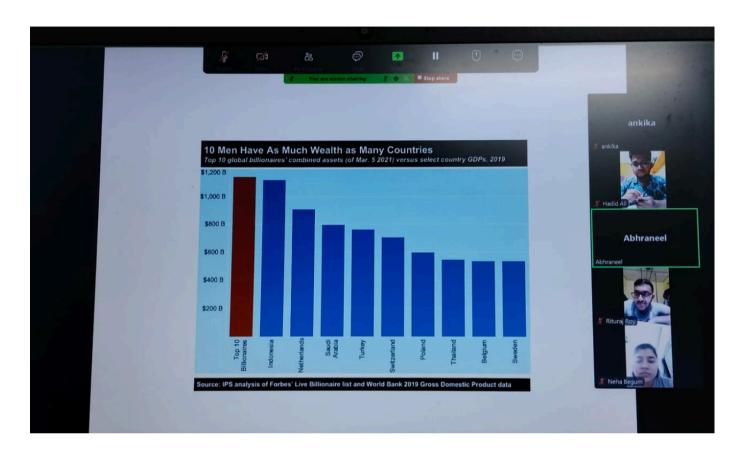

### **Overview**

Dr. Pranjal Protim Buragohain, Associate Professor & Head, Department of Economics, Dibrugarh University was invited as an invited faculty for the University Faculty Programme. Dr. Buragohain made a comprehensive presentation on the emerging global middle class, the real global plutocrats, inequality within countries, issues of justice and politics etc.