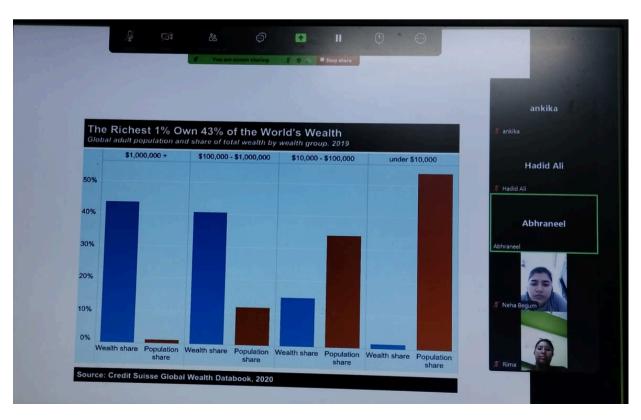

### **Overview**

Dr. Pranjal Protim Buragohain, Associate Professor & Head, Department of Economics, Dibrugarh University was invited as an invited faculty for the University Faculty Programme. Dr. Buragohain made a comprehensive presentation on the emerging global middle class, the real global plutocrats, inequality within countries, issues of justice and politics etc.