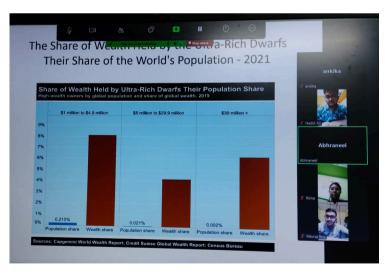

### **Overview**

Dr. Pranjal Protim Buragohain, Associate Professor & Head, Department of Economics, Dibrugarh University was invited as an invited faculty for the University Faculty Programme. Dr. Buragohain made a comprehensive presentation on the emerging global middle class, the real global plutocrats, inequality within countries, issues of justice and politics etc.