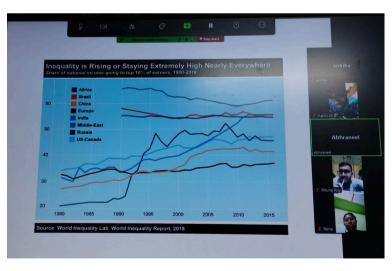

### **Overview**

Dr. Pranjal Protim Buragohain, Associate Professor & Head, Department of Economics, Dibrugarh University was invited as an invited faculty for the University Faculty Programme. Dr. Buragohain made a comprehensive presentation on the emerging global middle class, the real global plutocrats, inequality within countries, issues of justice and politics etc.