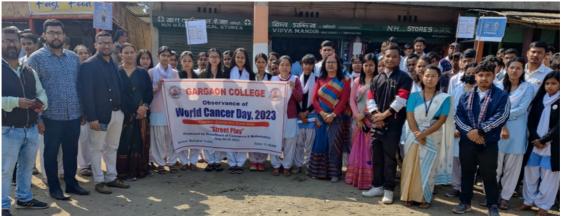

### **Banner of the Program:**

# **GARGAON COLLEGE**

**Observance of** 

# **World Cancer Day, 2023**

**Theme: Close the Care Gap** 

## "Street Play"

Organised by Department of Commerce & Mathematics
Date 04.02.2023

Venue: Balighat Tiniali Time: 11-00AM

### **Photographs of the Program:**