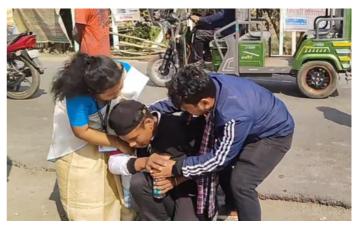

#### **About The Program:**

World Cancer Day was organized by the Department of Mathematics and Department of Commerce, Gargaon college on, 04.02.2023.

The Department of Mathematics and the Department of Commerce jointly organized a Street play based on the theme:" Close the Care Gap". HOD Mathematics, Dr. Kabita Phukon, and HOD Commerce, Dr. Meghali Borah jointly supervised the whole program at Balighat Tini Ali near the college. The students and faculties of both the departments were present in the street play.

The following students took part in the street play:

- 1. Bhargov Baruah. (6th sem)
- 2. Ankumaan Khanikor. (6th sem)
- 3. Dipjyotii Borpatra Gohain. (4th sem)
- 4. Himadri Mohan. (2nd sem)

All the faculty members of both departments were present in this street play.

### **Photographs of the Program:**