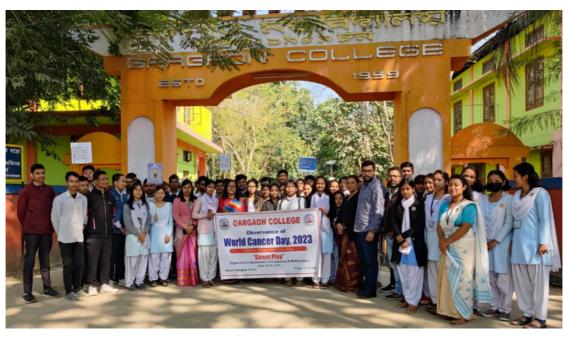

### **Banner of the Program:**

# **GARGAON COLLEGE**

**Observance of** 

# **World Cancer Day, 2023**

**Theme: Close the Care Gap** 

## "Street Play"

Organised by Department of Commerce & Mathematics
Date 04.02.2023

Venue: Balighat Tiniali Time: 11-00AM

### **Photographs of the Program:**