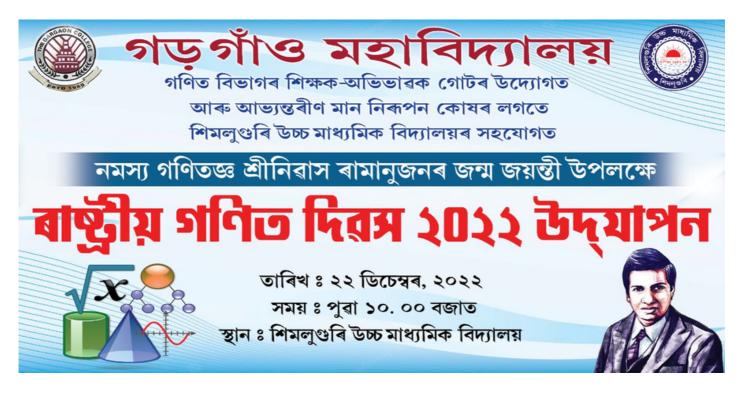

#### **Banner of the Progarm:**

#### NATIONAL MATHEMATICS DAY 2022

Date: 22.12.2022

#### Significance of the Day:

National Mathematics Day is observed on every 22nd December to mark the birth anniversary of legendary mathematician, Srinivas Ramanujan. The celebration aim at spreading awareness about the importance of mathematics and the contribution made by Srinivas Ramanujan in the field of mathematics.