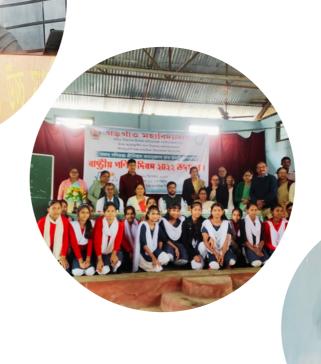

### **Photographs of the Program:**

#### **About The Program:**

To mark the birth anniversary of legendary mathematician, Srinivas Ramanujan, the Parent Teachers' Association of Mathematics Department, Gargaon College in collaboration with IQAC, Gargaon College and Simaluguri High School was organized a Special programme on 22 December, 2022. Dr. Rina Handique, Vice Principal of Gargaon College inaugurated the programme. In her inaugural speech, Dr. Handique spoke about the significance of the day throwing much light on the life of Srinavasa Ramanujan and his work and achievements and his contribution in the field of mathematics led to resolution of many unsolved theorems. Speaking further, she stated that mathematics subject helps students to nurture their reasoning, critical thinking as well as the abilities of problem solving. The welcome address was delivered by Mrs. Tarulata Liksan, Head Mistress, Simaluguri High School. In her speech, she elaborated on the observance of the day celebrated every year on 22 December to honour the great Indian mathematician for his outstanding contributions. She also said that this day holds immense significance since it highlights the contribution of Srinivasa Ramanujan in the development of Mathematics. Dr. Kabita Phukon, Head, Department of Mathematics, Gargaon College and Mr. Nirode Borthakur, Teacher of Simaluguri High School also spoke on the occasion. Dr. Sabyasachi Mahanta, Principal of Gargaon College appreciated the effort of the organizers for organizing such an awareness programme for the benefit of the students. The programme was attended by teachers and students of Simaluguri High School and Gargaon College. Mr Harekrishna Mili, Assistant Professor of Department of Mathematics, Gargaon College moderated the programme. Towards the end of the programme, Mr. Ritwick Dowerah gave a formal vote of thanks.