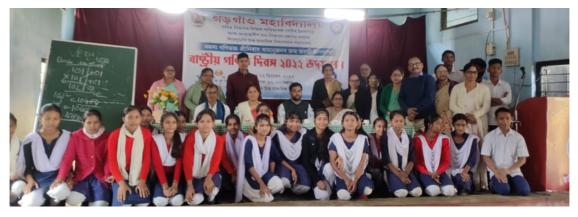

### **Photographs of the Program:**

#### **About The Program:**

To mark the birth anniversary of legendary mathematician, Srinivas Ramanujan, the Parent Teachers' Association of Mathematics Department, Gargaon College in collaboration with IQAC, Gargaon College and Simaluguri High School was organized a Special programme on 22 December, 2022. Dr. Rina Handique, Vice Principal of Gargaon College inaugurated the programme. In her inaugural speech, Dr. Handique spoke about the significance of the day throwing much light on the life of Srinavasa Ramanujan and his work and achievements and his contribution in the field of mathematics led to resolution of many unsolved theorems. Speaking further, she stated that mathematics subject helps students to nurture their reasoning, critical thinking as well as the abilities of problem solving. The welcome address was delivered by Mrs. Tarulata Liksan, Head Mistress, Simaluguri High School. In her speech, she elaborated on the observance of the day celebrated every year on 22 December to honour the great Indian mathematician for his outstanding contributions. She also said that this day holds immense significance since it highlights the contribution of Srinivasa Ramanujan in the development of Mathematics. Dr. Kabita Phukon, Head, Department of Mathematics, Gargaon College and Mr. Nirode Borthakur, Teacher of Simaluguri High School also spoke on the occasion. Dr. Sabyasachi Mahanta, Principal of Gargaon College appreciated the effort of the organizers for organizing such an awareness programme for the benefit of the students. The programme was attended by teachers and students of Simaluguri High School and Gargaon College. Mr Harekrishna Mili, Assistant Professor of Department of Mathematics, Gargaon College moderated the programme. Towards the end of the programme, Mr. Ritwick Dowerah gave a formal vote of thanks.