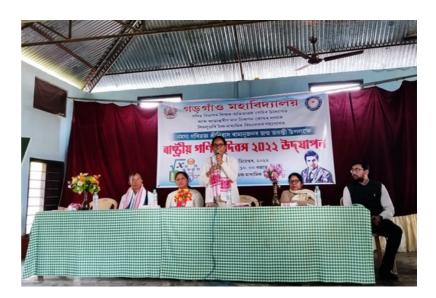

### **Photographs of the Program:**

#### **About The Program:**

To mark the birth anniversary of legendary mathematician, Srinivas Ramanujan, the Parent Teachers' Association of Mathematics Department, Gargaon College in collaboration with IQAC, Gargaon College and Simaluguri High School was organized a Special programme on 22 December, 2022. Dr. Rina Handique, Vice Principal of Gargaon College inaugurated the programme. In her inaugural speech, Dr. Handique spoke about the significance of the day throwing much light on the life of Srinavasa Ramanujan and his work and achievements and his contribution in the field of mathematics led to resolution of many unsolved theorems. Speaking further, she stated that mathematics subject helps students to nurture their reasoning, critical thinking as well as the abilities of problem solving. The welcome address was delivered by Mrs. Tarulata Liksan, Head Mistress, Simaluguri High School. In her speech, she elaborated on the observance of the day celebrated every year on 22 December to honour the great Indian mathematician for his outstanding contributions. She also said that this day holds immense significance since it highlights the contribution of Srinivasa Ramanujan in the development of Mathematics. Dr. Kabita Phukon, Head, Department of Mathematics, Gargaon College and Mr. Nirode Borthakur, Teacher of Simaluguri High School also spoke on the occasion. Dr. Sabyasachi Mahanta, Principal of Gargaon College appreciated the effort of the organizers for organizing such an awareness programme for the benefit of the students. The programme was attended by teachers and students of Simaluguri High School and Gargaon College. Mr Harekrishna Mili, Assistant Professor of Department of Mathematics, Gargaon College moderated the programme. Towards the end of the programme, Mr. Ritwick Dowerah gave a formal vote of thanks.