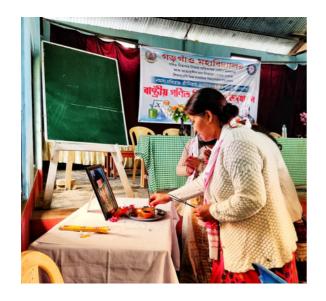

### **Photographs of the Program:**

#### **About The Program:**

To mark the birth anniversary of legendary mathematician, Srinivas Ramanujan, the Parent Teachers' Association of Mathematics Department, Gargaon College in collaboration with IQAC, Gargaon College and Simaluguri High School was organized a Special programme on 22 December, 2022. Dr. Rina Handique, Vice Principal of Gargaon College inaugurated the programme. In her inaugural speech, Dr. Handique spoke about the significance of the day throwing much light on the life of Srinavasa Ramanujan and his work and achievements and his contribution in the field of mathematics led to resolution of many unsolved theorems. Speaking further, she stated that mathematics subject helps students to nurture their reasoning, critical thinking as well as the abilities of problem solving. The welcome address was delivered by Mrs. Tarulata Liksan, Head Mistress, Simaluguri High School. In her speech, she elaborated on the observance of the day celebrated every year on 22 December to honour the great Indian mathematician for his outstanding contributions. She also said that this day holds immense significance since it highlights the contribution of Srinivasa Ramanujan in the development of Mathematics. Dr. Kabita Phukon, Head, Department of Mathematics, Gargaon College and Mr. Nirode Borthakur, Teacher of Simaluguri High School also spoke on the occasion. Dr. Sabyasachi Mahanta, Principal of Gargaon College appreciated the effort of the organizers for organizing such an awareness programme for the benefit of the students. The programme was attended by teachers and students of Simaluguri High School and Gargaon College. Mr Harekrishna Mili, Assistant Professor of Department of Mathematics, Gargaon College moderated the programme. Towards the end of the programme, Mr. Ritwick Dowerah gave a formal vote of thanks.