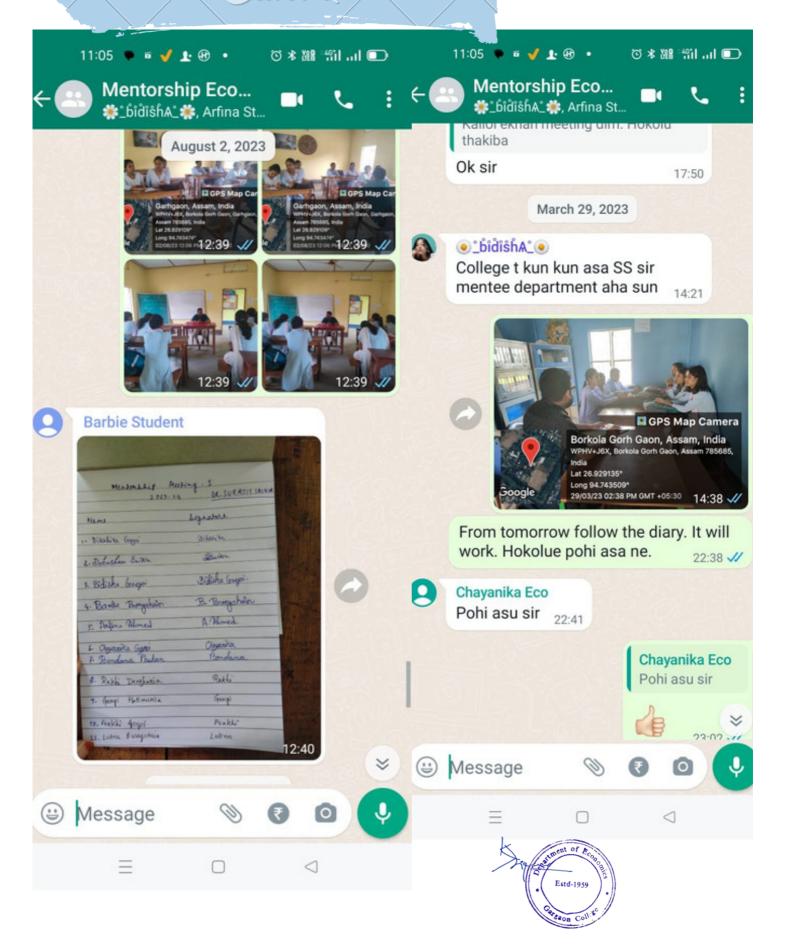

Signature of HOD

A Mentors diary was maintained throughout the academic session. Sample photographs of the same are attached below:

| Date       | Issues Discussed                                                                                                                            | Minutes of the Meeting                                                                                                                                                                                                                                   | Signatures of the Mentees                                             |
|------------|---------------------------------------------------------------------------------------------------------------------------------------------|----------------------------------------------------------------------------------------------------------------------------------------------------------------------------------------------------------------------------------------------------------|-----------------------------------------------------------------------|
| 17-08-2023 | i) Regarding attendence ii) Resout of Last Semesters examination (Meeting with B.A. 5th Som. Students)                                      | (i) since the attendance in the classes of last somestin is poon in case of some students, they are advised to attend the classes regularly. (Sh som) ii) As. The tetam saiken, has backley in some popens, he is asked to maintain regular class notes. | 1-Pphilan 2. Pranjet Chetia 3. Governouga Mech 4. Pranjal chitralcar. |
| 20-08-2023 | E) Mortee's performance in the last examination  ii) Attendance  ii) Class rifes & Hone  Assignments,  (Meeting with B. A. 3rd Sem  Henree) | i) Pook performing mendies in the last examination are advised to attend the alarses regularly. ii) Class notes and those Assignment when to example a within time and to be consulted with the ecurse teachers.                                         | Dikohita Kameaer.<br>Himadri Geogoi                                   |