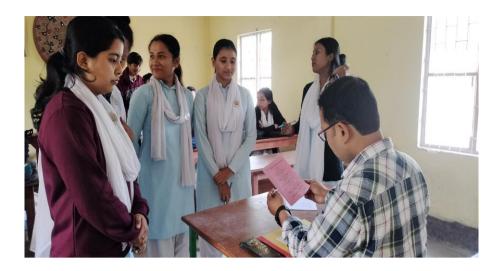

## SAMPLE PHOTOGRAPHS OF MENTORING SESSONS

Name of the Mentor: Dr. Surajit Saikia, Assistant Professor

**Department: Economics** 