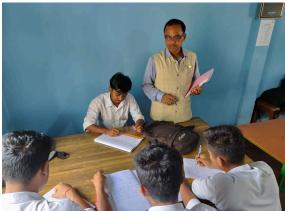

Signature of HOD

A Mentors diary was maintained throughout the academic session. Sample photographs of the same are attached below:

| Date       | Issues Discussed                                                                                                                            | Minutes of the Meeting                                                                                                                                                                                                                                   | Signatures of the Mentees                                             |
|------------|---------------------------------------------------------------------------------------------------------------------------------------------|----------------------------------------------------------------------------------------------------------------------------------------------------------------------------------------------------------------------------------------------------------|-----------------------------------------------------------------------|
| 17-08-2023 | i) Regarding attendence ii) Resout of Last Semesters examination (Meeting with B.A. 5th Som. Students)                                      | (i) since the attendance in the classes of last somestin is poon in case of some students, they are advised to attend the classes regularly. (Sh som) ii) As. The tetam saiken, has backley in some popens, he is asked to maintain regular class notes. | 1-Pphilan 2. Pranjet Chetia 3. Governouga Mech 4. Pranjal chitralcar. |
| 20-08-2023 | E) Mortee's performance in the last examination  ii) Attendance  ii) Class rifes & Hone  Assignments,  (Meeting with B. A. 3rd Sem  Henree) | i) Pook performing mendies in the last examination are advised to attend the alarses regularly. ii) Class notes and those Assignment when to example a within time and to be consulted with the ecurse teachers.                                         | Dikohita Kameaer.<br>Himadri Geogoi                                   |

## SAMPLE PHOTOGRAPHS OF MENTORING SESSONS

Name of the Mentor: Dr. Surajit Saikia, Assistant Professor

**Department: Economics** 