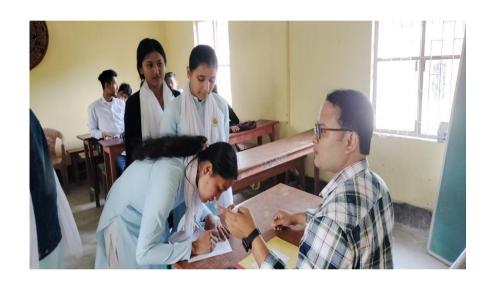

## SAMPLE PHOTOGRAPHS OF MENTORING SESSONS

Name of the Mentor: Dr. Surajit Saikia, Assistant Professor

**Department: Economics** 