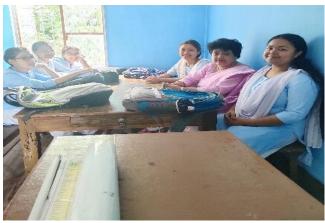

## SAMPLE PHOTOGRAPHS OF MENTORING SESSONS

Name of the Mentor: Dr. Surajit Saikia, Assistant Professor

**Department: Economics** 