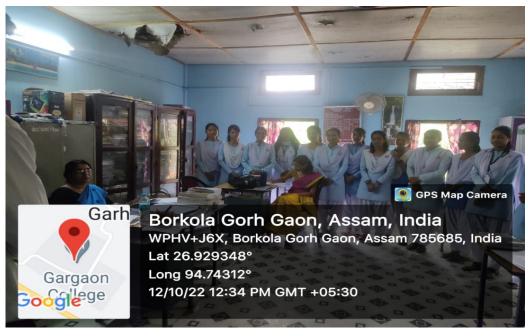

e as well as other co-curriculum activities.
- After sessional examination, their performances were evaluated and provide positive feedback to improve their academic performance.
- Students were advised to prepare themselves for upcoming competitive examination including M.A entrance exam and other competitive examination.

#### **Highlight of the mentoring session (Even semester)**

- Students were kept in touch through phone, whatsapp and face to face interaction during the period.
- After sessional examination, their performances were evaluated and provide positive feedback to improve their academic performance.
- After completion of the examination, mentor tried to collect information regarding their exam
- Contact Aisang Hatiboruah, Parashmoni Borgohain indentify reason of absent.









#### SAMPLE OF STUDENT PROFILE

| Name of the Mentee | Semester        | Roll No.