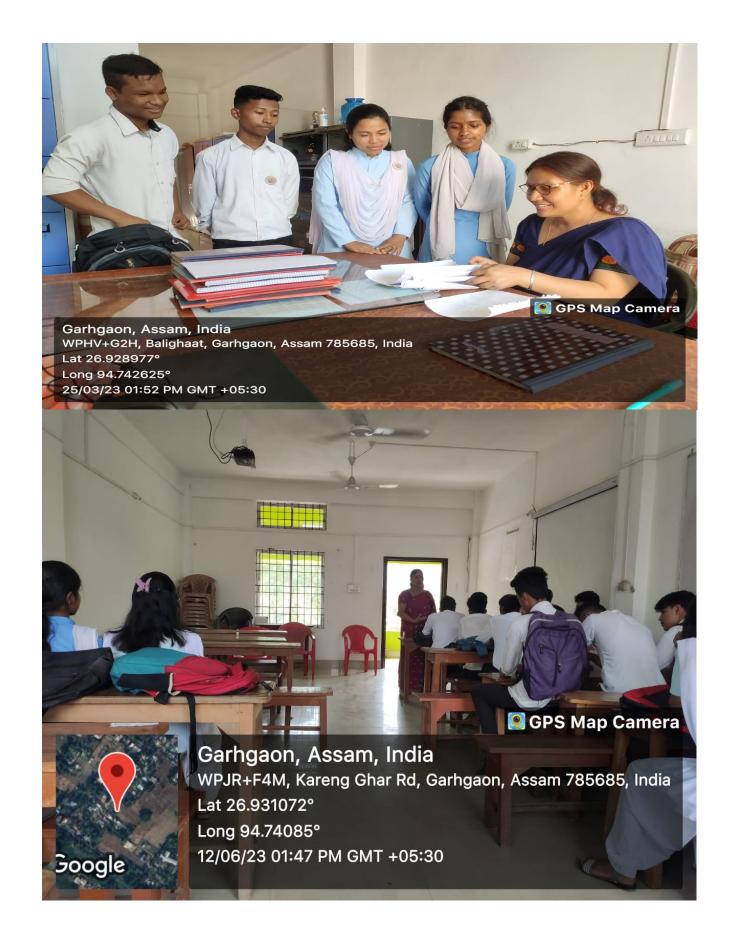

### **MENTORSHIP REPORT 2022-23**

Name of the Mentor: Dr. Kabita Phukon

#### **Mentoring Session:**

#### **Highpoint of mentoring session:**

- 1. Discussion on performance on Sessional examination.
- 2. Career counseling to the student.
- 3. Discussion on involvement of extra-curricular activity.
- 4. Discussing tips and techniques to clear interviews and entrance exams of different competitive examination.
- 5. Encouraging to participate in extra curricular activities.