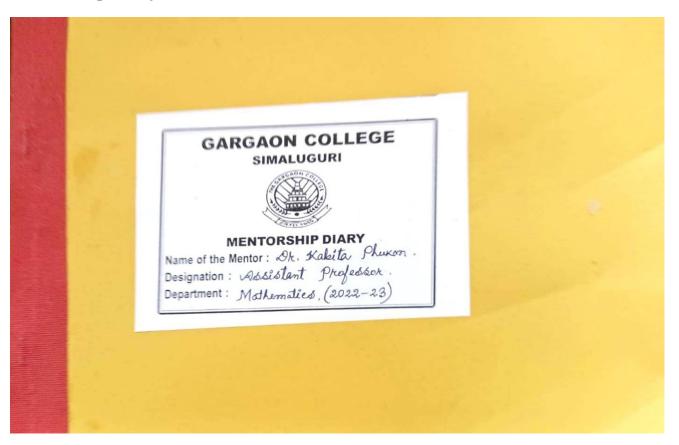

#### **Mentoring Session:**

#### **Highpoint of mentoring session:**

- 1. Discussion on performance on Sessional examination.
- 2. Career counseling to the student.
- 3. Discussion on involvement of extra-curricular activity.
- 4. Discussing tips and techniques to clear interviews and entrance exams of different competitive examination.
- 5. Encouraging to participate in extra curricular activities.