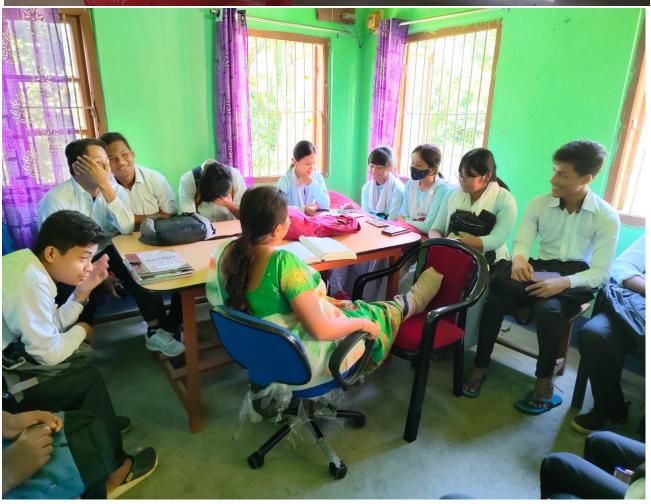

#### **Mentoring Session:**

#### **Highpoint of mentoring session:**

- 1. Discussion on performance on Sessional examination.
- 2. Career counseling to the student.
- 3. Discussion on involvement of extra-curricular activity.
- 4. Discussing tips and techniques to clear interviews and entrance exams of different competitive examination.
- 5. Encouraging to participate in extra curricular activities.

### **Mentorship Diary:**

|                                  | Laure Dienussed                          | Minutes of the Meeting                                                                                                    | Signatures of the Mentees                                                            |
|----------------------------------|------------------------------------------|---------------------------------------------------------------------------------------------------------------------------|--------------------------------------------------------------------------------------|
| Date<br>21/99/22<br>12:30 — J PM | Difficulties in learning course contents | After discussion, they are advised to go invoigh the course content make actively, attending classes regularly            | Rumon Jugo Borah<br>Tinamoni Panging<br>Ankuk Phukon.<br>Acadyut Borah               |
|                                  | Preparedous regarding                    | After discussion, students one asked to actively participate in the rouse programme and cheer up good the other students. | Mund datom  Rumon dup Bont  Finstree Duck  Rifung Sickie  Anker Flukon  Radyuf Rosnh |