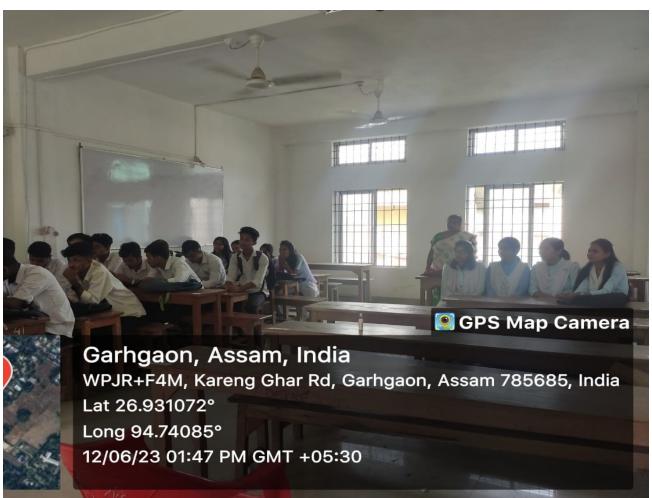

#### **Mentoring Session:**

#### **Highpoint of mentoring session:**

- 1. Discussion on performance on Sessional examination.
- 2. Career counseling to the student.
- 3. Discussion on involvement of extra-curricular activity.
- 4. Discussing tips and techniques to clear interviews and entrance exams of different competitive examination.
- 5. Encouraging to participate in extra curricular activities.

### **Mentorship Diary:**

|                                  | Laure Dienussed                          | Minutes of the Meeting                                                                                                    | Signatures of the Mentees                                                            |
|----------------------------------|------------------------------------------|---------------------------------------------------------------------------------------------------------------------------|--------------------------------------------------------------------------------------|
| Date<br>21/99/22<br>12:30 — J PM | Difficulties in learning course contents | After discussion, they are advised to go invoigh the course content make actively, attending classes regularly            | Rumon Jugo Borah<br>Tinamoni Panging<br>Ankuk Phukon.<br>Acadyut Borah               |
|                                  | Preparedous regarding                    | After discussion, students one asked to actively participate in the rouse programme and cheer up good the other students. | Mund datom  Rumon dup Bont  Finstree Duck  Rifung Sickie  Anker Flukon  Radyuf Rosnh |