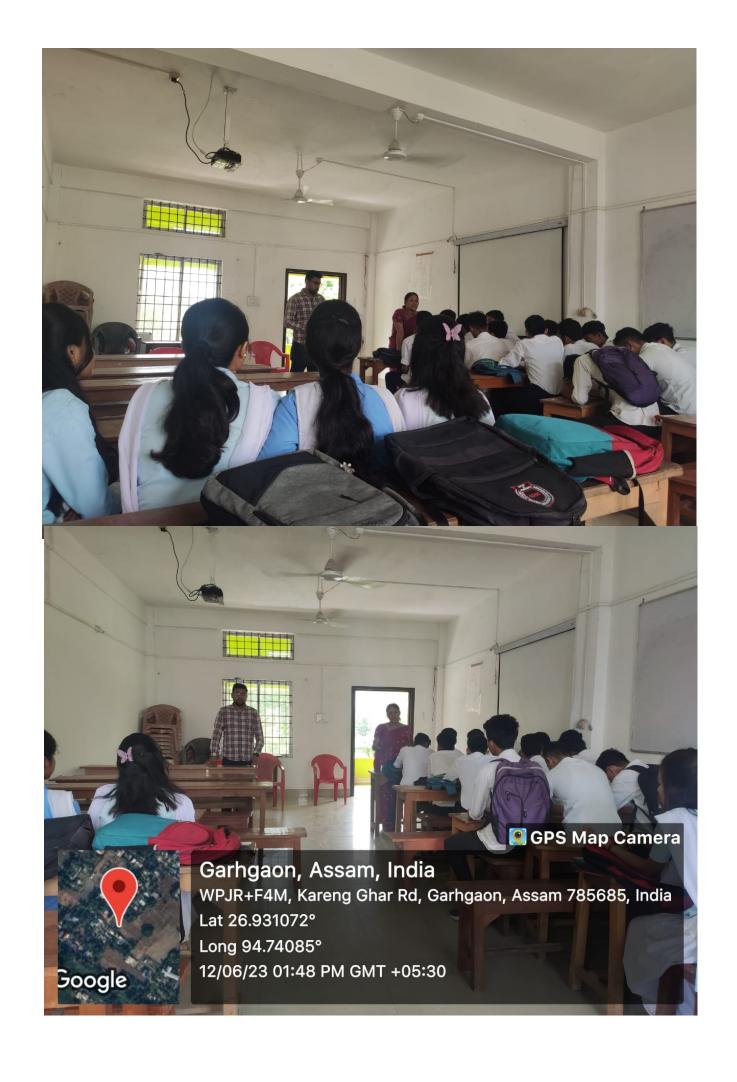

#### **Mentoring Session:**

#### **NOTICE**

It is hereby notified that a departmental **Mentor-Mentee** meeting will be organized of all the students from  $6^{th}$  semester with the faculty members of the Department of Mathematics. All the students must attend the same on  $12^{th}$  Aug 2023 at 9 am.