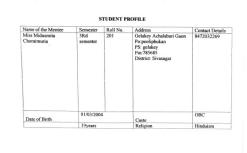

Signature of the Faculty Member

STUDENT PROFILE

| Name of the Mentee            | Semester        | Roll No. | Address                                                                                      | Contact Details |
|-------------------------------|-----------------|----------|----------------------------------------------------------------------------------------------|-----------------|
| Miss Midusmita<br>Choraimuria | 3Rd<br>semester | 201      | Gelakey Achalabari Gaon<br>Porpeoliphukan<br>PS gelakey<br>Pin:785685<br>District: Sivasagar | 8472032269      |
| Date of Birth                 | 01/03/2004      |          | Caste                                                                                        | OBC             |
|                               | 19years         |          | Religion                                                                                     | Hinduism        |