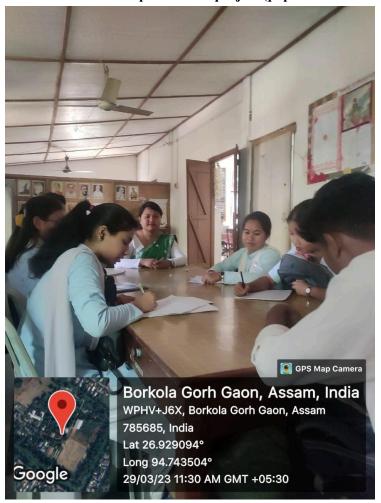

couraged to participate in these competitions, workshops.
- d. I created a friendly environment with mentees where they could open up and talk about personal issues.
- e. They were given all kinds of assistance in mastering the subjects. They were also provided with the help they needed to shape their careers and personalities.
- f. I took some extra classes with slower learners. Advanced learners were also given additional platform for their career development.

## **Geotagged Photographs of mentoring session**

1. Remedial class for mentees and discussion about their problems related to syllabus.



2. Library study of mentees to enhance their knowledge of various topics and discussion about life skill, their hobbies etc.



3. Discussion about topic of their project (paper code DSE-4)



4. Exercises to improve communication skills



## iv) Mentorship Diary (Sample)

### STUDENT COUNSELLING RECORD

| Date & Time                               | Name of the Mentees                               | Issues Discussed                                                            | Signatures of the Mentees                     |  |
|-------------------------------------------|---------------------------------------------------|-----------------------------------------------------------------------------|-----------------------------------------------|--|
| 18   03   2023<br>2nd Sem<br>&<br>4th Sem | Pompi Khanikar<br>Apu Mout<br>Lipika Bornah       | स्मिनीटकारीह जिस्सिन्। दूध<br>देजिप्सिटि सम्बर्ध जास्मास्म<br>कथा ६६।       | Pompi Khawikan<br>Amout<br>Lipika Borwah      |  |
| 2