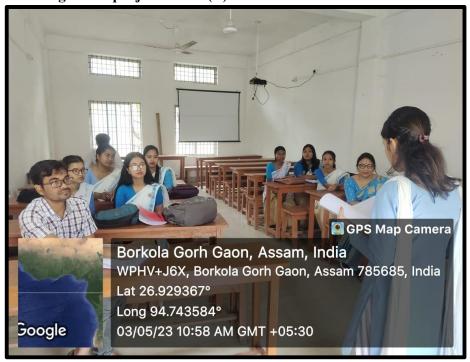

| Assistant<br>professor | Literature | এই বিষয়টোৰ জবিয়তে বিবিঞ্চি কুমাৰ<br>বৰুৱাৰ 'জীবনৰ ৰাটত' উপন্যাসখনত<br>প্ৰকাশ পোৱা দিশসমূহ আলোচনা কৰা<br>হৈছে।উপন্যাসখনৰ কাহিনী,চৰিত্ৰ, সামাজিক<br>জীৱনৰ চিত্ৰ আদি বৰ্গনা কৰা হৈছে |
| Dr. Ankur Dutta | Assistant<br>Professor | Culture    | এই বিষয়টোৰ জৰিয়তে মিচিং জনগোষ্ঠীৰ<br>লোকসংস্কৃতি বিষয়ে চমুকৈ আলোচনা কৰা<br>হৈছে।                                                                                                 |
|                 |                        |            | অসমত বসবাস কৰা জনগোষ্ঠী মটক                                                                                                                                                         |

## **Geo-tagged Photo of mentoring Session:**

Date-3-05-2023 Sub-Progress of project-DSE 4(B)



Date-3-05-2023 Sub-Progress of Course-(C-8)



## **Scanned Copy of Mentorship Diary**



## **Sample of Report Card of the Mentees**

## 1. Kuldeep Ranjan Dutta

|                     |                                    |          | REPORT                                   | CARD                                         |                   |                                      |
|---------------------|------------------------------------|----------|------------------------------------------|----------------------------------------------|-------------------|--------------------------------------|
|                     |                                    |          |                                          |                                              |                   |