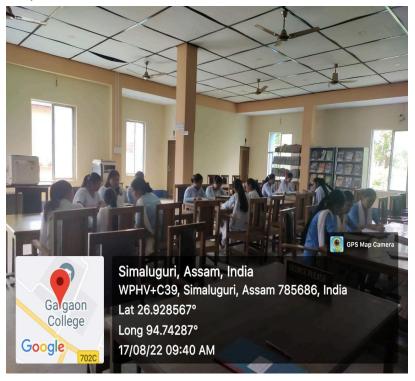

us organizations on literature, culture, sports etc. They were encouraged to participate in these competitions, workshops.
- d. I created a friendly environment with mentees where they could open up and talk about personal issues.
- e. They were given all kinds of assistance in mastering the subjects. They were also provided with the help they needed to shape their careers and personalities.
- f. I took some extra classes with slower learners. Advanced learners were also given additional platform for their career development.

## **Geotagged Photographs of mentoring session**

1. Remedial class for mentees and discussion about their problems related to syllabus.



2. Library study of mentees to enhance their knowledge of various topics and discussion about life skill, their hobbies etc.



3. Discussion about topic of their project (paper code DSE-4)



4. Exercises to improve communication skills



## iv) Mentorship Diary (Sample)

### STUDENT COUNSELLING RECORD

| Date & Time                               | Name of the Mentees                               | Issues Discussed                                                            | Signatures of the Mentees                     |  |
|-------------------------------------------|---------------------------------------------------|-----------------------------------------------------------------------------|-----------------------------------------------|--|
| 18   03   2023<br>2nd Sem<br>&<br>4th Sem | Pompi Khanikar<br>Apu Mout<br>Lipika Bornah       | स्मिनीटकारीह जिस्सिन्। दूध<br>देजिप्सिटि सम्बर्ध जास्मास्म<br>कथा ६