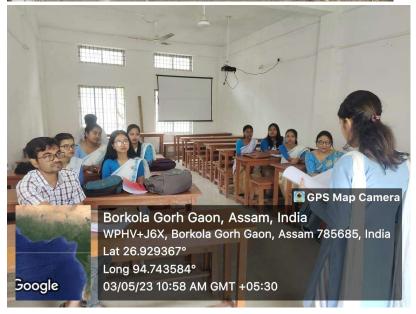

ghpoints of mentoring sessions.**

- A friendly environment was created with the mentees so they could freely express themselves.
- All kind of help and assistance was provided in every possible field from mastering the subjects to the guidance needed for their career and personality development.
- Extra classes were provided to the slow learners and the advanced learners were given additional platform for their career development as well.
- All kind of issues, say, curriculum related or personal problems were focused on. And attempts were made to resolve them.
- Necessary items such as books were provided.
- They were informed and encouraged to participate in the various activities such as workshops and competitions, arranged by organisations such as culture, literature, sports etc.









# Mentorship Diary (Sample)

| Date      | Issues Discussed                                                               | Minutes of the Meeting