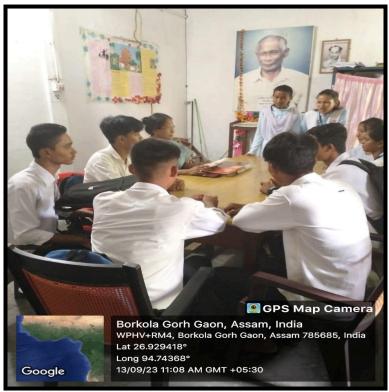

*

The students of the department we supported them every possible ways in their pursuit of knowledge and course curriculum. There are some important points.

- 1. Providing student with a quiet place to work to reduce distractions.
- 2. Give genuine praise frequently by emphasising their strengths and giving positive feedbacks.
- 3. Developing short lesson by limiting the working time to several short work periods rather than one long one .
- 4. We took some extra classes with the slow learner's to help them keep Pace with advance learner's.
- 5. We can assign some student to help these learner's in the classroom.
- 6. The advance learner's were given extra platform as to help them equip with sound knowledge for development of their career.

# **Geotagged Photo of mentoring Session:**





# **Scanned Copy of Mentorship Diary**



|             | STUDE