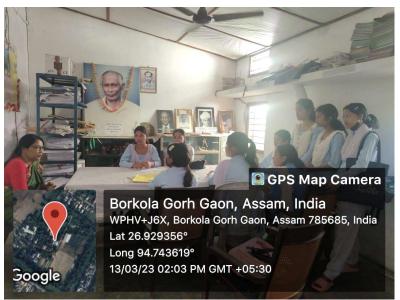

**Highpoints of mentoring sessions.**

- A friendly environment was created with the mentees so they could freely express themselves.
- All kind of help and assistance was provided in every possible field from mastering the subjects to the guidance needed for their career and personality development.
- Extra classes were provided to the slow learners and the advanced learners were given additional platform for their career development as well.
- All kind of issues, say, curriculum related or personal problems were focused on. And attempts were made to resolve them.
- Necessary items such as books were provided.
- They were informed and encouraged to participate in the various activities such as workshops and competitions, arranged by organisations such as culture, literature, sports etc.









# Mentorship Diary (Sample)

| Date      | Issues Discussed                                                               | Minutes of the Meeting