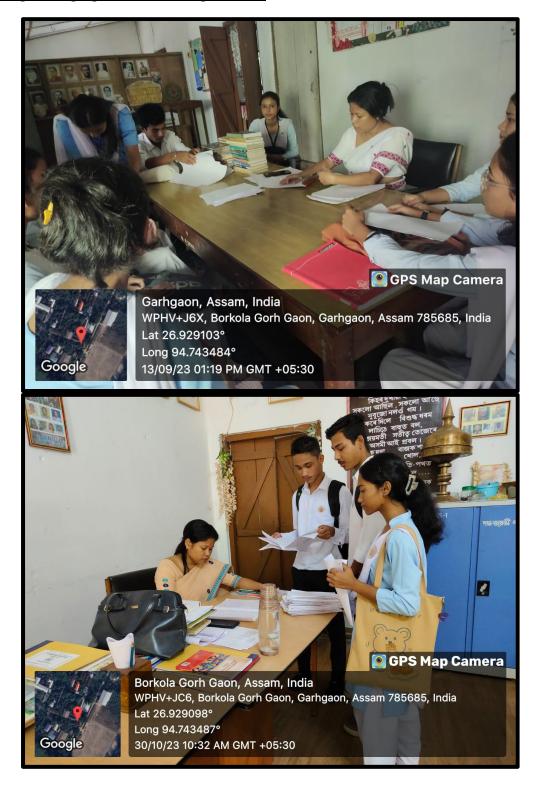

a Gusson College Sinsluguri

Gargaon College Department of Assamese 6<sup>th</sup> Semester-2021-22

| Mentor Name     | Roll No | Mentee Name         | Contect No |
|-----------------|---------|---------------------|------------|
| Runjun Hazarika | 175     | Supriya Gogoi       | 6000461488 |
| ,               | 202     | Debashree Mohan     | 6003520570 |
|                 | 218     | Satyajit Gogoi      | 7002762110 |
|                 | 238     | Manash Khanikar     | 8822525691 |
|                 | 242     | Lovely Chutia       | 8822118482 |
|                 | 245     | Nomi Chetia         | 6002372464 |
|                 | 255     | Satabdi rani Kalita | 6000570921 |

Ohen

HoD Department of Assamese Gargaon College

HOD. Assame

## **Geo Tag Photographs of Mentoring Sessions**



## **Scanned copy of Mentorship Diary**

## GARGAON COLLEGE SIMALUGURI



## MENTORSHIP DIARY

Name of the Mentor: Runjun Hazareka

Designation: Associate Professor

Department: Assamese 2022-2023

| Date                           | Issues Discussed                                                                                                                | ENTEE MEETING DETAILS  Minutes of the Meeting                                              | Signatures of the Mentees                                                          |
|--------------------------------|---------------------------------------------------------------------------------------------------------------------------------|--------------------------------------------------------------------------------------------|