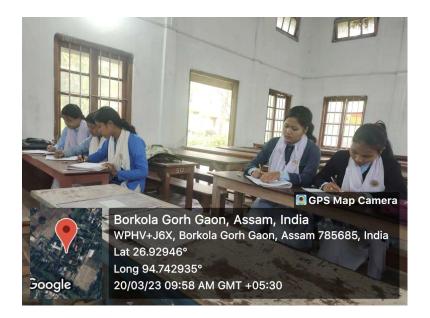

points of mentoring sessions.**

- A friendly environment was created with the mentees so they could freely express themselves.
- All kind of help and assistance was provided in every possible field from mastering the subjects to the guidance needed for their career and personality development.
- Extra classes were provided to the slow learners and the advanced learners were given additional platform for their career development as well.
- All kind of issues, say, curriculum related or personal problems were focused on. And attempts were made to resolve them.
- Necessary items such as books were provided.
- They were informed and encouraged to participate in the various activities such as workshops and competitions, arranged by organisations such as culture, literature, sports etc.









# Mentorship Diary (Sample)

| Date      | Issues Discussed                                                               | Minutes of the Meeting