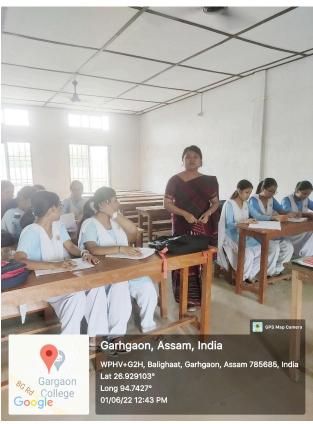

cussed. Also attempts were made to resolve.
- c. They were given information about workshops and competitions organized by various organizations on literature, culture, sports etc. They were encouraged to participate in these competitions, workshops.
- d. I created a friendly environment with mentees where they could open up and talk about personal issues.
- e. They were given all kinds of assistance in mastering the subjects. They were also provided with the help they needed to shape their careers and personalities.
- f. I took some extra classes with slower learners. Advanced learners were also given additional platform for their career development.

## **Geotagged Photographs of mentoring session**

1. Remedial class for mentees and discussion about their problems related to syllabus.



2. Library study of mentees to enhance their knowledge of various topics and discussion about life skill, their hobbies etc.



3. Discussion about topic of their project (paper code DSE-4)



4. Exercises to improve communication skills



## iv) Mentorship Diary (Sample)

### STUDENT COUNSELLING RECORD

| Date & Time                               | Name of the Mentees                               | Issues Discussed                                                            | Signatures of the Mentees                     |  |
|-------------------------------------------|---------------------------------------------------|-----------------------------------------------------------------------------|-----------------------------------------------|--|
| 18   03   2023<br>2nd Sem<br>&<br>4