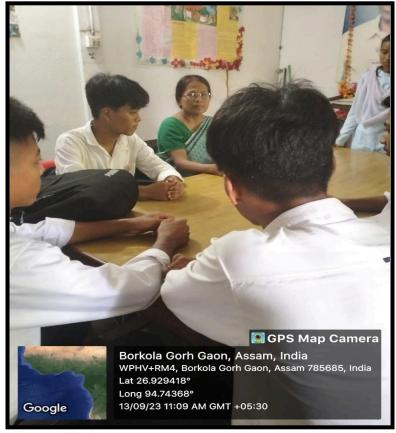

n**

The students of the department we supported them every possible ways in their pursuit of knowledge and course curriculum. There are some important points.

- 1. Providing student with a quiet place to work to reduce distractions.
- 2. Give genuine praise frequently by emphasising their strengths and giving positive feedbacks.
- 3. Developing short lesson by limiting the working time to several short work periods rather than one long one .
- 4. We took some extra classes with the slow learner's to help them keep Pace with advance learner's.
- 5. We can assign some student to help these learner's in the classroom.
- 6. The advance learner's were given extra platform as to help them equip with sound knowledge for development of their career.

# **Geotagged Photo of mentoring Session:**





# **Scanned Copy of Mentorship Diary**



|             | STUDE