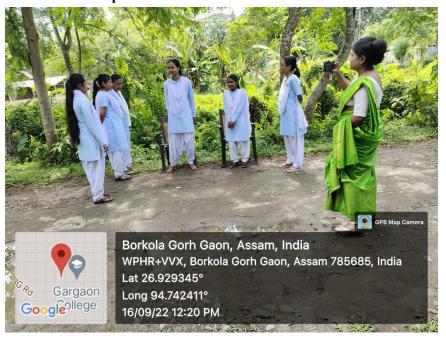

orkshops.
- d. I created a friendly environment with mentees where they could open up and talk about personal issues.
- e. They were given all kinds of assistance in mastering the subjects. They were also provided with the help they needed to shape their careers and personalities.
- f. I took some extra classes with slower learners. Advanced learners were also given additional platform for their career development.

## **Geotagged Photographs of mentoring session**

1. Remedial class for mentees and discussion about their problems related to syllabus.



2. Library study of mentees to enhance their knowledge of various topics and discussion about life skill, their hobbies etc.



3. Discussion about topic of their project (paper code DSE-4)



4. Exercises to improve communication skills



## iv) Mentorship Diary (Sample)

### STUDENT COUNSELLING RECORD

| Date & Time                               | Name of the Mentees                               | Issues Discussed                                                            | Signatures of the Mentees                     |  |
|-------------------------------------------|---------------------------------------------------|-----------------------------------------------------------------------------|-----------------------------------------------|--|
| 18   03   2023<br>2nd Sem<br>&<br>4th Sem | Pompi Khanikar<br>Apu Mout<br>Lipika Bornah       | स्मिनीटकारीह जिस्सिन्। दूध<br>देजिप्सिटि सम्बर्ध जास्मास्म<br>कथा ६६।       | Pompi Khawikan<br>Amout<br>Lipika Borwah      |  |
| 29/03/2023<br>6th Sem                     | Bikas