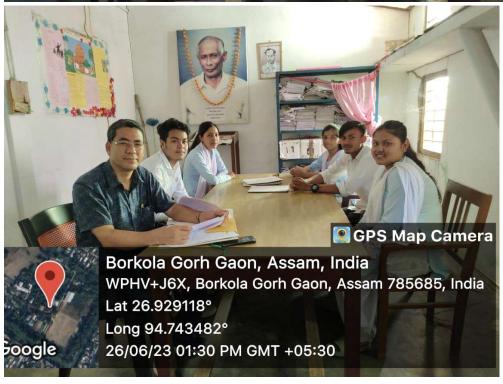

## • Highpoint of Mentoring Session

Gargaon College Assamese department has assigned six teaching faculty members for mentoring Assamese honours students of odd and even semesters. All faculty members of the department maintains mentoring diary to record mentor -mentee programme. During mentoring students academic performance in internal and external were discussed .Students regularity and irregularity in attendance were discussed. Mentees problem relating to personal issues were also taken up suggestions were made accordingly, students were encouraged to take part in the co-curricular activities. Slow learners were identified and given special help, encouragement and motivation. Advance learners were encouraged to reach their full potential.

• Geotagged Photo of mentoring Session:





**Scanned Copy of Mentorship Diary** 



## MENTOR-MENTEE MEETING DETAILS

| Date                        | Issues Discussed                        | Minutes of the Meeting                                                                                       | Signatures of the Ment                                                                                                                                    |
|-----------------------------|-----------------------------------------|--------------------------------------------------------------------------------------------------------------|-----------------------------------------------------------------------------------------------------------------------------------------------------------|
| 28 <sup>K</sup> Aug<br>2023 | হিন্দানত