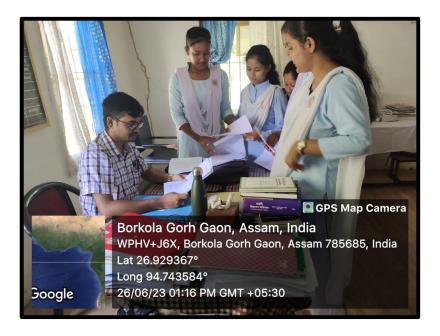

য়টোৰ জবিয়তে বিবিঞ্চি কুমাৰ<br>বৰুৱাৰ 'জীবনৰ ৰাটত' উপন্যাসখনত<br>প্ৰকাশ পোৱা দিশসমূহ আলোচনা কৰা<br>হৈছে।উপন্যাসখনৰ কাহিনী,চৰিত্ৰ, সামাজিক<br>জীৱনৰ চিত্ৰ আদি বৰ্গনা কৰা হৈছে |
| Dr. Ankur Dutta | Assistant<br>Professor | Culture    | এই বিষয়টোৰ জৰিয়তে মিচিং জনগোষ্ঠীৰ<br>লোকসংস্কৃতি বিষয়ে চমুকৈ আলোচনা কৰা<br>হৈছে।                                                                                                 |
|                 |                        |            | অসমত বসবাস কৰা জনগোষ্ঠী মটক                                                                                                                                                         |

## **Geo-tagged Photo of mentoring Session:**

Date-3-05-2023 Sub-Progress of project-DSE 4(B)



Date-3-05-2023 Sub-Progress of Course-(C-8)



## **Scanned Copy of Mentorship Diary**



## **Sample of Report Card of the Mentees**

## 1. Kuldeep Ranjan Dutta

|                     |                                    |          | REPORT                                   | CARD                                         |                   |                                      |
|---------------------|------------------------------------|----------|------------------------------------------|----------------------------------------------|-------------------|--------------------------------------|
|                     |                                    |          |                                          |                                              |                   |                                      |
| Name of