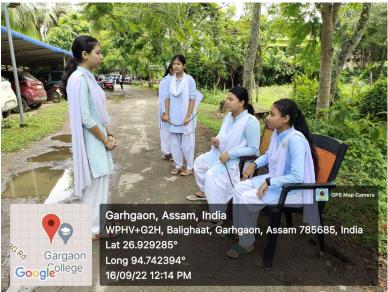

Highpoints of mentoring sessions.**

- A friendly environment was created with the mentees so they could freely express themselves.
- All kind of help and assistance was provided in every possible field from mastering the subjects to the guidance needed for their career and personality development.
- Extra classes were provided to the slow learners and the advanced learners were given additional platform for their career development as well.
- All kind of issues, say, curriculum related or personal problems were focused on. And attempts were made to resolve them.
- Necessary items such as books were provided.
- They were informed and encouraged to participate in the various activities such as workshops and competitions, arranged by organisations such as culture, literature, sports etc.









# Mentorship Diary (Sample)

| Date      | Issues Discussed                                                               | Minutes of the Meeting