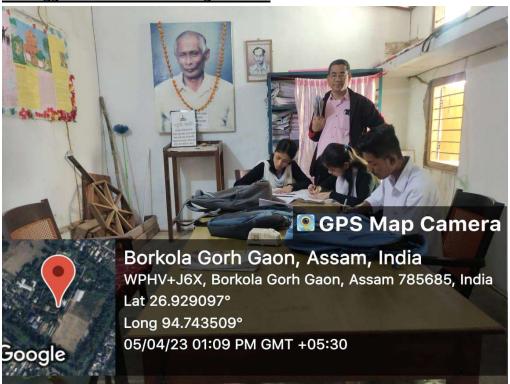

য়

## • Highpoint of Mentoring Session

Gargaon College Assamese department has assigned six teaching faculty members for mentoring Assamese honours students of odd and even semesters. All faculty members of the department maintains mentoring diary to record mentor -mentee programme. During mentoring students academic performance in internal and external were discussed .Students regularity and irregularity in attendance were discussed. Mentees problem relating to personal issues were also taken up suggestions were made accordingly, students were encouraged to take part in the co-curricular activities. Slow learners were identified and given special help, encouragement and motivation. Advance learners were encouraged to reach their full potential.

• Geotagged Photo of mentoring Session:





**Scanned Copy of Mentorship Diary** 



## MENTOR-MENTEE MEETING DETAILS

| Date                        | Issues Discussed                        | Minutes of the Meeting                                                                                       | Signatures of the Ment                                                                                                                                    |
|-----------------------------|-----------------------------------------|--------------------------------------------------------------------------------------------------------------|-----------------------------------------------------------------------------------------------------------------------------------------------------------|
| 28 <sup>K</sup> Aug<br>2023 | হিন্দান