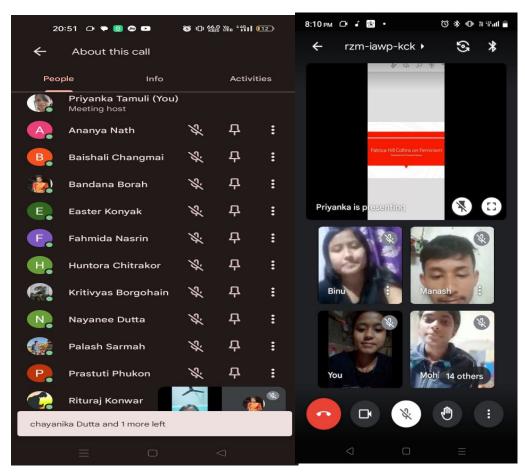

Name of the Teacher: Dr. Priyanka Tamuli Department: Sociology Designation: Assistant Professor

| Date/Time  | Semester | Topic                        | Tools used | Signature of HoD |
|------------|----------|------------------------------|------------|------------------|
| 17.07.2022 | 5th      | Qualitative and quantitative | Google     | Mina Robidas.    |
|            |          | research                     | meet       |                  |
| 02.12.2022 | 3rd      | LGBT movement                | Google     | Mina Robidos.    |
|            |          |                              | meet       |                  |
| 02.12.2022 | 5th      | Inductive and deductive      | Google     | Mina Robidas.    |
|            |          | method                       | meet       |                  |
| 11.12.2023 | 3rd      | Theories of feminism         | Google     | Mina Robidas.    |
|            |          |                              | meet       |                  |
| 6.02.2023  | 4th      | Theories of social           | Google     | Mina Robidos.    |
|            |          | stratification               | meet       |                  |
| 7.02.2023  | 4th      | Types of social              | Google     | Mina Robidas.    |
|            |          | stratification               | meet       |                  |