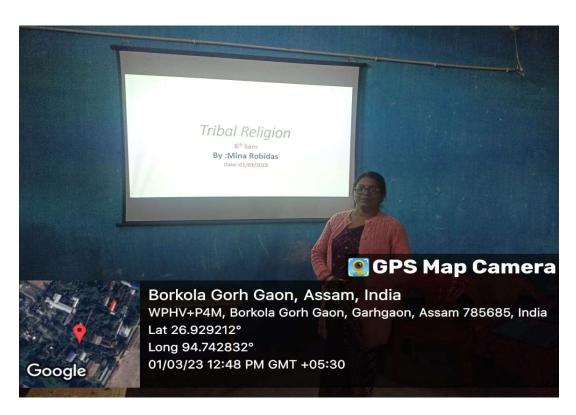

## ICT CLASS REPORT SESSION-2022-23

Name of the Teacher: Mina Robidas Department: Sociology

**Designation: Assistant Professor, HoD Sociology** 

| Date/Time  | Semester            | Title of the Topic | Tools used | Signature of HoD                        |
|------------|---------------------|--------------------|------------|-----------------------------------------|
| 22/02/2023 | 4 <sup>th</sup> Sem | Family & Kinship   | ICT        | Mina Robidas.                           |
|            | (Major)             |                    |            |                                         |
| 01/03/2023 | 6 <sup>th</sup> Sem | Tribal Religion    | ICT        | Mina Robidos.                           |
|            | (M)                 | _                  |            | 3 2 7 7 7 7 7 7 7 7 7 7 7 7 7 7 7 7 7 7 |
| 14/03/2023 | 2 <sup>nd</sup> Sem | Women & Patriarchy | ICT        | Mina Robidas.                           |
|            | (M)                 | -                  |            | 3 2 7 7 7 7 7 7 7 7 7 7 7 7 7 7 7 7 7 7 |

#### Geo-Tagg Photographs of the Class