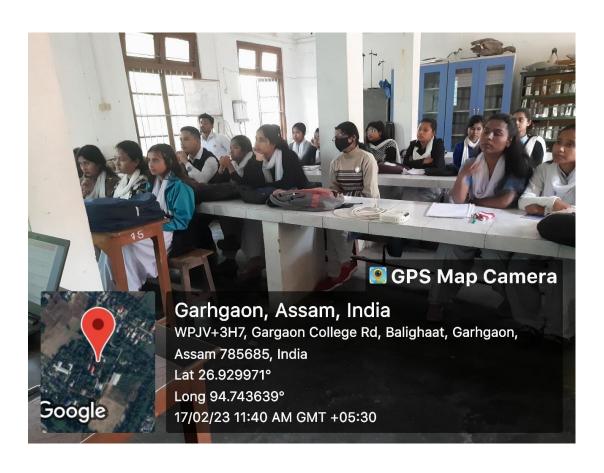

#### 1. Remedial Classes

Department of Zoology conducted remedial classes for slow learner based on their preceding exam performance, current subject performance, class observation and learning pace.

A summary of Remedial Classes conducted by the department of Zoologyin the session is given below-