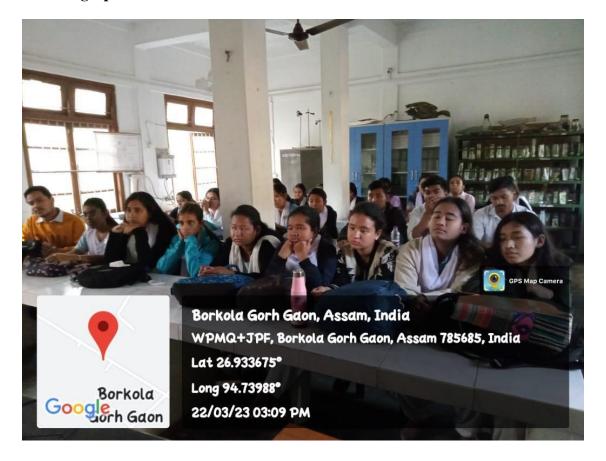

#### 1. Remedial Classes

Department of Zoology conducted remedial classes for slow learner based on their preceding exam performance, current subject performance, class observation and learning pace.

A summary of Remedial Classes conducted by the department of Zoologyin the session is given below-