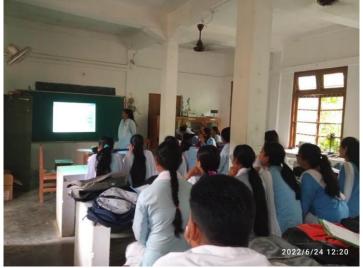

#### 1. Remedial Classes

Department of Zoology conducted remedial classes for slow learner based on their preceding exam performance, current subject performance, class observation and learning pace.

A summary of Remedial Classes conducted by the department of Zoologyin the session is given below-