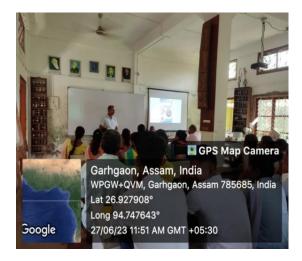

# **Special programmes organized for advanced learners:**

| Sl.<br>No. | Special programmes          | Objectives                                                                                                                            | Organizer                                      | Date       | Resource<br>Person     | Youtube<br>Link                                                                              | Programme report link                                 |
|------------|-----------------------------|---------------------------------------------------------------------------------------------------------------------------------------|------------------------------------------------|------------|------------------------|----------------------------------------------------------------------------------------------|-------------------------------------------------------|
|            |                             |                                                                                                                                       |                                                | 18-06-2022 | Dr. Rajib Gogoi        | https://w<br>ww.yout<br>ube.com<br>/live/xV<br>kzMr06<br>nw0?si=<br>FwfT5d<br>H1WctV<br>wZzD |                                                       |
|            |                             |                                                                                                                                       |                                                | 19-06-2022 | Dr. Ashish Kar         | https://w<br>ww.yout<br>ube.com<br>/live/xV<br>kzMr06<br>nw0?si=<br>FwfT5d<br>H1WctV<br>wZzD | Report on                                             |
| 1.         | Lecture Series<br>on Botany | To encourage the students to learn the different aspects of the subject Botany along with to give an insight about the various career | Department of<br>Botany,<br>Gargaon<br>College | 20-06-2023 | Dr. Banashree<br>Medhi | https://w<br>ww.yout<br>ube.com<br>/live/O<br>Mm5wx<br>ZF6Vc?<br>si=AlP<br>MUIH<br>WycxDo    | Botany Lecture Series (2).pdf (gargaoncollege .ac.in) |

|    | 1                                                                          |                                                                                                                                    |                                                | ı          | ı                            | T                                                                                                |                                                            |
|----|----------------------------------------------------------------------------|------------------------------------------------------------------------------------------------------------------------------------|------------------------------------------------|------------|------------------------------|--------------------------------------------------------------------------------------------------|------------------------------------------------------------|
|    |                                                                            | prospects in the field of Botany.                                                                                                  |                                                | 21-06-2023 | Mr. Bibit<br>Dehingia        |                                                                                                  |                                                            |
|    |                                                                            |                                                                                                                                    |                                                | 22-06-2023 | Mr. Janardan<br>Boruah       | https://w<br>ww.yout<br>ube.com<br>/live/Zsl<br>zuQkb6J<br>8?si=nl<br>N2wpdj<br>zWVb-<br>4IU     |                                                            |
|    |                                                                            |                                                                                                                                    |                                                | 23-06-2023 | Mr. Devanjal<br>Bora         | https://w<br>ww.yout<br>ube.com<br>/live/NI9<br>AeH9m<br>Km8?si<br>=mvU6<br>WNQei<br>mtFNAz<br>2 |                                                            |
|    |                                                                            |                                                                                                                                    |                                                | 26-06-2023 | Dr. Sadhan Kr.<br>Basumatary | https://w<br>ww.yout<br>ube.com<br>/live/ Jf<br>a3Qbwl<br>hE?si=-<br>wdRbyu<br>eTnj2gtb<br>Z     |                                                            |
| 2. | Workshop on<br>collection and<br>development of<br>Indigenous<br>Seed Bank | To create<br>awareness among<br>students about<br>Indigenous plant<br>species of Assam<br>and guide them for<br>their conservation | Department of<br>Botany,<br>Gargaon<br>College | 21-06-2023 | Dr.<br>Dimbeshwar<br>Das     | https://y<br>outu.be/<br>KH6YN<br>MANbj0<br>?si=yjc-<br>2G0zQI<br>KwqYj9                         | Indigenous seed collection (1).pdf (gargaoncollege .ac.in) |