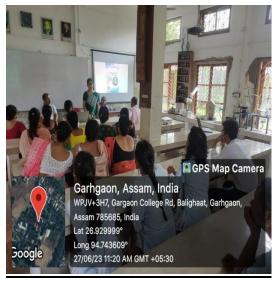

# **Special programmes organized for advanced learners:**

| Sl.<br>No. | Special programmes          | Objectives                                                                                                                            | Organizer                                      | Date       | Resource<br>Person     | Youtube<br>Link                                                                              | Programme report link                                 |
|------------|-----------------------------|---------------------------------------------------------------------------------------------------------------------------------------|------------------------------------------------|------------|------------------------|----------------------------------------------------------------------------------------------|-------------------------------------------------------|
|            |                             |                                                                                                                                       |                                                | 18-06-2022 | Dr. Rajib Gogoi        | https://w<br>ww.yout<br>ube.com<br>/live/xV<br>kzMr06<br>nw0?si=<br>FwfT5d<br>H1WctV<br>wZzD |                                                       |
|            |                             |                                                                                                                                       |                                                | 19-06-2022 | Dr. Ashish Kar         | https://w<br>ww.yout<br>ube.com<br>/live/xV<br>kzMr06<br>nw0?si=<br>FwfT5d<br>H1WctV<br>wZzD | Report on                                             |
| 1.         | Lecture Series<br>on Botany | To encourage the students to learn the different aspects of the subject Botany along with to give an insight about the various career | Department of<br>Botany,<br>Gargaon<br>College | 20-06-2023 | Dr. Banashree<br>Medhi | https://w<br>ww.yout<br>ube.com<br>/live/O<br>Mm5wx<br>ZF6Vc?<br>si=AlP<br>MUIH<br>WycxDo    | Botany Lecture Series (2).pdf (gargaoncollege .ac.in) |

|    | 1                                                                          |                                                                                                                                    |                                                | ı          | ı                            | T                                                                                                |                                                            |
|----|----------------------------------------------------------------------------|------------------------------------------------------------------------------------------------------------------------------------|------------------------------------------------|------------|------------------------------|--------------------------------------------------------------------------------------------------|------------------------------------------------------------|
|    |                                                                            | prospects in the field of Botany.                                                                                                  |                                                | 21-06-2023 | Mr. Bibit<br>Dehingia        |                                                                                                  |                                                            |
|    |                                                                            |                                                                                                                                    |                                                | 22-06-2023 | Mr. Janardan<br>Boruah       | https://w<br>ww.yout<br>ube.com<br>/live/Zsl<br>zuQkb6J<br>8?si=nl<br>N2wpdj<br>zWVb-<br>4IU     |                                                            |
|    |                                                                            |                                                                                                                                    |                                                | 23-06-2023 | Mr. Devanjal<br>Bora         | https://w<br>ww.yout<br>ube.com<br>/live/NI9<br>AeH9m<br>Km8?si<br>=mvU6<br>WNQei<br>mtFNAz<br>2 |                                                            |
|    |                                                                            |                                                                                                                                    |                                                | 26-06-2023 | Dr. Sadhan Kr.<br>Basumatary | https://w<br>ww.yout<br>ube.com<br>/live/ Jf<br>a3Qbwl<br>hE?si=-<br>wdRbyu<br>eTnj2gtb<br>Z     |                                                            |
| 2. | Workshop on<br>collection and<br>development of<br>Indigenous<br>Seed Bank | To create<br>awareness among<br>students about<br>Indigenous plant<br>species of Assam<br>and guide them for<br>their conservation | Department of<br>Botany,<br>Gargaon<br>College | 21-06-2023 | Dr.<br>Dimbeshwar<br>Das     | https://y<br>outu.be/<br>KH6YN<br>MANbj0<br>?si=yjc-<br>2G0zQI<br>KwqYj9                         | Indigenous seed collection (1).pdf (gargaoncollege .ac.in) |