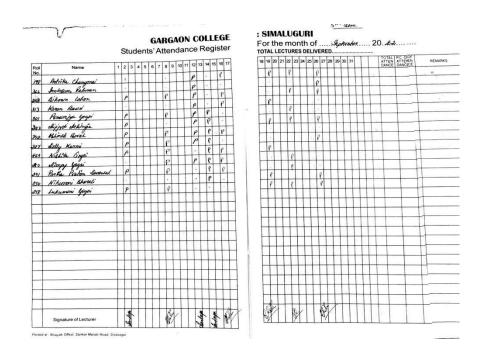

s about<br>Indigenous plant<br>species of Assam<br>and guide them for<br>their conservation | Department of<br>Botany,<br>Gargaon<br>College | 21-06-2023 | Dr.<br>Dimbeshwar<br>Das     | https://y<br>outu.be/<br>KH6YN<br>MANbj0<br>?si=yjc-<br>2G0zQI<br>KwqYj9                         | Indigenous seed collection (1).pdf (gargaoncollege .ac.in) |

#### **Special programmes organized for slow learners:**

1. Remedial Classes: The Department of Botany, Gargaon College has special provision of remedial classes specially for the slow learners. The faculty members of the department take remedial classes in which extra attention is paid for the slow learners. The teachers clear the doubts of the students and also mentor them in their weak areas.

#### Photograph of the class attendance Register:





#### Photograph of Remedial classes:









#### 2. Parent-Teacher Meeting:

## Report of the Meeting

Date: 19.11.2022 Time: 10:00 AM Teachers Present: 03

**Parent Representatives Present: 29** 

A Parent Teacher Meeting of the Department of Botany was held on 19-11-2022 in the Department room.

#### **Welcome Address**

Ms. Sangeeta Chetia, Assistant Professor, Department of Botany, extended a warm welcome to all the parents and handed over the details of the agenda to the Head of Department (HOD), Department of Botany, Dr. Dimbeshwar Das.

#### Agenda:

- 1. Welcome Address
- 2. Objective of the Meeting
- 3. Brief introduction of the department to new parent members
- 4. Update regarding the academic activities
- 5. Discussion on the various Student-centric and department-centric