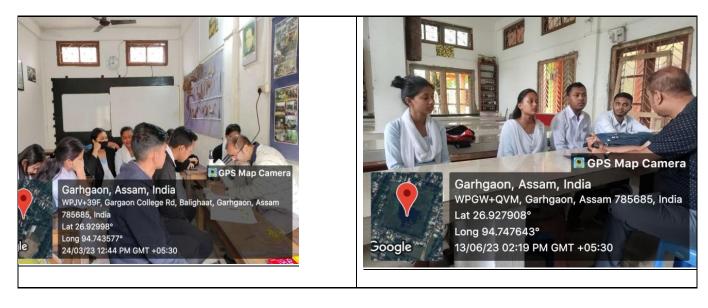

Assam<br>and guide them for<br>their conservation | Department of<br>Botany,<br>Gargaon<br>College | 21-06-2023 | Dr.<br>Dimbeshwar<br>Das     | https://y<br>outu.be/<br>KH6YN<br>MANbj0<br>?si=yjc-<br>2G0zQI<br>KwqYj9                         | Indigenous seed collection (1).pdf (gargaoncollege .ac.in) |

#### **Special programmes organized for slow learners:**

1. Remedial Classes: The Department of Botany, Gargaon College has special provision of remedial classes specially for the slow learners. The faculty members of the department take remedial classes in which extra attention is paid for the slow learners. The teachers clear the doubts of the students and also mentor them in their weak areas.

#### Photograph of the class attendance Register:





#### Photograph of Remedial classes:









#### 2. Parent-Teacher Meeting:

## Report of the Meeting

Date: 19.11.2022 Time: 10:00 AM Teachers Present: 03

**Parent Representatives Present: 29** 

A Parent Teacher Meeting of the Department of Botany was held on 19-11-2022 in the Department room.

#### **Welcome Address**

Ms. Sangeeta Chetia, Assistant Professor, Department of Botany, extended a warm welcome to all the parents and handed over the details of the agenda to the Head of Department (HOD), Department of Botany, Dr. Dimbeshwar Das.

#### Agenda:

- 1. Welcome Address
- 2. Objective of the Meeting
- 3. Brief introduction of the department to new parent members
- 4. Update regarding the academic activities
- 5. Discussion on the various Student-centric and department-centric issues
- 6. Addition of new executive mem