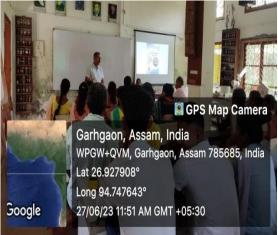

# **Special programmes organized for advanced learners:**

| Sl.<br>No. | Special programmes          | Objectives                                                                                                                            | Organizer                                      | Date       | Resource<br>Person     | Youtube<br>Link                                                                              | Programme report link                                 |
|------------|-----------------------------|---------------------------------------------------------------------------------------------------------------------------------------|------------------------------------------------|------------|------------------------|----------------------------------------------------------------------------------------------|-------------------------------------------------------|
|            |                             |                                                                                                                                       |                                                | 18-06-2022 | Dr. Rajib Gogoi        | https://w<br>ww.yout<br>ube.com<br>/live/xV<br>kzMr06<br>nw0?si=<br>FwfT5d<br>H1WctV<br>wZzD |                                                       |
|            |                             |                                                                                                                                       |                                                | 19-06-2022 | Dr. Ashish Kar         | https://w<br>ww.yout<br>ube.com<br>/live/xV<br>kzMr06<br>nw0?si=<br>FwfT5d<br>H1WctV<br>wZzD | Report on                                             |
| 1.         | Lecture Series<br>on Botany | To encourage the students to learn the different aspects of the subject Botany along with to give an insight about the various career | Department of<br>Botany,<br>Gargaon<br>College | 20-06-2023 | Dr. Banashree<br>Medhi | https://w<br>ww.yout<br>ube.com<br>/live/O<br>Mm5wx<br>ZF6Vc?<br>si=AlP<br>MUIH<br>WycxDo    | Botany Lecture Series (2).pdf (gargaoncollege .ac.in) |

|    | 1                                                                          |                                                                                                                                    |                                                | ı          | ı                            | T                                                                                                |                                                            |
|----|----------------------------------------------------------------------------|------------------------------------------------------------------------------------------------------------------------------------|------------------------------------------------|------------|------------------------------|--------------------------------------------------------------------------------------------------|------------------------------------------------------------|
|    |                                                                            | prospects in the field of Botany.                                                                                                  |                                                | 21-06-2023 | Mr. Bibit<br>Dehingia        |                                                                                                  |                                                            |
|    |                                                                            |                                                                                                                                    |                                                | 22-06-2023 | Mr. Janardan<br>Boruah       | https://w<br>ww.yout<br>ube.com<br>/live/Zsl<br>zuQkb6J<br>8?si=nl<br>N2wpdj<br>zWVb-<br>4IU     |                                                            |
|    |                                                                            |                                                                                                                                    |                                                | 23-06-2023 | Mr. Devanjal<br>Bora         | https://w<br>ww.yout<br>ube.com<br>/live/NI9<br>AeH9m<br>Km8?si<br>=mvU6<br>WNQei<br>mtFNAz<br>2 |                                                            |
|    |                                                                            |                                                                                                                                    |                                                | 26-06-2023 | Dr. Sadhan Kr.<br>Basumatary | https://w<br>ww.yout<br>ube.com<br>/live/ Jf<br>a3Qbwl<br>hE?si=-<br>wdRbyu<br>eTnj2gtb<br>Z     |                                                            |
| 2. | Workshop on<br>collection and<br>development of<br>Indigenous<br>Seed Bank | To create<br>awareness among<br>students about<br>Indigenous plant<br>species of Assam<br>and guide them for<br>their conservation | Department of<br>Botany,<br>Gargaon<br>College | 21-06-2023 | Dr.<br>Dimbeshwar<br>Das     | https://y<br>outu.be/<br>KH6YN<br>MANbj0<br>?si=yjc-<br>2G0zQI<br>KwqYj9                         | Indigenous seed collection (1).pdf (gargaoncollege .ac.in) |