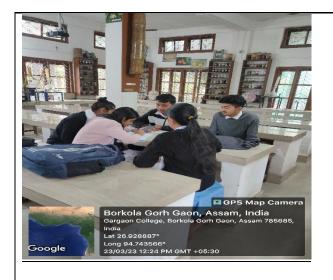

sam<br>and guide them for<br>their conservation | Department of<br>Botany,<br>Gargaon<br>College | 21-06-2023 | Dr.<br>Dimbeshwar<br>Das     | https://y<br>outu.be/<br>KH6YN<br>MANbj0<br>?si=yjc-<br>2G0zQI<br>KwqYj9                         | Indigenous seed collection (1).pdf (gargaoncollege .ac.in) |

#### **Special programmes organized for slow learners:**

1. Remedial Classes: The Department of Botany, Gargaon College has special provision of remedial classes specially for the slow learners. The faculty members of the department take remedial classes in which extra attention is paid for the slow learners. The teachers clear the doubts of the students and also mentor them in their weak areas.

#### Photograph of the class attendance Register:





#### Photograph of Remedial classes:









#### 2. Parent-Teacher Meeting:

## Report of the Meeting

Date: 19.11.2022 Time: 10:00 AM Teachers Present: 03

**Parent Representatives Present: 29** 

A Parent Teacher Meeting of the Department of Botany was held on 19-11-2022 in the Department room.

#### **Welcome Address**

Ms. Sangeeta Chetia, Assistant Professor, Department of Botany, extended a warm welcome to all the parents and handed over the details of the agenda to the Head of Department (HOD), Department of Botany, Dr. Dimbeshwar Das.

#### Agenda:

- 1. Welcome Address
- 2. Objective of the Meeting
- 3. Brief introduction of the department to new parent members
- 4. Update regarding the academic activities
- 5. Discussion on the various Student-centric and department-centric issues
- 6. Addition of new executive membe