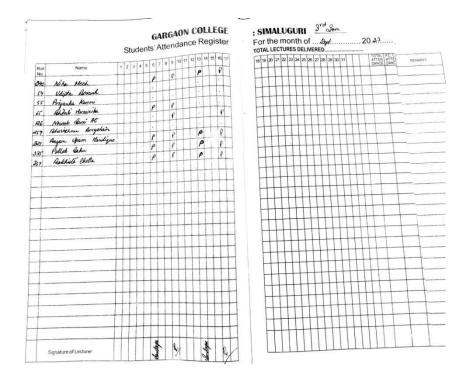

about<br>Indigenous plant<br>species of Assam<br>and guide them for<br>their conservation | Department of<br>Botany,<br>Gargaon<br>College | 21-06-2023 | Dr.<br>Dimbeshwar<br>Das     | https://y<br>outu.be/<br>KH6YN<br>MANbj0<br>?si=yjc-<br>2G0zQI<br>KwqYj9                         | Indigenous seed collection (1).pdf (gargaoncollege .ac.in) |

#### **Special programmes organized for slow learners:**

1. Remedial Classes: The Department of Botany, Gargaon College has special provision of remedial classes specially for the slow learners. The faculty members of the department take remedial classes in which extra attention is paid for the slow learners. The teachers clear the doubts of the students and also mentor them in their weak areas.

#### Photograph of the class attendance Register:





#### Photograph of Remedial classes:









#### 2. Parent-Teacher Meeting:

## Report of the Meeting

Date: 19.11.2022 Time: 10:00 AM Teachers Present: 03

**Parent Representatives Present: 29** 

A Parent Teacher Meeting of the Department of Botany was held on 19-11-2022 in the Department room.

#### **Welcome Address**

Ms. Sangeeta Chetia, Assistant Professor, Department of Botany, extended a warm welcome to all the parents and handed over the details of the agenda to the Head of Department (HOD), Department of Botany, Dr. Dimbeshwar Das.

#### Agenda:

- 1. Welcome Address
- 2. Objective of the Meeting
- 3. Brief introduction of the department to new parent members
- 4. Update regarding the academic activities
- 5. Discussion on the various Student-centric and department-centric i