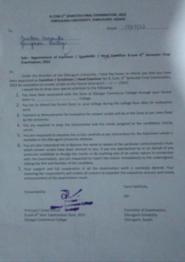

Our teachers actively participate in the assessment and evaluation processes of the affiliating University. This involvement includes reviewing and refining evaluation methods, providing constructive feedback, and contributing to continuous improvement initiatives. By actively engaging in these processes, our faculty members contribute to the maintenance of academic standards and the enhancement of the overall quality of education.

# **Evaluation process of the affiliating University**

Mrs. Nilakhi Chetia

GLECACY COLLEGE TO A CHARLES OF TANION ATTORIES AND A STORY COLOR COLLEGE TO A CHARLES OF THE COLOR CO

Mr. Pranab Dowarah Mrs. Runjun Hazarika