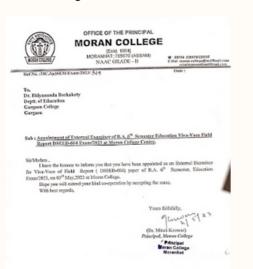

Our teachers actively participate in the assessment and evaluation processes of the affiliating University. This involvement includes reviewing and refining evaluation methods, providing constructive feedback, and contributing to continuous improvement initiatives. By actively engaging in these processes, our faculty members contribute to the maintenance of academic standards and the enhancement of the overall quality of education.

# **Evaluation process of the affiliating University**

Mrs. Nilakhi Chetia

GLECACY COLLEGE TO A CHARLES OF TANION ATTORIES AND A STORY COLOR COLLEGE TO A CHARLES OF THE COLOR CO

Mr. Pranab Dowarah Mrs. Runjun Hazarika