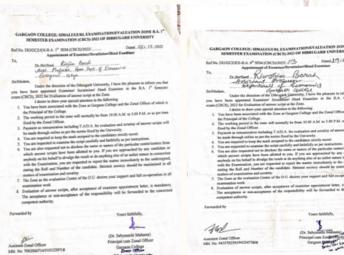

Our teachers actively participate in the assessment and evaluation processes of the affiliating University. This involvement includes reviewing and refining evaluation methods, providing constructive feedback, and contributing to continuous improvement initiatives. By actively engaging in these processes, our faculty members contribute to the maintenance of academic standards and the enhancement of the overall quality of education.

# **Evaluation process of the affiliating University**

Mrs. Nilakhi Chetia

GLECACY COLLEGE TO A CHARLES OF TANION ATTORIES AND A STORY COLOR COLLEGE TO A CHARLES OF THE COLOR CO

Mr. Pranab Dowarah Mrs. Runjun Hazarika