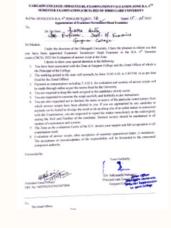

Our teachers actively participate in the assessment and evaluation processes of the affiliating University. This involvement includes reviewing and refining evaluation methods, providing constructive feedback, and contributing to continuous improvement initiatives. By actively engaging in these processes, our faculty members contribute to the maintenance of academic standards and the enhancement of the overall quality of education.

# **Evaluation process of the affiliating University**

Mrs. Nilakhi Chetia

GLECACY COLLEGE TO A CHARLES OF TANION ATTORIES AND A STORY COLOR COLLEGE TO A CHARLES OF THE COLOR CO

Mr. Pranab Dowarah Mrs. Runjun Hazarika