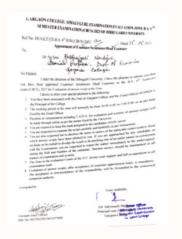

Our teachers actively participate in the assessment and evaluation processes of the affiliating University. This involvement includes reviewing and refining evaluation methods, providing constructive feedback, and contributing to continuous improvement initiatives. By actively engaging in these processes, our faculty members contribute to the maintenance of academic standards and the enhancement of the overall quality of education.

# **Evaluation process of the affiliating University**

Mrs. Nilakhi Chetia

GLECACY COLLEGE TO A CHARLES OF TANION ATTORIES AND A STORY COLOR COLLEGE TO A CHARLES OF THE COLOR CO

Mr. Pranab Dowarah Mrs. Runjun Hazarika