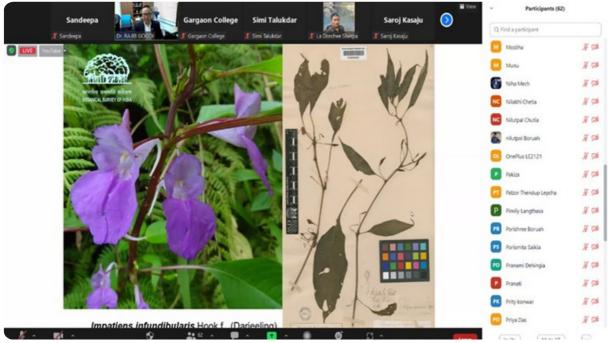

### Resource Person

1. Dr. Rajib Gogoi, Regional Head, Botanical Survey of India-SHRC, Gangtok

Topic: Biodiversity and its Potential in North East India on 18.06.2022

2. Dr. Ashish Kar, Ph. D, Fellow (Scientist) & Area Convenor, TERI, NERC, Guwahat

### Brief report of the program

The Botany Department of Gargaon College organized a Lecture series on different aspects related to Botany for the benefit of students. The series was addressed by the Vice Principal of Gargaon College, Dr. Rina Handique. In her speech, she welcomed all the esteemed resource persons and thanked the organizers for taking up the initiative. The coordinator of the series and Head, of the Department of Botany, Gargaon College Dr. Dimbeshwar Das introduced all the speakers to the participants. On the first day, Dr. Rajib Gogoi briefly explained his journey as a plant taxonomist. He also talked about his publications and precisely gave an insight into Plant Taxonomy and how to identify plants. The student's awareness of local plant resources in Indigenous knowledge systems and their potential futures was enhanced by Dr. Asish Kar on the second day. He discussed the development of IKS, the several medications that were found in India using traditional knowledge, the potential of IKS in agriculture, the use of flowers as vegetables, and other topics. He also highlighted the harvest and revenue from the cultivation of packing leaves. The third day's speaker, Miss Banashree Medhi, discussed mushroom farming as a profitable business. She gave an explanation of mushrooms, including how to recognize them, their nutritional value, and finally, the business potential it presented. On the fourth day, Alumni of the department, Mr. Janardan Baruah gave a discussion about sericulture and inspired the students to pursue it. Mr. Devanjal Bora presented a talk on the research trends in traditional knowledge of medicinal plants. Mr. Bibit Dehingia, on the second last day of the series, talked about the conservation of wildlife and wildlife protection. The final lecture in the series was given by Dr. Sadhan Kr. Basumatary spoke on paleobotany and plant evolution and enlightened the students about the scope of studying paleobotany. The seven-day long series was moderated by Mrs. Sangeeta Chetia and Miss Sandeepa Agarwalla, Assistant Professor, Department of Botany, Gargaon College.