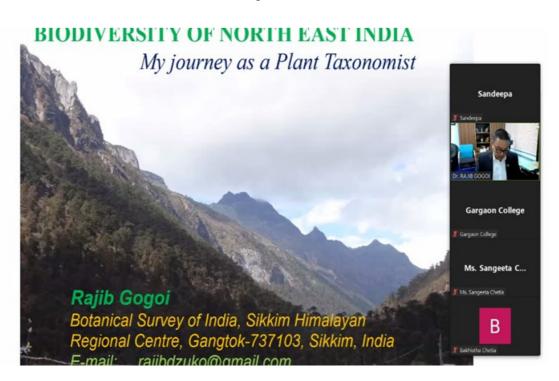

### Resource Person

1. Dr. Rajib Gogoi, Regional Head, Botanical Survey of India-SHRC, Gangtok

Topic: Biodiversity and its Potential in North East India on 18.06.2022

2. Dr. Ashish Kar, Ph. D, Fellow (Scientist) & Area Convenor, TERI, NERC, Guwahat

### Brief report of the program

The Botany Department of Gargaon College organized a Lecture series on different aspects related to Botany for the benefit of students. The series was addressed by the Vice Principal of Gargaon College, Dr. Rina Handique. In her speech, she welcomed all the esteemed resource persons and thanked the organizers for taking up the initiative. The coordinator of the series and Head, of the Department of Botany, Gargaon College Dr. Dimbeshwar Das introduced all the speakers to the participants. On the first day, Dr. Rajib Gogoi briefly explained his journey as a plant taxonomist. He also talked about his publications and precisely gave an insight into Plant Taxonomy and how to identify plants. The student's awareness of local plant resources in Indigenous knowledge systems and their potential futures was enhanced by Dr. Asish Kar on the second day. He discussed the development of IKS, the several medications that were found in India using traditional knowledge, the potential of IKS in agriculture, the use of flowers as vegetables, and other topics. He also highlighted the harvest and revenue from the cultivation of packing leaves. The third day's speaker, Miss Banashree Medhi, discussed mushroom farming as a profitable business. She gave an explanation of mushrooms, including how to recognize them, their nutritional value, and finally, the business potential it presented. On the fourth day, Alumni of the department, Mr. Janardan Baruah gave a discussion about sericulture and inspired the students to pursue it. Mr. Devanjal Bora presented a talk on the research trends in traditional knowledge of medicinal plants. Mr. Bibit Dehingia, on the second last day of the series, talked about the conservation of wildlife and wildlife protection. The final lecture in the series was given by Dr. Sadhan Kr. Basumatary spoke on paleobotany and plant evolution and enlightened the students about the scope of studying paleobotany. The seven-day long series was moderated by Mrs. Sangeeta Chetia and Miss Sandeepa Agarwalla, Assistant Professor, Department of Botany, Gargaon College.