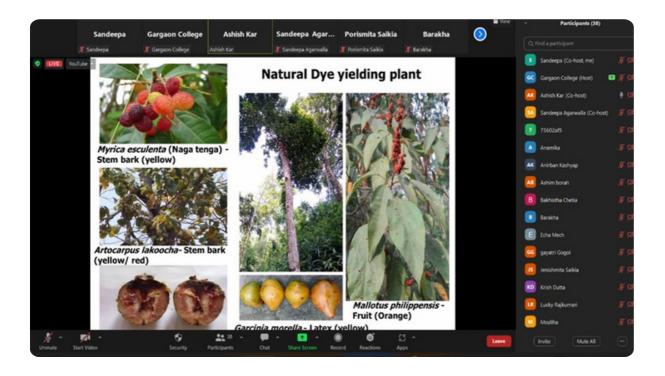

### Resource Person

1. Dr. Rajib Gogoi, Regional Head, Botanical Survey of India-SHRC, Gangtok

Topic: Biodiversity and its Potential in North East India on 18.06.2022

2. Dr. Ashish Kar, Ph. D, Fellow (Scientist) & Area Convenor, TERI, NERC, Guwahat

Topic: Plants & Indigenous Knowledge System on 19.06.2023

3. Dr. Banashree Medhi, Subject Matter Specialist (Plant Protection), Krishi Vigyan

Kendra, Sivasagar, Assam

Topic: Mushroom Cultivation - A profitable activity on 20.06.2023

### Brief report of the program

The Botany Department of Gargaon College organized a Lecture series on different aspects related to Botany for the benefit of students. The series was addressed by the Vice Principal of Gargaon College, Dr. Rina Handique. In her speech, she welcomed all the esteemed resource persons and thanked the organizers for taking up the initiative. The coordinator of the series and Head, of the Department of Botany, Gargaon College Dr. Dimbeshwar Das introduced all the speakers to the participants. On the first day, Dr. Rajib Gogoi briefly explained his journey as a plant taxonomist. He also talked about his publications and precisely gave an insight into Plant Taxonomy and how to identify plants. The student's awareness of local plant resources in Indigenous knowledge systems and their potential futures was enhanced by Dr. Asish Kar on the second day. He discussed the development of IKS, the several medications that were found in India using traditional knowledge, the potential of IKS in agriculture, the use of flowers as vegetables, and other topics. He also highlighted the harvest and revenue from the cultivation of packing leaves. The third day's speaker, Miss Banashree Medhi, discussed mushroom farming as a profitable business. She gave an explanation of mushrooms, including how to recognize them, their nutritional value, and finally, the business potential it presented. On the fourth day, Alumni of the department, Mr. Janardan Baruah gave a discussion about sericulture and inspired the students to pursue it. Mr. Devanjal Bora presented a talk on the research trends in traditional knowledge of medicinal plants. Mr. Bibit Dehingia, on the second last day of the series, talked about the conservation of wildlife and wildlife protection. The final lecture in the series was given by Dr. Sadhan Kr. Basumatary spoke on paleobotany and plant evolution and enlightened the students about the scope of studying paleobotany. The seven-day long series was moderated by Mrs. Sangeeta Chetia and Miss Sandeepa Agarwalla, Assistant Professor, Department of Botany, Gargaon College.