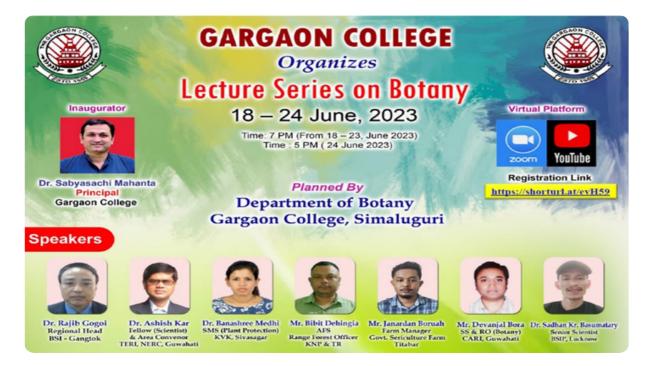

### Overview of the program

Name of the Workshop: Botany Lecture Series

Date: 18th June to 24th June, 2023

Organized by: Department of Botany, Gargaon College

Related to: Entrepreneurship, Indian Knowledge System, Life Skill, Alumni Talk, Research

### Resource Person

1. Dr. Rajib Gogoi, Regional Head, Botanical Survey of India-SHRC, Gangtok

Topic: Biodiversity and its Potential in North East India on 18.06.2022

2. Dr. Ashish Kar, Ph. D, Fellow (Scientist) & Area Convenor, TERI, NERC, Guwahat

Topic: Plants & Indigenous Knowledge System on 19.06.2023

3. Dr. Banashree Medhi, Subject Matter Specialist (Plant Protection), Krishi Vigyan

Kendra, Sivasagar, Assam

Topic: Mushroom Cultivation - A profitable activity on 20.06.2023

4. Mr. Bibit Dehingia, AFS, Range Forest Officer TR and KNP

Topic: Wildlife Conservations and Management on 21.06.2023

5. Mr. Janardan Boruah, Manager, Government Sericulture Farm, Titabar, Jorhat, Assam

Topic: Sericulture: A profitable activity on 22.06.2023

6. Mr. Devanjal Bora, Senior Scientist & Research Officer (Botany), NEHAR, CARI

Guwahati, Assam

Topic: Medicinal Plant & Human Disease on 23.06.2023

7. Dr. Sadhan Kr. Basumatary, Scientist E, Birbal Sahni Institute of Palaeosciences,

Lukcnow

Topic: Paleobotany and Plant Evolution on 26.06.2023