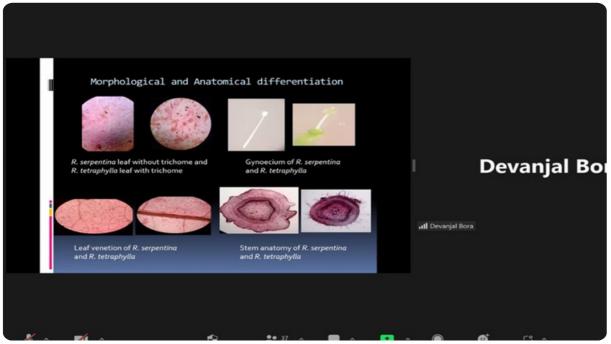

Topic: Sericulture: A profitable activity on 22.06.2023

6. Mr. Devanjal Bora, Senior Scientist & Research Officer (Botany), NEHAR, CARI

Guwahati, Assam

Topic: Medicinal Plant & Human Disease on 23.06.2023