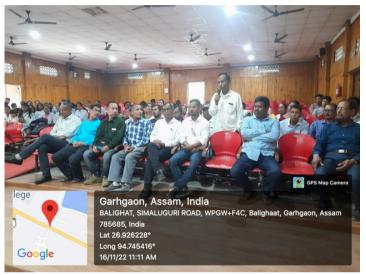

sentatives shared their observations on different problems faced by their wards. Faculty members of the department namely Pimily Langthasa and Dr. Rashmi Dutta addressed the various questions posed by the parents and tried to offer some useful suggestions for the better performances of both the slow as well as the advance learners.

Altogether 53 parent representatives and 4 faculty members were present on the occasion. The meeting ended with the vote of thanks offered by Pimily Langthasa, Assistant Professor of the department who extended gratitude to the student representatives and faculty members of the department for their valuable time, active participation, and suggestions.



# Flyer of the Meeting





## **Photographs of the Meeting**











## **Photographs of the Meeting**











## **Photographs of the Meeting**











# **List of Participants**

|      |