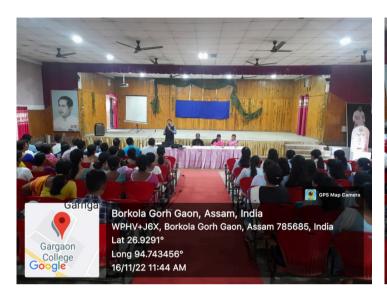

ves were entertained thereafter. Parent representatives shared their observations on different problems faced by their wards. Faculty members of the department namely Pimily Langthasa and Dr. Rashmi Dutta addressed the various questions posed by the parents and tried to offer some useful suggestions for the better performances of both the slow as well as the advance learners.

Altogether 53 parent representatives and 4 faculty members were present on the occasion. The meeting ended with the vote of thanks offered by Pimily Langthasa, Assistant Professor of the department who extended gratitude to the student representatives and faculty members of the department for their valuable time, active participation, and suggestions.



# Flyer of the Meeting





## **Photographs of the Meeting**











## **Photographs of the Meeting**











## **Photographs of the Meeting**











# **List of Participants**

|      |