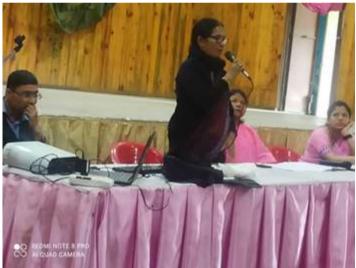

re entertained thereafter. Parent representatives shared their observations on different problems faced by their wards. Faculty members of the department namely Pimily Langthasa and Dr. Rashmi Dutta addressed the various questions posed by the parents and tried to offer some useful suggestions for the better performances of both the slow as well as the advance learners.

Altogether 53 parent representatives and 4 faculty members were present on the occasion. The meeting ended with the vote of thanks offered by Pimily Langthasa, Assistant Professor of the department who extended gratitude to the student representatives and faculty members of the department for their valuable time, active participation, and suggestions.



# Flyer of the Meeting





## **Photographs of the Meeting**











## **Photographs of the Meeting**











## **Photographs of the Meeting**











# **List of Participants**

|      |