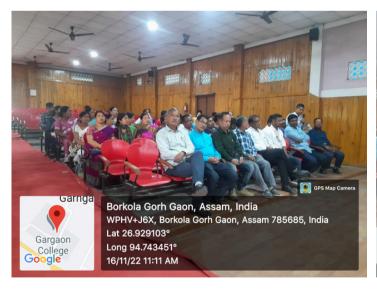

atives shared their observations on different problems faced by their wards. Faculty members of the department namely Pimily Langthasa and Dr. Rashmi Dutta addressed the various questions posed by the parents and tried to offer some useful suggestions for the better performances of both the slow as well as the advance learners.

Altogether 53 parent representatives and 4 faculty members were present on the occasion. The meeting ended with the vote of thanks offered by Pimily Langthasa, Assistant Professor of the department who extended gratitude to the student representatives and faculty members of the department for their valuable time, active participation, and suggestions.



# Flyer of the Meeting





## **Photographs of the Meeting**











## **Photographs of the Meeting**











## **Photographs of the Meeting**











# **List of Participants**

|      |