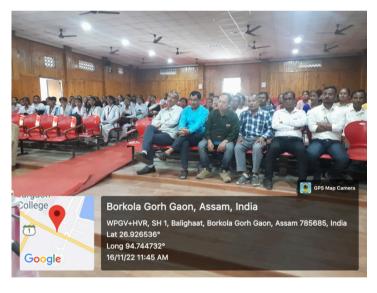

were entertained thereafter. Parent representatives shared their observations on different problems faced by their wards. Faculty members of the department namely Pimily Langthasa and Dr. Rashmi Dutta addressed the various questions posed by the parents and tried to offer some useful suggestions for the better performances of both the slow as well as the advance learners.

Altogether 53 parent representatives and 4 faculty members were present on the occasion. The meeting ended with the vote of thanks offered by Pimily Langthasa, Assistant Professor of the department who extended gratitude to the student representatives and faculty members of the department for their valuable time, active participation, and suggestions.



# Flyer of the Meeting





## **Photographs of the Meeting**











## **Photographs of the Meeting**











## **Photographs of the Meeting**











# **List of Participants**

|      |