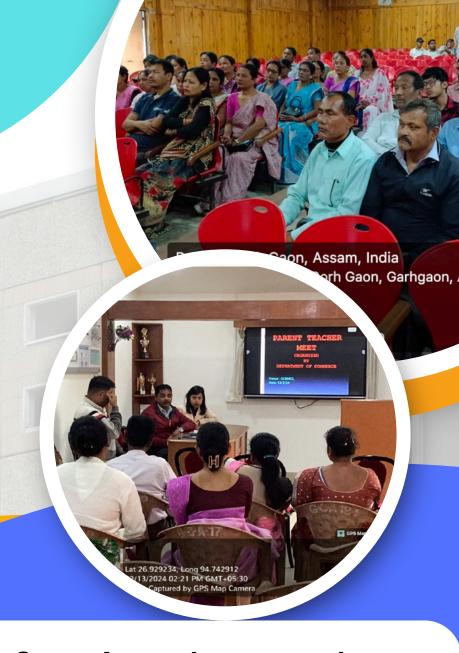

# PARENT TEACHERS' MEETING



Department of Zoology (2022-23)

# **About PTM**

Parent Teachers' Meeting is one of the core components of the Teaching-Learning Process of Gargaon College. The core objectives of PTM are

- To create a linkage between teachers and parents.
- To understand the socio-economic environment of the students.
- To help the slow learners in their continuous growth.
- Improve Community Participation



Visit Our Website www.gargaoncollege.ac.in



# **Parent Teachers' Meeting**

### **Brief Description of the Programme**

A Parent Teachers' Meeting for the B.Sc 1st, 3rd and 5th semester batches was organized by the department of Zoology on 16th November, 2022. Dr.Rashmi Dutta, Assistant Professor, Department of Zoology, extended a warm welcome to all the parents and faculty members of the Depar