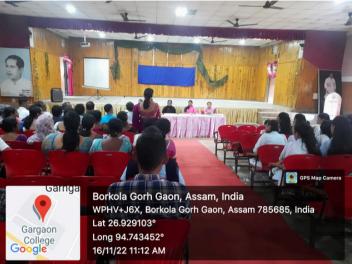

s were entertained thereafter. Parent representatives shared their observations on different problems faced by their wards. Faculty members of the department namely Pimily Langthasa and Dr. Rashmi Dutta addressed the various questions posed by the parents and tried to offer some useful suggestions for the better performances of both the slow as well as the advance learners.

Altogether 53 parent representatives and 4 faculty members were present on the occasion. The meeting ended with the vote of thanks offered by Pimily Langthasa, Assistant Professor of the department who extended gratitude to the student representatives and faculty members of the department for their valuable time, active participation, and suggestions.



# Flyer of the Meeting





## **Photographs of the Meeting**











## **Photographs of the Meeting**











## **Photographs of the Meeting**











# **List of Participants**

|      |