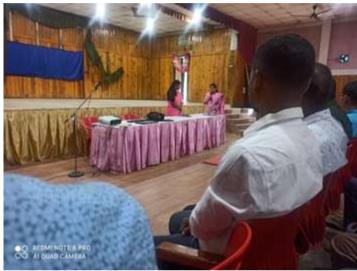

ntatives shared their observations on different problems faced by their wards. Faculty members of the department namely Pimily Langthasa and Dr. Rashmi Dutta addressed the various questions posed by the parents and tried to offer some useful suggestions for the better performances of both the slow as well as the advance learners.

Altogether 53 parent representatives and 4 faculty members were present on the occasion. The meeting ended with the vote of thanks offered by Pimily Langthasa, Assistant Professor of the department who extended gratitude to the student representatives and faculty members of the department for their valuable time, active participation, and suggestions.



# Flyer of the Meeting





## **Photographs of the Meeting**











## **Photographs of the Meeting**











## **Photographs of the Meeting**











# **List of Participants**

|      |