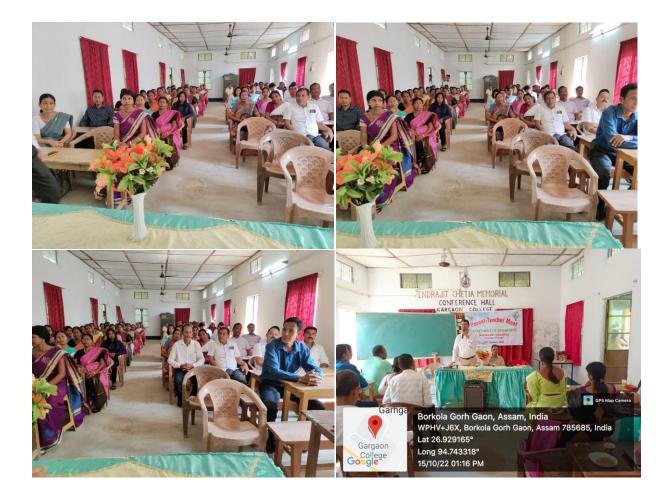

| SI.No | Program                | Department | Day & Date | Venue                                          | Total. No of<br>Parents<br>Attended /<br>Participated<br>Meeting |
|-------|------------------------|------------|------------|------------------------------------------------|------------------------------------------------------------------|
| 1     | Parent-teacher<br>meet | Geography  | 15.10.2022 | Indrajeet<br>Chetiya<br>Memorial Hall<br>(ICM) | 64                                                               |