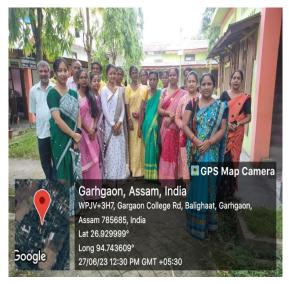

# Report of the Meeting

Date: 27.06.2023 Time: 10:00 AM Teachers Present: 03

**Parent Representatives Present: 18** 

A Parent Teacher Meeting of the Department of Botany was held on 27-06-2023 in the Department room.