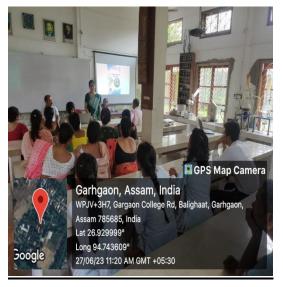

# Report of the Meeting

Date: 27.06.2023 Time: 10:00 AM Teachers Present: 03

**Parent Representatives Present: 18** 

A Parent Teacher Meeting of the Department of Botany was held on 27-06-2023 in the Department room.

### **Welcome Address**

Ms. Sangeeta Chetia, Assistant Professor, Department of Botany, extended a warm welcome to all the parents and handed over the details of the agenda to the Head of Department (HOD), Department of Botany, Dr. Dimbeshwar Das.