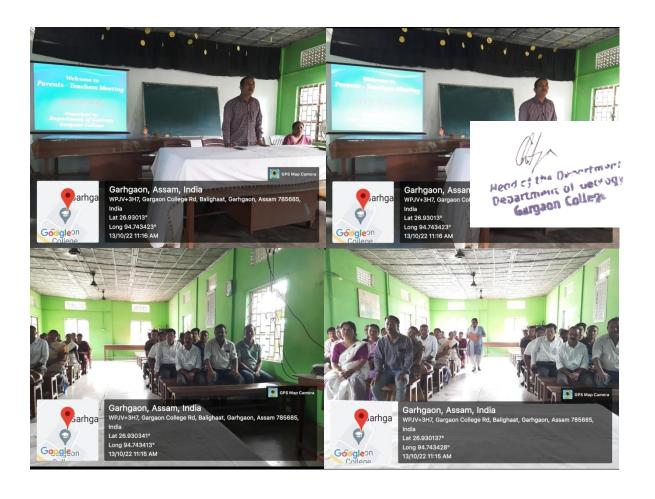

## **Report on Parent-teacher meeting 2022-23**

A parents-teacher meeting was organised in the Department of Geology on 13<sup>th</sup> of October 2022. The meeting was presided by Dr. Chandraditya Gogoi, HoD, Department of Geology, The meeting was initiated by Dr. Chirantan Bhagawati, Assistant Professor, Department of Geology and he delivered the theme of the meeting. Ms. Bonik Buragohain, Assistant Professor of Department of Geology depicted the student's attendance and performance in the meeting. Around 60 guardians of the students from different semesters attended in the meeting. The guardians actively interacted with the faculty members on the progress of their children and different problems and issues faced by the students in their studies. In the meeting different issues like the mentorship programs and different departmental activities which aim to help the students to overcome different issues and challenges faced by them in their academic as well as personal lives were discussed. Finally, the president delivered a talk addressing different important issues including overall growth, study, good health, good social behaviours of the students. In addition, Mr. Manuram Baruah, the parent of a 1st semester student, made a voluntary contribution in the meeting towards the welfare of the Department. The meeting proved to be a very active discussion platform and ended with sound appreciations from the guardians.