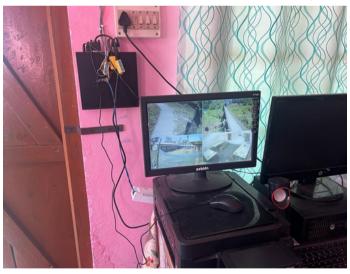

#### **Security Infrastructure**

The whole college campus is under CCTV surveillance. 72 CCTV's are installed in the entire campus of the college with digital video recorders of 2 TB capacities. 29 in the College Premises, 28 CCTV's in Library, 4 in Boy's Hostel, 8 in Girls' Hostel and 3 near Fisheries with 2 digital video recorders of 500 GB capacities each.

**CCTV surveillance (College Campus)** 

**CCTV** surveillance (Central Library)

**CCTV** surveillance (Girls' Hostel)

CCTV surveillance (Boys' Hostel)

CCTV surveillance (Boys' Hostel & Fisheries)