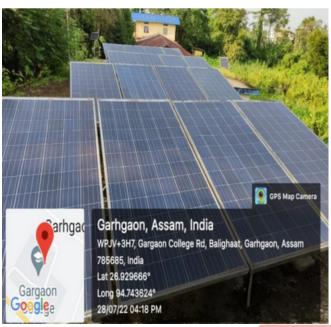

#### Green Infrastructure:

- 1. **Green Campus**: Our College is partially a residential one with a total campus area of 37,635.82 sq. m. and is rich in flora and fauna.
- 2. **Piped Gas Network**: Our College is connected with piped gas network by AGCL. Piped gas network is connected to College Canteen, Girls' and Boys' Hostel.
- 3. **Solar Power System**: Roof top solar power plant was installed in the college campus on 5th February 2019 to minimize dependence on conventional sources of energy. 16 department of the college are connected with solar power system. Grid Connected Rooftop Solar PV Power Plant of Array has a capacity of 5 kVA.
- 4. **Vermicomposting Tank**: 11 vermicomposting tanks (9 in college campus and 2 in Girls' Hostel) are constructed for generating vermicompost from biodegradable waste generated in the college campus
- 5. Plastic Bottle Bank: College has 2 plastic bottle bank center for collecting the plastic bottle waste generated in the campus.
- 6. Rain Water Harvesting: College has 3 rain water harvesting system with storage capacity of 2000L and catchment area of 2560 sq. ft. The water stored is used gardening, watering vermicomposting & leaf compost tank and recharging ground water.
- 7. **Green House**: College has a Green House of 768 sq. ft. It has collection flowers, saplings of important plants, orchids, etc.
- 8. **Natural Water Bodies**: College has 3 (2 in College Campus and 1 in Girls' Hostel) natural water bodies. It stores the all the rainwater and surface water generated in the college campus and is rich in aquatic plants and fish faunal diversity.