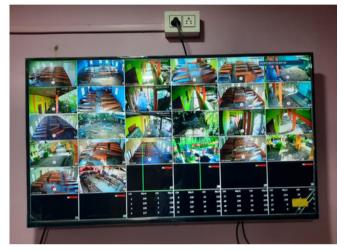

#### **Security Infrastructure**

The whole college campus is under CCTV surveillance. 72 CCTV's are installed in the entire campus of the college with digital video recorders of 2 TB capacities. 29 in the College Premises, 28 CCTV's in Library, 4 in Boy's Hostel, 8 in Girls' Hostel and 3 near Fisheries with 2 digital video recorders of 500 GB capacities each.

**CCTV surveillance (College Campus)** 

**CCTV** surveillance (Central Library)

**CCTV** surveillance (Girls' Hostel)

CCTV surveillance (Boys' Hostel)

CCTV surveillance (Boys' Hostel & Fisheries)