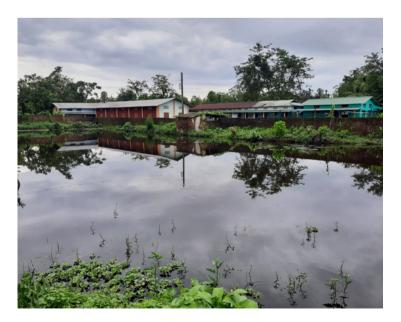

#### Green Infrastructure:

- 1. **Green Campus**: Our College is partially a residential one with a total campus area of 37,635.82 sq. m. and is rich in flora and fauna.
- 2. **Piped Gas Network**: Our College is connected with piped gas network by AGCL. Piped gas network is connected to College Canteen, Girls' and Boys' Hostel.
- 3. **Solar Power System**: Roof top solar power plant was installed in the college campus on 5th February 2019 to minimize dependence on conventional sources of energy. 16 department of the college are connected with solar power system. Grid Connected Rooftop Solar PV Power Plant of Array has a capacity of 5 kVA.
- 4. **Vermicomposting Tank**: 11 vermicomposting tanks (9 in college campus and 2 in Girls' Hostel) are constructed for generating vermicompost from biodegradable waste generated in the college campus
- 5. Plastic Bottle Bank: College has 2 plastic bottle bank center for collecting the plastic bottle waste generated in the campus.
- 6. Rain Water Harvesting: College has 3 rain water harvesting system with storage capacity of 2000L and catchment area of 2560 sq. ft. The water stored is used gardening, watering vermicomposting & leaf compost tank and recharging ground water.
- 7. **Green House**: College has a Green House of 768 sq. ft. It has collection flowers, saplings of important plants, orchids, etc.
- 8. **Natural Water Bodies**: College has 3 (2 in College Campus and 1 in Girls' Hostel) natural water bodies. It stores the all the rainwater and surface water generated in the college campus and is rich in aquatic plants and fish faunal diversity.