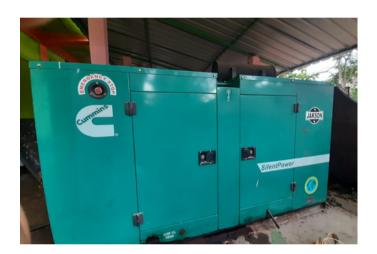

#### **Utility Infrastructure**

- 1. **DG Sets**: College has 2 diesel generator set one (15kVA) is installed at near administrative building and another (35kVA) is installed at Girls' Hostel.
- 2. Parking Area: College has 4 parking area for parking Vehicles of Students, Teachers and Non-Teaching Staffs.

#### DG - Sets