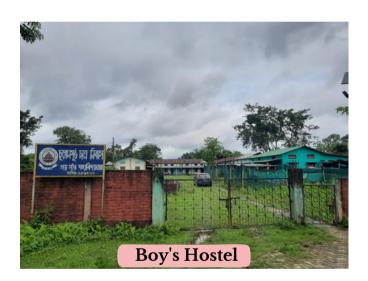

#### • Residential Infrastructure:

- 1.Hostels: Gargaon College has two hostels, one for girls "Chawching Konwari Chatri Niwas" with a total seat capacity of 175 and a boy's hostel "Suklengmung Chatra Niwas" with a total seat capacity of 40. Superintendents look after these hostels. Girls' Hostel Superintendent is Dr. Kabita Phukan, Assistant Professor, Dept. of Mathematics and Boy's Hostel Superintendent is Dr. Raktim Patar, Assistant Professor, Dept. of History.
- 2. **Staff Quarter**: The College has 5 staff quarter. 2 for the Teaching Staff 2 for Hostel Superintendent and 1 for Non-Teaching Staff.