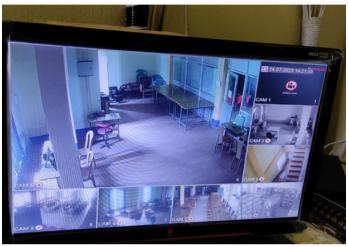

#### **Security Infrastructure**

The whole college campus is under CCTV surveillance. 72 CCTV's are installed in the entire campus of the college with digital video recorders of 2 TB capacities. 29 in the College Premises, 28 CCTV's in Library, 4 in Boy's Hostel, 8 in Girls' Hostel and 3 near Fisheries with 2 digital video recorders of 500 GB capacities each.

**CCTV surveillance (College Campus)** 

**CCTV** surveillance (Central Library)

**CCTV** surveillance (Girls' Hostel)

CCTV surveillance (Boys' Hostel)

CCTV surveillance (Boys' Hostel & Fisheries)