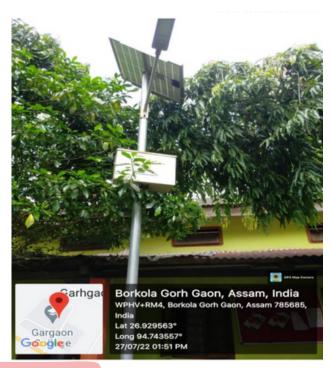

#### Green Infrastructure:

- 1. **Green Campus**: Our College is partially a residential one with a total campus area of 37,635.82 sq. m. and is rich in flora and fauna.
- 2. **Piped Gas Network**: Our College is connected with piped gas network by AGCL. Piped gas network is connected to College Canteen, Girls' and Boys' Hostel.
- 3. **Solar Power System**: Roof top solar power plant was installed in the college campus on 5th February 2019 to minimize dependence on conventional sources of energy. 16 department of the college are connected with solar power system. Grid Connected Rooftop Solar PV Power Plant of Array has a capacity of 5 kVA.
- 4. **Vermicomposting Tank**: 11 vermicomposting tanks (9 in college campus and 2 in Girls' Hostel) are constructed for generating vermicompost from biodegradable waste generated in the college campus
- 5. Plastic Bottle Bank: College has 2 plastic bottle bank center for collecting the plastic bottle waste generated in the campus.
- 6. Rain Water Harvesting: College has 3 rain water harvesting system with storage capacity of 2000L and catchment area of 2560 sq. ft. The water stored is used gardening, watering vermicomposting & leaf compost tank and recharging ground water.
- 7. **Green House**: College has a Green House of 768 sq. ft. It has collection flowers, saplings of important plants, orchids, etc.
- 8. **Natural Water Bodies**: College has 3 (2 in College Campus and 1 in Girls' Hostel) natural water bodies. It stores the all the rainwater and surface water generated in the college campus and is rich in aquatic plants and fish faunal diversity.