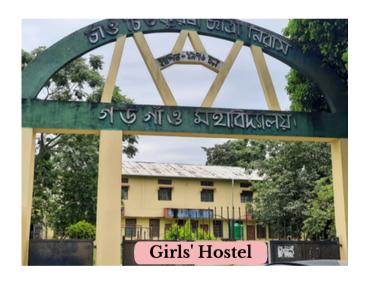

#### • Residential Infrastructure:

- 1.Hostels: Gargaon College has two hostels, one for girls "Chawching Konwari Chatri Niwas" with a total seat capacity of 175 and a boy's hostel "Suklengmung Chatra Niwas" with a total seat capacity of 40. Superintendents look after these hostels. Girls' Hostel Superintendent is Dr. Kabita Phukan, Assistant Professor, Dept. of Mathematics and Boy's Hostel Superintendent is Dr. Raktim Patar, Assistant Professor, Dept. of History.
- 2. **Staff Quarter**: The College has 5 staff quarter. 2 for the Teaching Staff 2 for Hostel Superintendent and 1 for Non-Teaching Staff.