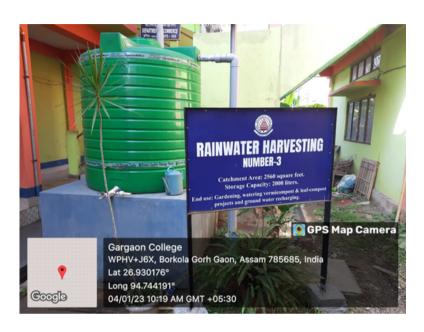

#### Green Infrastructure:

- 1. **Green Campus**: Our College is partially a residential one with a total campus area of 37,635.82 sq. m. and is rich in flora and fauna.
- 2. **Piped Gas Network**: Our College is connected with piped gas network by AGCL. Piped gas network is connected to College Canteen, Girls' and Boys' Hostel.
- 3. **Solar Power System**: Roof top solar power plant was installed in the college campus on 5th February 2019 to minimize dependence on conventional sources of energy. 16 department of the college are connected with solar power system. Grid Connected Rooftop Solar PV Power Plant of Array has a capacity of 5 kVA.
- 4. **Vermicomposting Tank**: 11 vermicomposting tanks (9 in college campus and 2 in Girls' Hostel) are constructed for generating vermicompost from biodegradable waste generated in the college campus
- 5. Plastic Bottle Bank: College has 2 plastic bottle bank center for collecting the plastic bottle waste generated in the campus.
- 6. Rain Water Harvesting: College has 3 rain water harvesting system with storage capacity of 2000L and catchment area of 2560 sq. ft. The water stored is used gardening, watering vermicomposting & leaf compost tank and recharging ground water.
- 7. **Green House**: College has a Green House of 768 sq. ft. It has collection flowers, saplings of important plants, orchids, etc.
- 8. **Natural Water Bodies**: College has 3 (2 in College Campus and 1 in Girls' Hostel) natural water bodies. It stores the all the rainwater and surface water generated in the college campus and is rich in aquatic plants and fish faunal diversity.