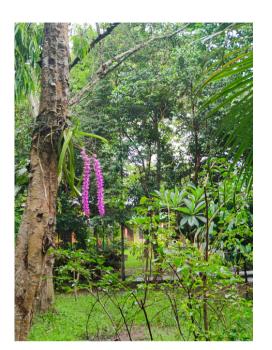

#### Green Infrastructure:

- 1. **Green Campus**: Our College is partially a residential one with a total campus area of 37,635.82 sq. m. and is rich in flora and fauna.
- 2. **Piped Gas Network**: Our College is connected with piped gas network by AGCL. Piped gas network is connected to College Canteen, Girls' and Boys' Hostel.
- 3. **Solar Power System**: Roof top solar power plant was installed in the college campus on 5th February 2019 to minimize dependence on conventional sources of energy. 16 department of the college are connected with solar power system. Grid Connected Rooftop Solar PV Power Plant of Array has a capacity of 5 kVA.
- 4. **Vermicomposting Tank**: 11 vermicomposting tanks (9 in college campus and 2 in Girls' Hostel) are constructed for generating vermicompost from biodegradable waste generated in the college campus
- 5. Plastic Bottle Bank: College has 2 plastic bottle bank center for collecting the plastic bottle waste generated in the campus.
- 6. Rain Water Harvesting: College has 3 rain water harvesting system with storage capacity of 2000L and catchment area of 2560 sq. ft. The water stored is used gardening, watering vermicomposting & leaf compost tank and recharging ground water.
- 7. **Green House**: College has a Green House of 768 sq. ft. It has collection flowers, saplings of important plants, orchids, etc.
- 8. **Natural Water Bodies**: College has 3 (2 in College Campus and 1 in Girls' Hostel) natural water bodies. It stores the all the rainwater and surface water generated in the college campus and is rich in aquatic plants and fish faunal diversity.

# **Green Campus**