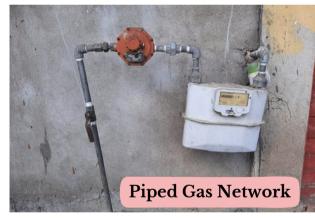

#### Green Infrastructure:

- 1. **Green Campus**: Our College is partially a residential one with a total campus area of 37,635.82 sq. m. and is rich in flora and fauna.
- 2. **Piped Gas Network**: Our College is connected with piped gas network by AGCL. Piped gas network is connected to College Canteen, Girls' and Boys' Hostel.
- 3. **Solar Power System**: Roof top solar power plant was installed in the college campus on 5th February 2019 to minimize dependence on conventional sources of energy. 16 department of the college are connected with solar power system. Grid Connected Rooftop Solar PV Power Plant of Array has a capacity of 5 kVA.
- 4. **Vermicomposting Tank**: 11 vermicomposting tanks (9 in college campus and 2 in Girls' Hostel) are constructed for generating vermicompost from biodegradable waste generated in the college campus
- 5. Plastic Bottle Bank: College has 2 plastic bottle bank center for collecting the plastic bottle waste generated in the campus.
- 6. Rain Water Harvesting: College has 3 rain water harvesting system with storage capacity of 2000L and catchment area of 2560 sq. ft. The water stored is used gardening, watering vermicomposting & leaf compost tank and recharging ground water.
- 7. **Green House**: College has a Green House of 768 sq. ft. It has collection flowers, saplings of important plants, orchids, etc.
- 8. **Natural Water Bodies**: College has 3 (2 in College Campus and 1 in Girls' Hostel) natural water bodies. It stores the all the rainwater and surface water generated in the college campus and is rich in aquatic plants and fish faunal diversity.