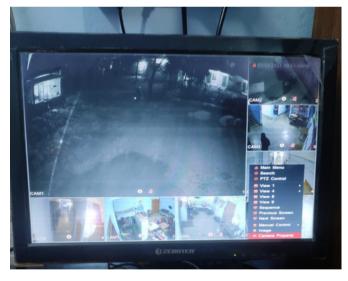

#### **Security Infrastructure**

The whole college campus is under CCTV surveillance. 72 CCTV's are installed in the entire campus of the college with digital video recorders of 2 TB capacities. 29 in the College Premises, 28 CCTV's in Library, 4 in Boy's Hostel, 8 in Girls' Hostel and 3 near Fisheries with 2 digital video recorders of 500 GB capacities each.

**CCTV surveillance (College Campus)** 

**CCTV** surveillance (Central Library)

**CCTV** surveillance (Girls' Hostel)

CCTV surveillance (Boys' Hostel)

CCTV surveillance (Boys' Hostel & Fisheries)