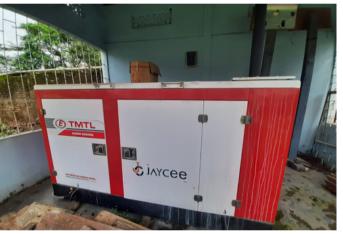

#### **Utility Infrastructure**

- 1. **DG Sets**: College has 2 diesel generator set one (15kVA) is installed at near administrative building and another (35kVA) is installed at Girls' Hostel.
- 2. Parking Area: College has 4 parking area for parking Vehicles of Students, Teachers and Non-Teaching Staffs.

#### DG - Sets