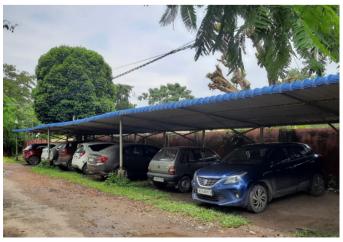

#### **Utility Infrastructure**

- 1. **DG Sets**: College has 2 diesel generator set one (15kVA) is installed at near administrative building and another (35kVA) is installed at Girls' Hostel.
- 2. Parking Area: College has 4 parking area for parking Vehicles of Students, Teachers and Non-Teaching Staffs.

## **Parking Areas**