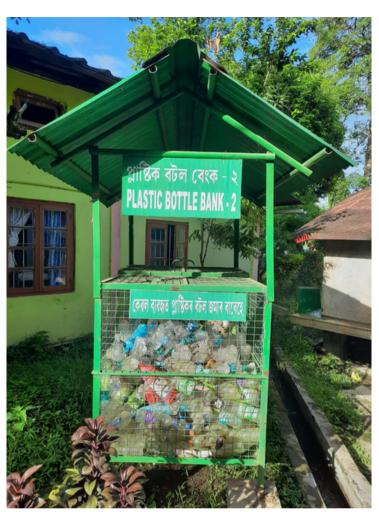

#### Green Infrastructure:

- 1. **Green Campus**: Our College is partially a residential one with a total campus area of 37,635.82 sq. m. and is rich in flora and fauna.
- 2. **Piped Gas Network**: Our College is connected with piped gas network by AGCL. Piped gas network is connected to College Canteen, Girls' and Boys' Hostel.
- 3. **Solar Power System**: Roof top solar power plant was installed in the college campus on 5th February 2019 to minimize dependence on conventional sources of energy. 16 department of the college are connected with solar power system. Grid Connected Rooftop Solar PV Power Plant of Array has a capacity of 5 kVA.
- 4. **Vermicomposting Tank**: 11 vermicomposting tanks (9 in college campus and 2 in Girls' Hostel) are constructed for generating vermicompost from biodegradable waste generated in the college campus
- 5. Plastic Bottle Bank: College has 2 plastic bottle bank center for collecting the plastic bottle waste generated in the campus.
- 6. Rain Water Harvesting: College has 3 rain water harvesting system with storage capacity of 2000L and catchment area of 2560 sq. ft. The water stored is used gardening, watering vermicomposting & leaf compost tank and recharging ground water.
- 7. **Green House**: College has a Green House of 768 sq. ft. It has collection flowers, saplings of important plants, orchids, etc.
- 8. **Natural Water Bodies**: College has 3 (2 in College Campus and 1 in Girls' Hostel) natural water bodies. It stores the all the rainwater and surface water generated in the college campus and is rich in aquatic plants and fish faunal diversity.