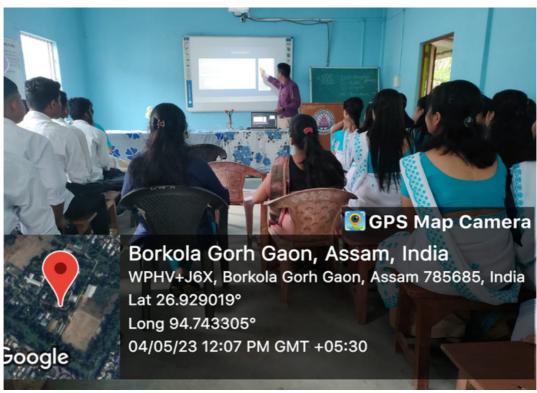

#### Overview

Mr. Jyotishman Lahon, Guest Lecturer, Department of Economics, Gargaon College, Simaluguri, Sivasagar, Assam delivered a lecture on Career avenues after graduation: Overview of Banking exams. His talk included topics like what are the exams for banking for degree holders, how to get a job in banking after graduation and how to prepare for the exams.