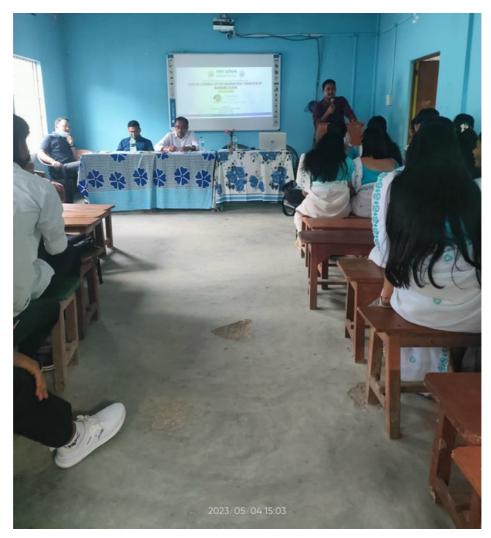

#### Overview

Mr. Jyotishman Lahon, Guest Lecturer, Department of Economics, Gargaon College, Simaluguri, Sivasagar, Assam delivered a lecture on Career avenues after graduation: Overview of Banking exams. His talk included topics like what are the exams for banking for degree holders, how to get a job in banking after graduation and how to prepare for the exams.