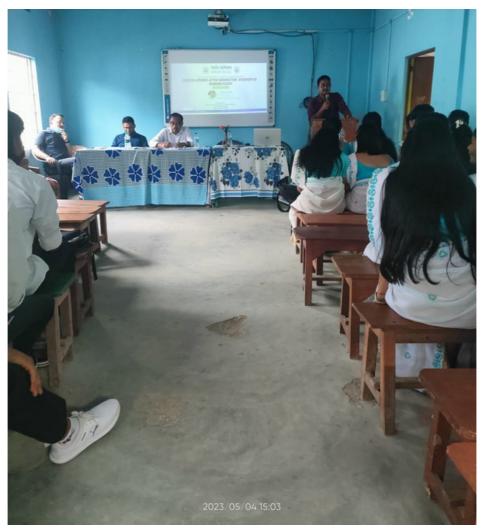

#### Overview

Mr. Jyotishman Lahon, Guest Lecturer, Department of Economics, Gargaon College, Simaluguri, Sivasagar, Assam delivered a lecture on Career avenues after graduation: Overview of Banking exams. His talk included topics like what are the exams for banking for degree holders, how to get a job in banking after graduation and how to prepare for the exams.