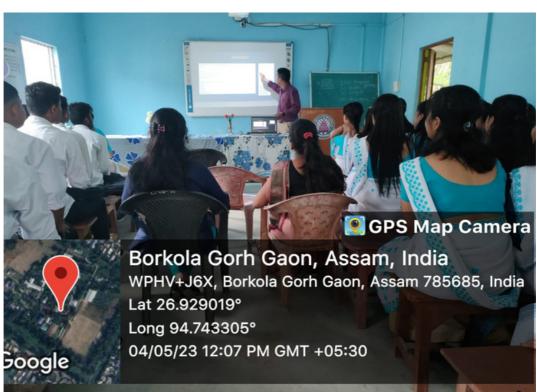

#### Overview

Mr. Jyotishman Lahon, Guest Lecturer, Department of Economics, Gargaon College, Simaluguri, Sivasagar, Assam delivered a lecture on Career avenues after graduation: Overview of Banking exams. His talk included topics like what are the exams for banking for degree holders, how to get a job in banking after graduation and how to prepare for the exams.