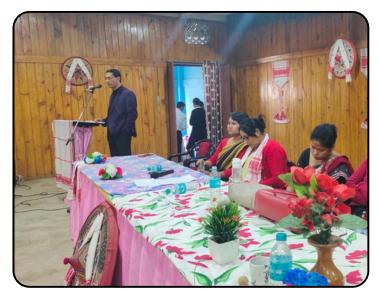

#### **Photographs of the Program:**

#### **About The Program**

The 155th birth anniversary of Sahityarathi Lakshminath Bezbarua was celebrated on the 14th of October, 2019. The program started with a lamp lighting ceremony. The Head of Assamese Department, Dr. Arundhati Mahanta recalled the contributions of Sahityarathi to various fields of Assamese society, language, literature and culture. Sahityarathi's invaluable contributions in fields of poetry, drama, stories, novels, essays, plays, criticism, comedy, biographies, autobiographies, children's literature, history studies, journalism etc. was deliberated on and she also elaborated on how the present situation of the country could benefit from writings of Sahityarathi Lakshminath Bezbarua.

Assistant Professor from the Department of Assamese, Mr. Pranab Dowarah gave a lecture on Bezbarua's academic life, marriage, work life and literary works. Another Assistant Professor of the department, Devajani Bakalial, encouraged the students to study the literature of Bezbarua. The event was attended by Associate Professors of the Department Nilakshi Chetia, Runjun Hazarika and Priyama Dihingia, amongst the students of the department as well as from the college.