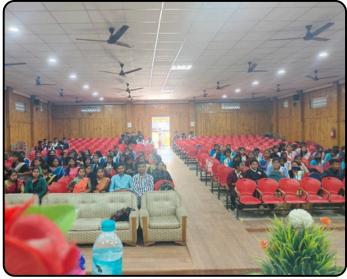

#### **Photographs of the Program:**

#### **About The Program**

The 155th birth anniversary of Sahityarathi Lakshminath Bezbarua was celebrated on the 14th of October, 2019. The program started with a lamp lighting ceremony. The Head of Assamese Department, Dr. Arundhati Mahanta recalled the contributions of Sahityarathi to various fields of Assamese society, language, literature and culture. Sahityarathi's invaluable contributions in fields of poetry, drama, stories, novels, essays, plays, criticism, comedy, biographies, autobiographies, children's literature, history studies, journalism etc. was deliberated on and she also elaborated on how the present situation of the country could benefit from writings of Sahityarathi Lakshminath Bezbarua.

Assistant Professor from the Department of Assamese, Mr. Pranab Dowarah gave a lecture on Bezbarua's academic life, marriage, work life and literary works. Another Assistant Professor of the department, Devajani Bakalial, encouraged the students to study the literature of Bezbarua. The event was attended by Associate Professors of the Department Nilakshi Chetia, Runjun Hazarika and Priyama Dihingia, amongst the students of the department as well as from the college.