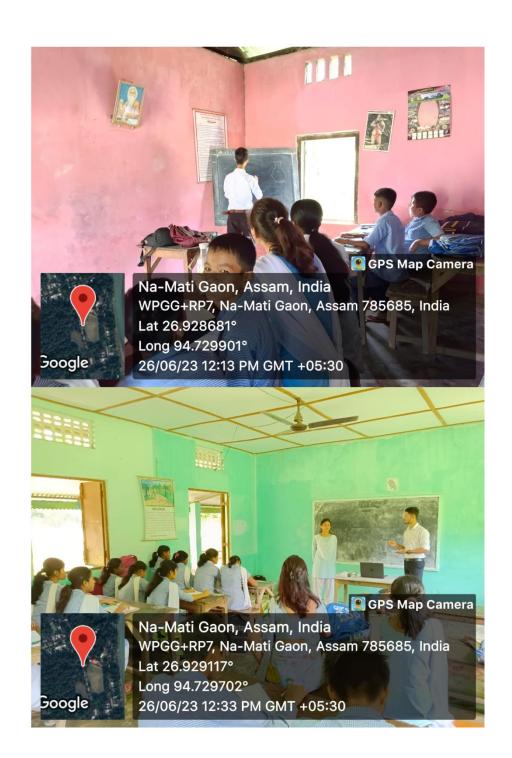

#### 2022-23

On June 26, 2023, the Department of Geography conducted a student awareness and soft skill development programme at Na-mati High School in Nazira, Sivasagar. The geography department at Gargaon College's faculty and students have been running the programme. The main goal of this curriculum is to increase student awareness of and competence in the creation of wealth from waste materials at Na-mati High School. Along with the aforementioned, the department of geography also taught certain classes on geography to eighth- and ninth-graders in order to foster students' interest in and understanding of the topic. In order to hone their artistic abilities, geography department sixth-semester students also took specific sketch art sessions. The programme had dual objectives: teaching skill development and increasing awareness of geography outside the perimeter of the college campus. The teachers, along with 6<sup>th</sup> semester students in the department of geography, have successfully completed the programme.