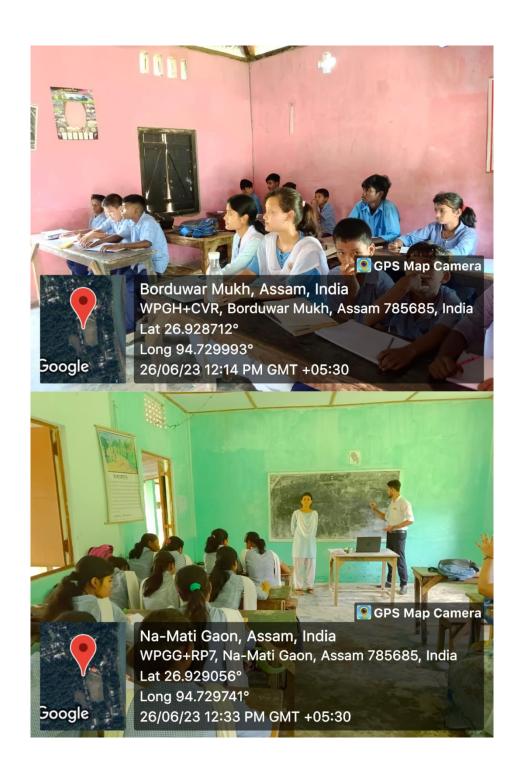

#### 2022-23

On June 26, 2023, the Department of Geography conducted a student awareness and soft skill development programme at Na-mati High School in Nazira, Sivasagar. The geography department at Gargaon College's faculty and students have been running the programme. The main goal of this curriculum is to increase student awareness of and competence in the creation of wealth from waste materials at Na-mati High School. Along with the aforementioned, the department of geography also taught certain classes on geography to eighth- and ninth-graders in order to foster students' interest in and understanding of the topic. In order to hone their artistic abilities, geography department sixth-semester students also took specific sketch art sessions. The programme had dual objectives: teaching skill development and increasing awareness of geography outside the perimeter of the college campus. The teachers, along with 6<sup>th</sup> semester students in the department of geography, have successfully completed the programme.