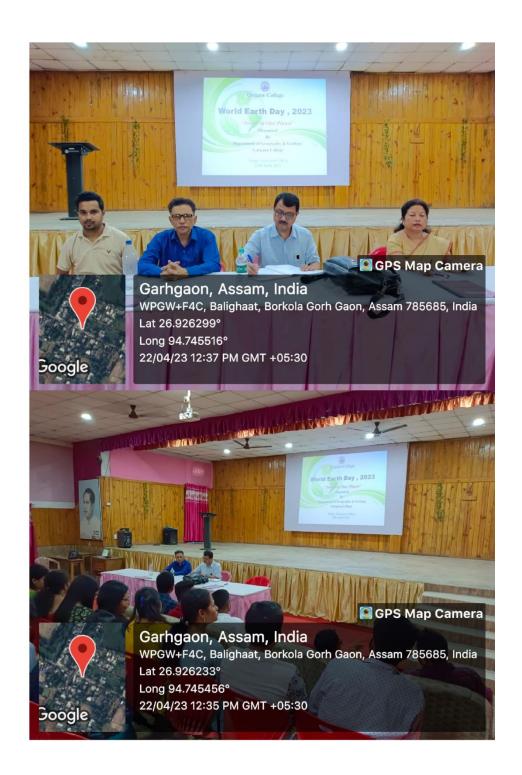

## Life Skill Program by the Department of Geography, Gargaon College, 2022-23

Date: 22<sup>nd</sup> April, 2023

Name of the Program: World Earth Day, 2023

Resource person: Dr. Dilip Kumar Deka

The Department of Geography at Gargaon College organized and celebrated World Earth Day on April 22, 2023. The basic objective of this programme is to develop awareness about the environment and climate and improve the skills of participants in developing sustainable environments at the local, regional, and national levels. The programmes involved students and teachers of different departments of Gargaon College with alumnus of the college. The programme is chaired by the head of the department, Dr. Dilip Kumar Deka, with Dr.Dwijen Nath, Mrs. Monurama Phukan, and Dr. Rituraj Neog. The head of the department of geography has inaugurated the program. Mrs. Monurama Phukan, Assistant Professor of the Department of Geography, hosted the programme schedule. Dr. Dilip Kumar Deka and Dr. Dwijen Nath, associate professors of department of Geography have delivered a special lecture session with a special emphasis on environmental awareness in the era of climate change. The List of percipients with signature is provided below.