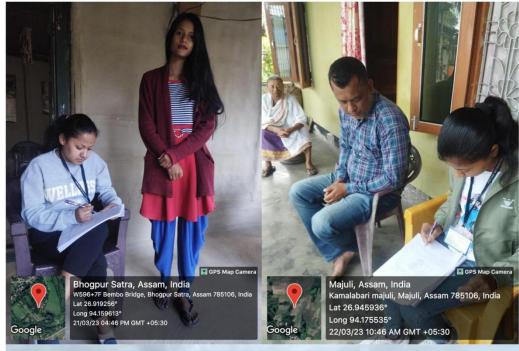

## Field Study/Trip of Department of Geography, Gargaon College, 2022-23

The Department of Geography undertook a captivating field study to Majuli River Island on March 21 and 22, 2023, as part of the 6th-semester dissertation work focusing on Disaster Management. Dr. Rituraj Neog led the expedition, accompanied by 43 enthusiastic students from the Department of Geography. The primary objective of this tour was to conduct a comprehensive field survey in two villages, namely Khurahola and Pohardiya, encompassing a minimum of 50 households. This hands-on experience allowed students to apply theoretical knowledge to real-world scenarios, enhancing their understanding of Disaster Management in a practical context.