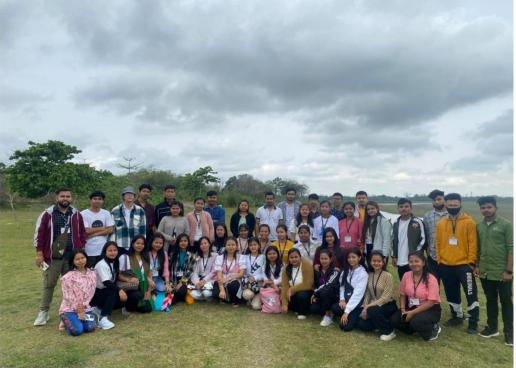

## Field Study/Trip of Department of Geography, Gargaon College, 2022-23

The Department of Geography undertook a captivating field study to Majuli River Island on March 21 and 22, 2023, as part of the 6th-semester dissertation work focusing on Disaster Management. Dr. Rituraj Neog led the expedition, accompanied by 43 enthusiastic students from the Department of Geography. The primary objective of this tour was to conduct a comprehensive field survey in two villages, namely Khurahola and Pohardiya, encompassing a minimum of 50 households. This hands-on experience allowed students to apply theoretical knowledge to real-world scenarios, enhancing their understanding of Disaster Management in a practical context.