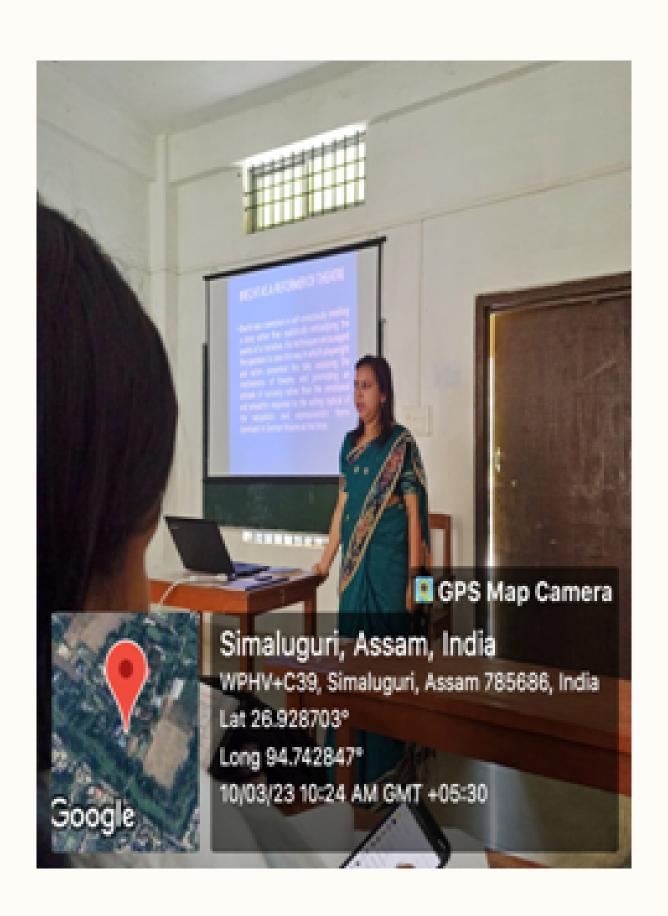

| Date & Time | Semester             | Title of the<br>Topic                                 | Tools Used                                              |
|-------------|----------------------|-------------------------------------------------------|---------------------------------------------------------|
| 10/03/2023  | BA 6th<br>sem(Hons)  | Explanation<br>of Brecht's<br>Theory<br>of Alienation | PPT                                                     |
| 29/03/2023  | BA 2nd sem<br>(Hons) | Derozio's<br>poem<br>"Freedom to<br>the<br>Slave"     | PPT                                                     |
| 10/05/2023  | MA 2nd sem           | Discussion of<br>Preface to<br>Shakespeare            | Google Meet<br>https://meet.google.com/vju-<br>wiwo-bwp |

## GEO-TAGGED PHOTOGRAPHS OF THE CLASSES