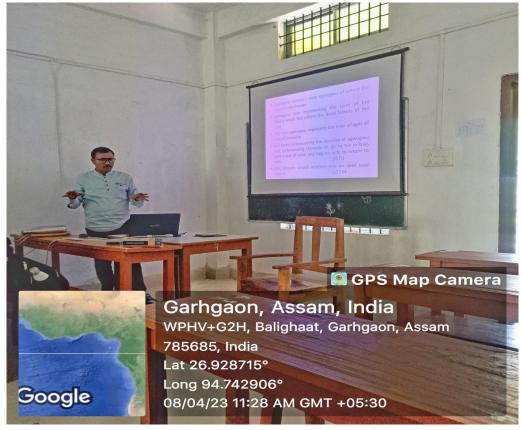

#### A FEW OF THE GEOTAGGED PHOTOGRAPHS OF THE CLASSES

On some occasions online classes were also taken as per convenience. Below is given some photos of the same: