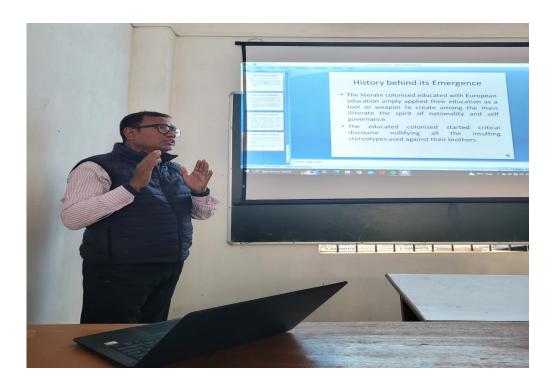

#### A FEW OF THE GEOTAGGED PHOTOGRAPHS OF THE CLASSES

On some occasions online classes were also taken as per convenience. Below is given some photos of the same: