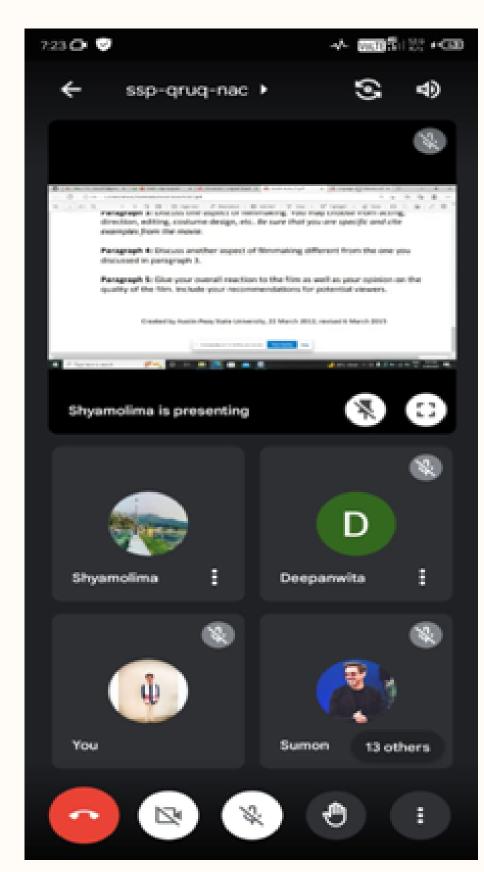

# **DETAILS OF CLASS RECORD**

Name: Dr. Shyamolima Saikia

Department: English

Designation: Assistant Professor

|                | 1.7.001010111111010 | T                                                                  | 7                                                 |
|----------------|---------------------|--------------------------------------------------------------------|---------------------------------------------------|
| Date &<br>Time | Semester            | Title of the Topic                                                 | Tools Used                                        |
| 30/9/2022      | BA 3rd & 5th sem    | Add On Course on Creative<br>Writing: Discussion on<br>Film Review | Google Meet https://meet.google.com/ssp-qruq- nac |
| 11/10/2022     | MA 1st sem          | Explanation of Chaucer's Prologue to the Canterbury Tales          | Google Meet https://meet.google.com/xzq-dfuf- tnx |
| 16/10/2022     | BA 3rd & 5th sem    | Explanation of Style and<br>Register                               | Google Meet https://meet.google.com/nva-vmaw- dcw |
| 1/11/2022      | BA 3rd sem(Hons.)   | Introduction to life and<br>works of Alexander Pope                | Google Meet https://meet.google.com/wde-rcoj- wcx |

| Date & Time | Semester              | Title of the Topic                                                    | Tools Used                                         |
|-------------|-----------------------|-----------------------------------------------------------------------|----------------------------------------------------|
| 21/11/2022  | BA 5th sem<br>(Hons)  | Introduction to<br>Heart of<br>Darkness                               | Google Meet  https://meet.google.com/zsj -qvay-nao |
| 22/11/2022  | MA 1st sem            | Discussion of Bacon's Essays "Of Marriage & Single Life", "Of Travel" | Google Meet  https://meet.google.com/zso -jwfy-xpb |
| 23/11/2022  | BA 5th sem<br>(Hons.) | Explanation of<br>Themes of Heart<br>of Darkness                      | Google Meet  https://meet.google.com/qn s-wmmx-xbr |
| 26/11/2022  | BA 5th sem<br>(Hons.) | Explanation of<br>Heart of<br>Darkness                                | Google Meet  https://meet.google.com/uef -diri-gjy |

| Date & Time | Semester             | Title of the<br>Topic                                 | Tools Used                                              |
|-------------|----------------------|-------------------------------------------------------|---------------------------------------------------------|
| 10/03/2023  | BA 6th<br>sem(Hons)  | Explanation<br>of Brecht's<br>Theory<br>of Alienation | PPT                                                     |
| 29/03/2023  | BA 2nd sem<br>(Hons) | Derozio's<br>poem<br>"Freedom to<br>the<br>Slave"     | PPT                                                     |
| 10/05/2023  | MA 2nd sem           | Discussion of<br>Preface to<br>Shakespeare            | Google Meet<br>https://meet.google.com/vju-<br>wiwo-bwp |