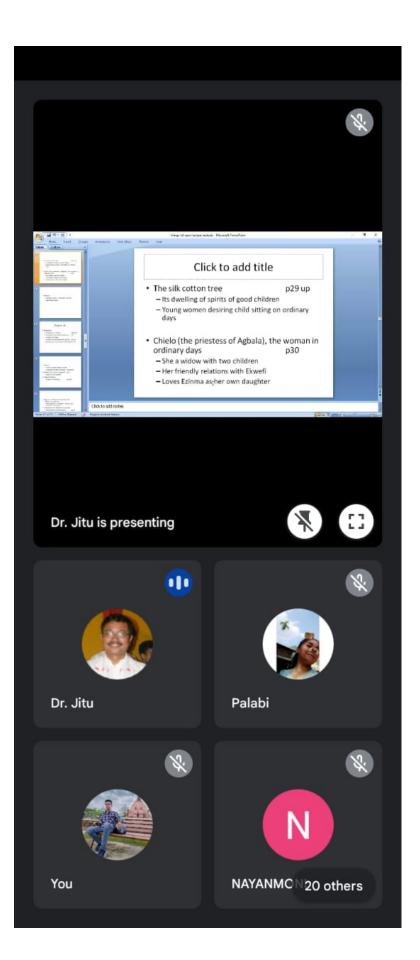

#### A FEW OF THE GEOTAGGED PHOTOGRAPHS OF THE CLASSES

On some occasions online classes were also taken as per convenience. Below is given some photos of the same: