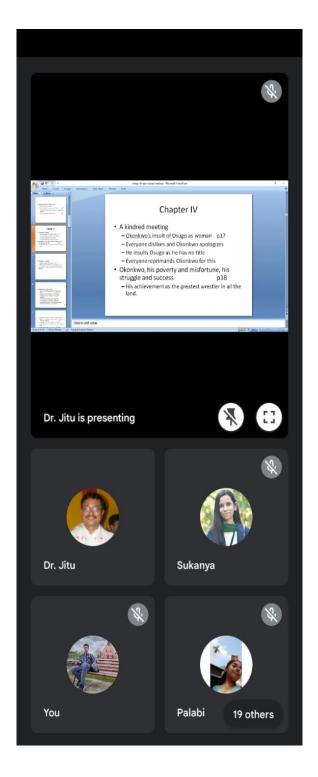

#### A FEW OF THE GEOTAGGED PHOTOGRAPHS OF THE CLASSES

On some occasions online classes were also taken as per convenience. Below is given some photos of the same: