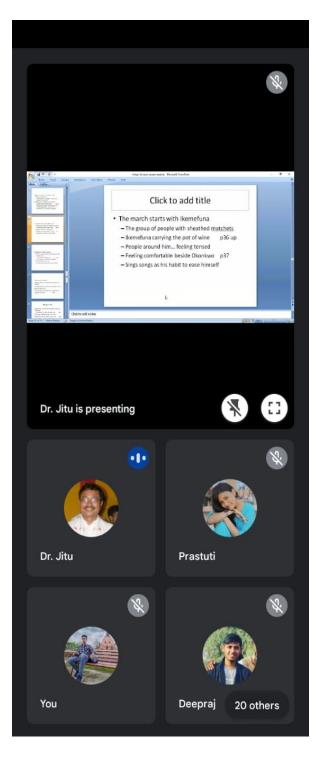

#### A FEW OF THE GEOTAGGED PHOTOGRAPHS OF THE CLASSES

On some occasions online classes were also taken as per convenience. Below is given some photos of the same: