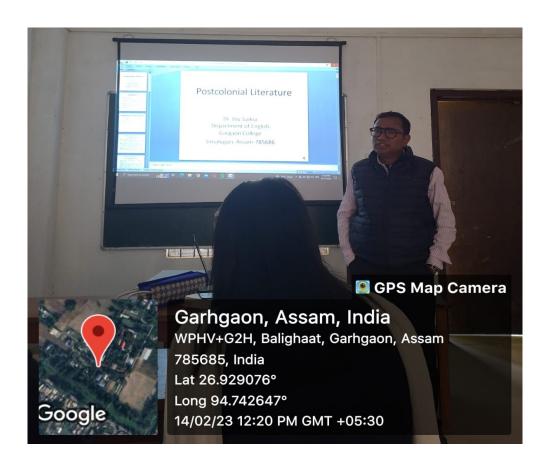

#### A FEW OF THE GEOTAGGED PHOTOGRAPHS OF THE CLASSES

On some occasions online classes were also taken as per convenience. Below is given some photos of the same: