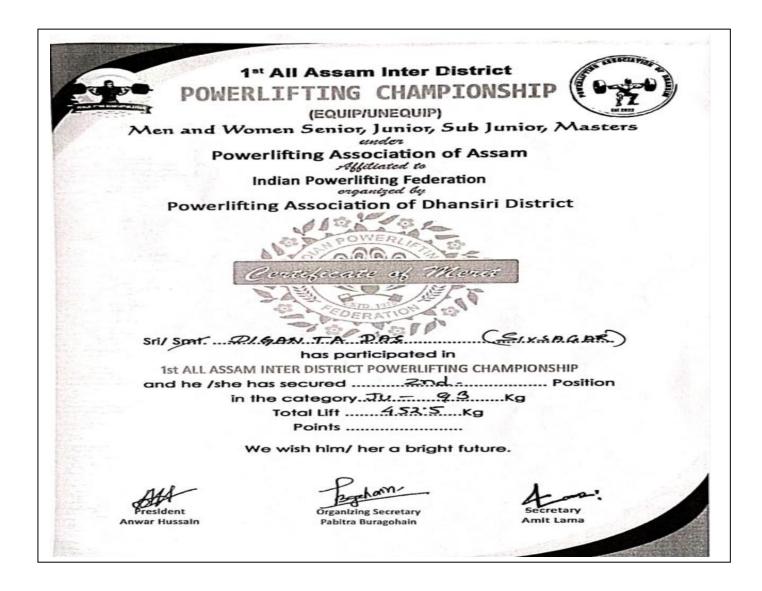

| S/L<br>No | Departmen<br>t | Name of the award/<br>medal | Team /<br>Individual | University/State/<br>National/<br>International | Sports/<br>Cultural | Name of the<br>student | Position |
|-----------|----------------|-----------------------------|----------------------|-------------------------------------------------|---------------------|------------------------|----------|
| 7         | Geography      | Power lifting               | Individual           | University                                      | Sports              | Diganta Das            | 2nd      |