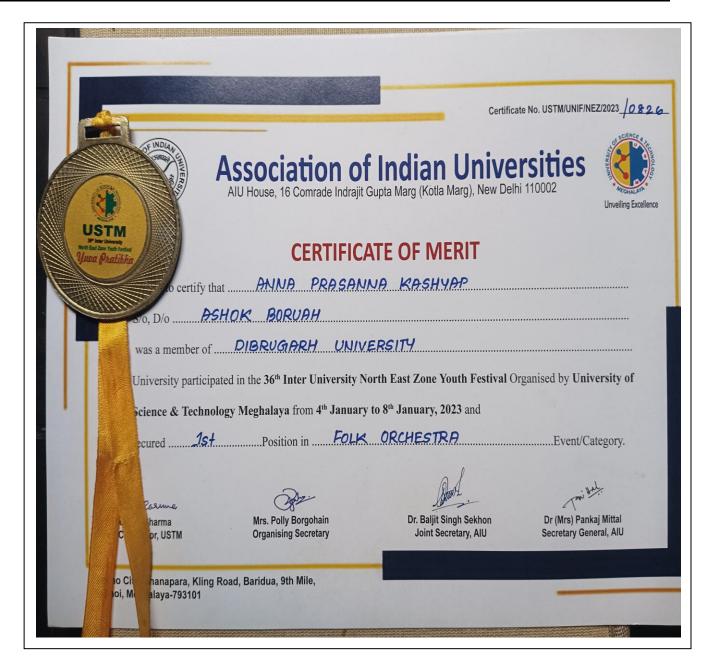

| S/L<br>No | Departm<br>ent | Name of the award/ medal                                                                | Team /<br>Individ<br>ual | University/Sta<br>te/National/<br>International | Sports/<br>Cultural | Name of the student     | Position                          |
|-----------|----------------|-----------------------------------------------------------------------------------------|--------------------------|-------------------------------------------------|---------------------|-------------------------|-----------------------------------|
| 4         | English        | 36th Inter University Youth<br>Festival, USTM, Meghalaya.<br>Category: Folk Orchestra : | Team                     | Inter-<br>University                            | Cultural            | Annaprasanna<br>Kashyap | 1st<br>position,<br>Gold<br>medal |