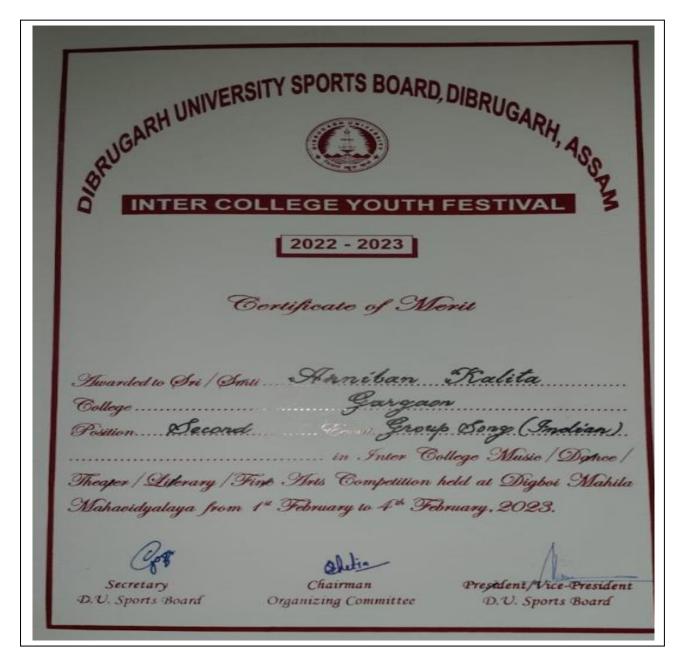

5.3.1 Number of awards /medals for outstanding performance in sports/cultural activities at university/ state/ national/ international level during the year 2022-23

| S/L<br>No | Department | Name of the award/ medal                                        | Team /<br>Individual | University/Sta<br>te/National/<br>International | Sports/<br>Cultural | Name of the student | Positi<br>on    |
|-----------|------------|-----------------------------------------------------------------|----------------------|-------------------------------------------------|---------------------|---------------------|-----------------|
| 1         | Botany     | Youth Festival Chorus<br>Competition at Dibrugarh<br>University | Team                 | University                                      | Cultural            | Arniban Kalita      | 2 <sup>nd</sup> |