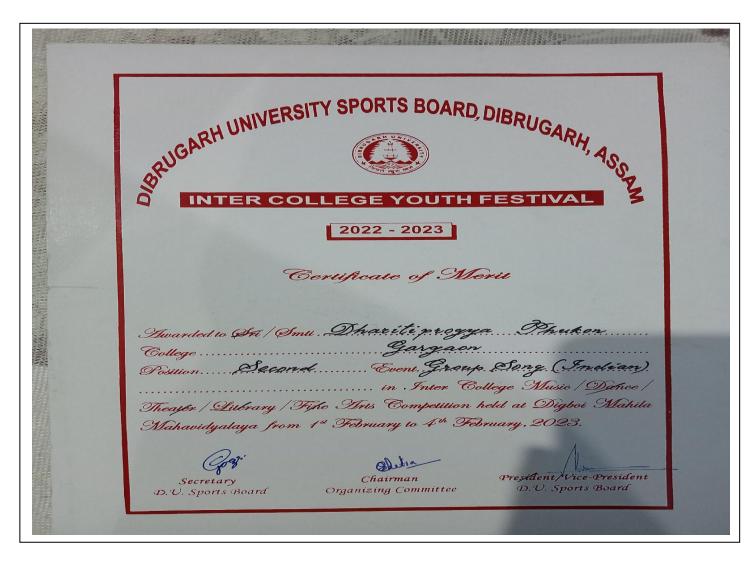

| S/L<br>No | Department           | Name of the award/<br>medal                       | Team /<br>Individual | University/State/National/<br>International | Sports/<br>Cultural | Name of the student     | Position        |
|-----------|----------------------|---------------------------------------------------|----------------------|---------------------------------------------|---------------------|-------------------------|-----------------|
| 11        | Political<br>Science | Inter College<br>Youth Fest , Group<br>Song Event | Team                 | University                                  | Cultural            | Dhriti Pragya<br>Phukan | 2 <sup>nd</sup> |

| S/L<br>No | Departme<br>nt       | Name of the award/<br>medal                      | Team /<br>Individual | University/State/Natio<br>nal/ International | Sports/<br>Cultural | Name of the student     | Position        |
|-----------|----------------------|--------------------------------------------------|----------------------|----------------------------------------------|---------------------|-------------------------|-----------------|
| 12        | Political<br>Science | Inter College Youth<br>Fest, Group Song<br>Event | Team                 | University                                   | Cultural            | Dhriti Pragya<br>Phukan | 2 <sup>nd</sup> |