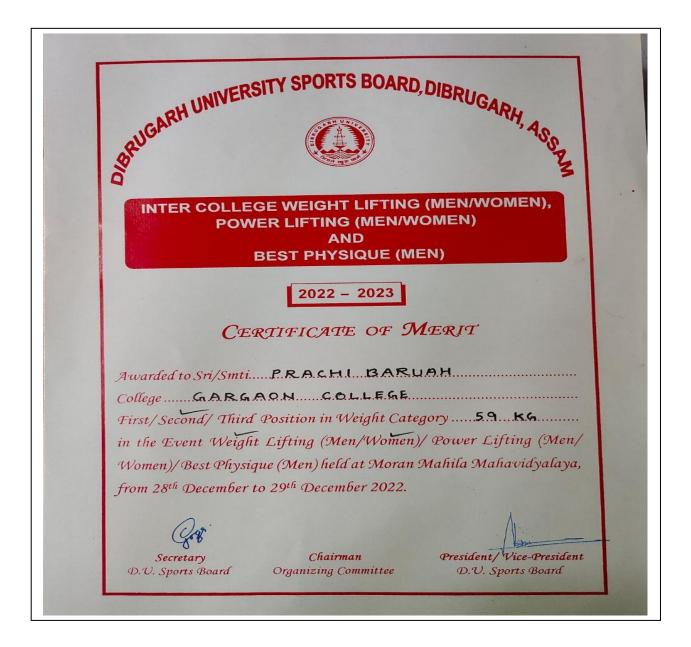

| S/L<br>No | Department | Name of the award/ medal                    | Team /<br>Individual | University/Sta<br>te/National/<br>International | Sports/<br>Cultural | Name of the student | Positi<br>on |
|-----------|------------|---------------------------------------------|----------------------|-------------------------------------------------|---------------------|---------------------|--------------|
| 3         | Economics  | Inter College Weight<br>Lifting (Men/Women) | Individual           | University                                      | Sports              | Prachi Baruah       | 2            |