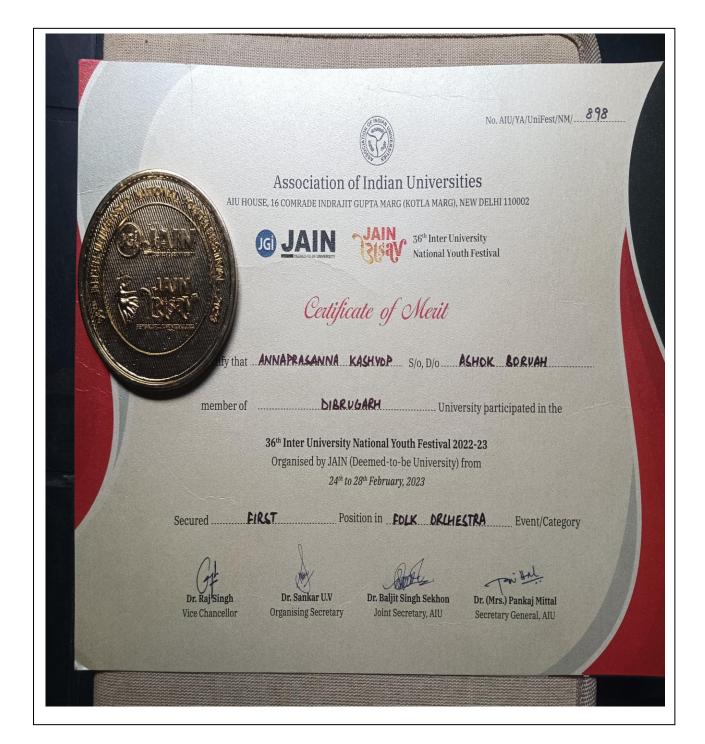

| S/L<br>No | Departm<br>ent | Name of the award/ medal                                                                                          | Team /<br>Individ<br>ual | University/Sta<br>te/National/<br>International | Sports/<br>Cultural | Name of the student     | Position                          |
|-----------|----------------|-------------------------------------------------------------------------------------------------------------------|--------------------------|-------------------------------------------------|---------------------|-------------------------|-----------------------------------|
| 5         | English        | 36th Inter University National<br>Youth Festival, Jain(Deemed-<br>to-be University). (Category:<br>Folk Orchestra | Team                     | Inter-<br>University                            | Cultural            | Annaprasanna<br>Kashyap | 1st<br>position,<br>Gold<br>medal |