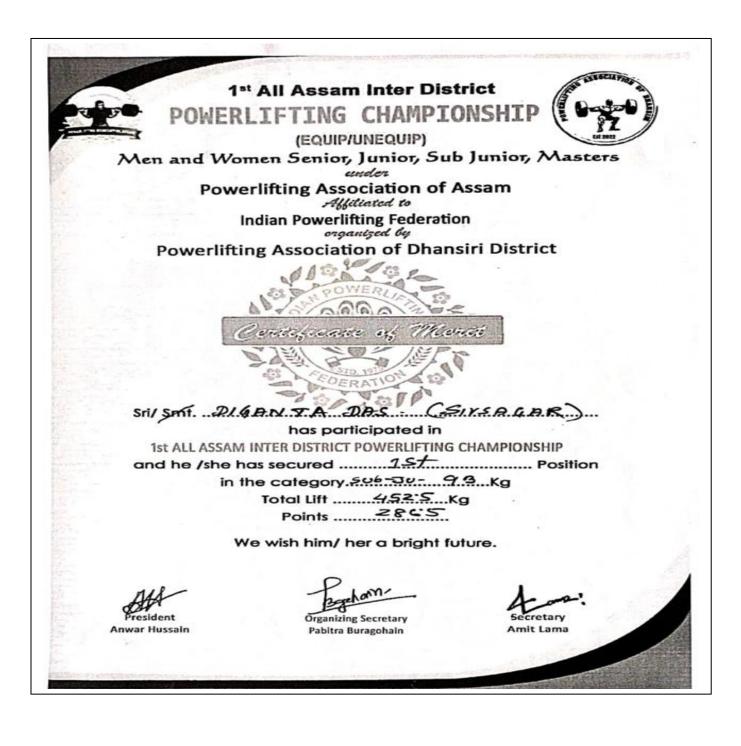

|   | 5/L<br>No | Departmen<br>t | Name of the award/<br>medal | Team /<br>Individual | University/State/<br>National/<br>International | Sports/<br>Cultural | Name of the<br>student | Position |
|---|-----------|----------------|-----------------------------|----------------------|-------------------------------------------------|---------------------|------------------------|----------|
| 6 |           | Geography      | Power lifting               | Individual           | National                                        | Sports              | Diganta Das            | 3rd      |

| INDI        | AN POWE      | RLIFTING                 | FEDERATION                    |
|-------------|--------------|--------------------------|-------------------------------|
|             |              | Recognised by :          |                               |
| Minist      |              |                          | t. of India, New Delhi        |
|             |              | &                        |                               |
|             | Indian       | Olympic Assoc            | iation                        |
|             |              | 11021010                 |                               |
|             |              | S A POWERLIER S          |                               |
|             |              |                          |                               |
|             |              |                          |                               |
|             | 2            | FEDERATION E             |                               |
|             |              | 910,010                  |                               |
|             | Partic       | ate of S                 | Hanaur                        |
|             | Cengu        | are of J                 | ionour                        |
|             |              | O                        | Dar                           |
|             |              | DIGANTA                  | ,                             |
| of          | ASSAM        | has secured              | III nal. Place                |
|             | in the s     | 7.3 Kg. weight c         | lass at the                   |
|             | in the       |                          | uss ut the                    |
| Sub         | Juniz No     | tional Powerlifting / Be | nchpress / Deadlift Champions |
|             |              |                          |                               |
| held at .   | HENNAL       | during!.4                | to 10 2022                    |
|             | S NA         | TIONAL RECO              | RD 🟠                          |
| Body Weig   | ht           | g.                       |                               |
|             | AS LIFTED    |                          |                               |
| Squat       | K            | ,.                       |                               |
|             | ss K         |                          | IC. RIL                       |
| Dead Lift . | 205.0 K      | PRESIDENT                | HONY, GENL, SECRETARY         |
| Total       | th 9-10-2005 | g.                       | (I.P.F.)                      |