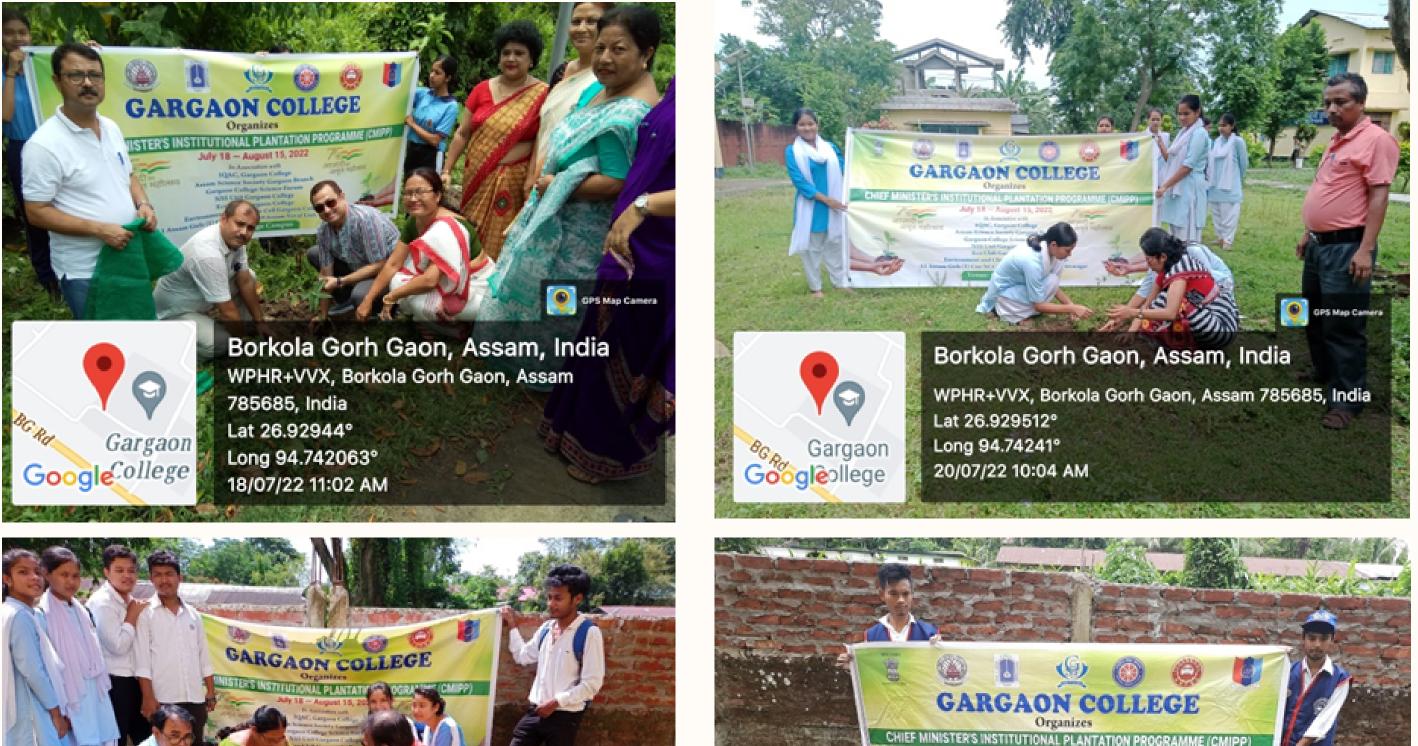

#### About the program/Details of the Program:

A massive tree plantation drive was conducted at Gargaon College to mark the celebration of Azadi Ka Amrit Mahotsav. The programme was initiated under Chief Minister's Institutional Plantation Programme from 18th July to 15th August 2022. The iconic celebration was organized by Gargaon College in association with IQAC, Gargaon College, Assam Science Society Gargaon Branch, Gargaon College Science Forum, NCC and

NSS Unit, Gargaon College; Eco Club Gargaon Colleg & Environment and Climate Cell Gargaon College concluded today. As a part of this initiative, altogether 17 departments of the College of Arts, Science and Commerce Stream, PGDCA, Non-Teaching Staff of Gargaon College and Gargaon College Students' Union Body enthusiastically participated in the programme with a pledge to properly nurture the saplings till they grow into full-fledged trees. The massive plantation drive started on 18th July 2022 by planting a Nahar (Ceylon Iron Wood) sapling by Dr. Sabyasachi Mahanta, Principal and a Bakul (Spanish Cherry) sapling by Dr. Rina Handique, Vice Principal of the College. During the plantation drive, more than 100 saplings of both medicinal and ornamental trees including Neem, Mango, Orange, Pomegranate, Jackfruit and other saplings are planted in different locations of the college