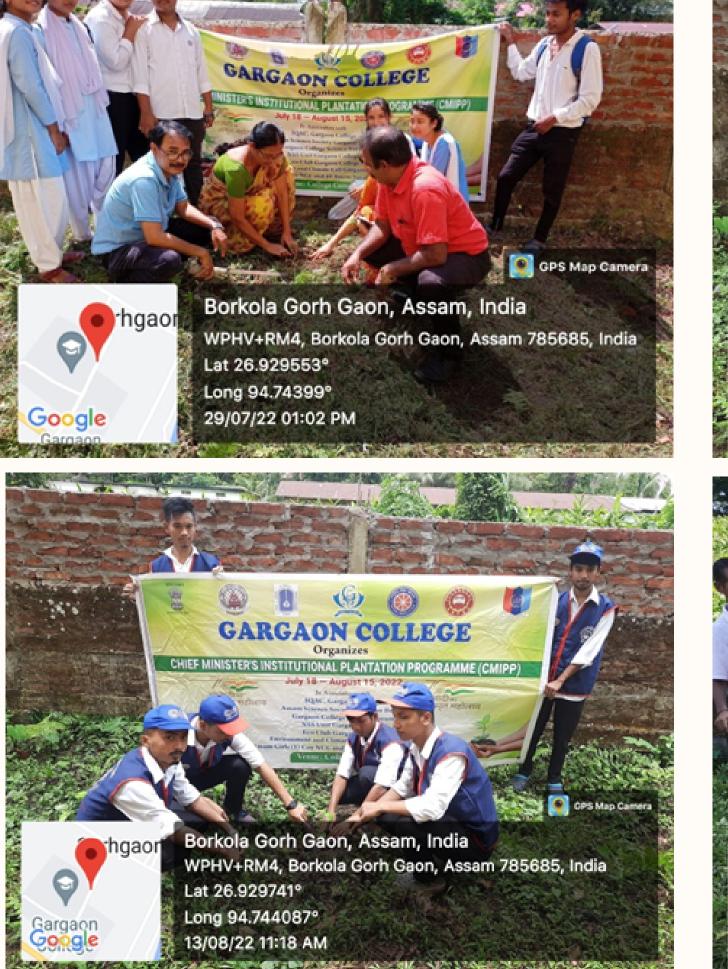

#### About the program/Details of the Program:

A massive tree plantation drive was conducted at Gargaon College to mark the celebration of Azadi Ka Amrit Mahotsav. The programme was initiated under Chief Minister's Institutional Plantation Programme from 18th July to 15th August 2022. The iconic celebration was organized by Gargaon College in association with IQAC, Gargaon College, Assam Science Society Gargaon Branch, Gargaon College Science Forum, NCC and

NSS Unit, Gargaon College; Eco Club Gargaon Colleg & Environment and Climate Cell Gargaon College concluded today. As a part of this initiative, altogether 17 departments of the College of Arts, Science and Commerce Stream, PGDCA, Non-Teaching Staff of Gargaon College and Gargaon College Students' Union Body enthusiastically participated in the programme with a pledge to properly nurture the saplings till they grow into full-fledged trees. The massive plantation drive started on 18th July 2022 by planting a Nahar (Ceylon Iron Wood) sapling by Dr. Sabyasachi Mahanta, Principal and a Bakul (Spanish Cherry) sapling by Dr. Rina Handique, Vice Principal of the College. During the plantation drive, more than 100 saplings of both medicinal and ornamental trees including Neem, Mango, Orange, Pomegranate, Jackfruit and other saplings are planted in different locations of the college