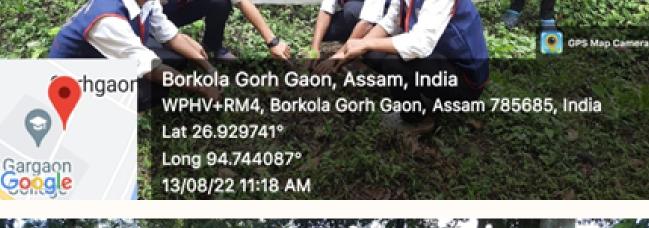

#### About the program/Details of the Program:

A massive tree plantation drive was conducted at Gargaon College to mark the celebration of Azadi Ka Amrit Mahotsav. The programme was initiated under Chief Minister's Institutional Plantation Programme from 18th July to 15th August 2022. The iconic celebration was organized by Gargaon College in association with IQAC, Gargaon College, Assam Science Society Gargaon Branch, Gargaon College Science Forum, NCC and

NSS Unit, Gargaon College; Eco Club Gargaon Colleg & Environment and Climate Cell Gargaon College concluded today. As a part of this initiative, altogether 17 departments of the College of Arts, Science and Commerce Stream, PGDCA, Non-Teaching Staff of Gargaon College and Gargaon College Students' Union Body enthusiastically participated in the programme with a pledge to properly nurture the saplings till they grow into full-fledged trees. The massive plantation drive started on 18th July 2022 by planting a Nahar (Ceylon Iron Wood) sapling by Dr. Sabyasachi Mahanta, Principal and a Bakul (Spanish Cherry) sapling by Dr. Rina Handique, Vice Principal of the College. During the plantation drive, more than 100 saplings of both medicinal and ornamental trees including Neem, Mango, Orange, Pomegranate, Jackfruit and other saplings are planted in different locations of the college