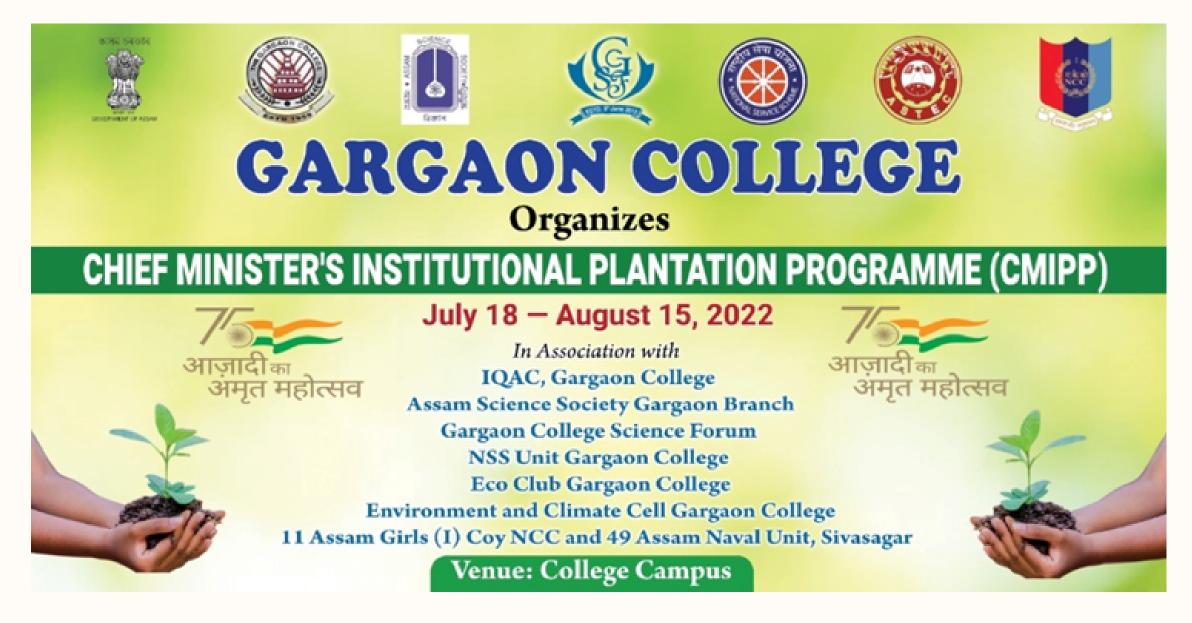

**Plantation drive under Chief Minister's Institutional Plantation** 

## "Chief Minister's Institutional Plantation Programme"

#### **Date:** 18 July – 15 August 2022

#### Organizers:

Gargaon College

#### About the program/Details of the Program:

A massive tree plantation drive was conducted at Gargaon College to mark the celebration of Azadi Ka Amrit Mahotsav. The programme was initiated under Chief Minister's Institutional Plantation Programme from 18th July to 15th August 2022. The iconic celebration was organized by Gargaon College in association with IQAC, Gargaon College, Assam Science Society Gargaon Branch, Gargaon College Science Forum, NCC and