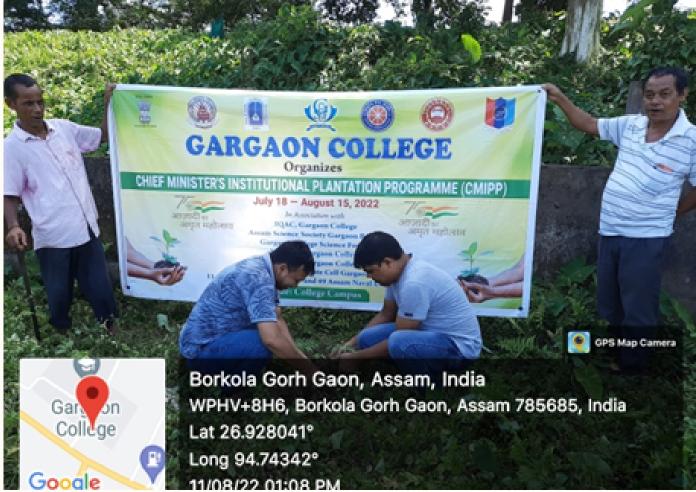

**Plantation drive under Chief Minister's Institutional Plantation** 

## "Chief Minister's Institutional Plantation Programme"

#### **Date:** 18 July – 15 August 2022

#### About the program/Details of the Program:

A massive tree plantation drive was conducted at Gargaon College to mark the celebration of Azadi Ka Amrit Mahotsav. The programme was initiated under Chief Minister's Institutional Plantation Programme from 18th July to 15th August 2022. The iconic celebration was organized by Gargaon College in association with IQAC, Gargaon College, Assam Science Society Gargaon Branch, Gargaon College Science Forum, NCC and