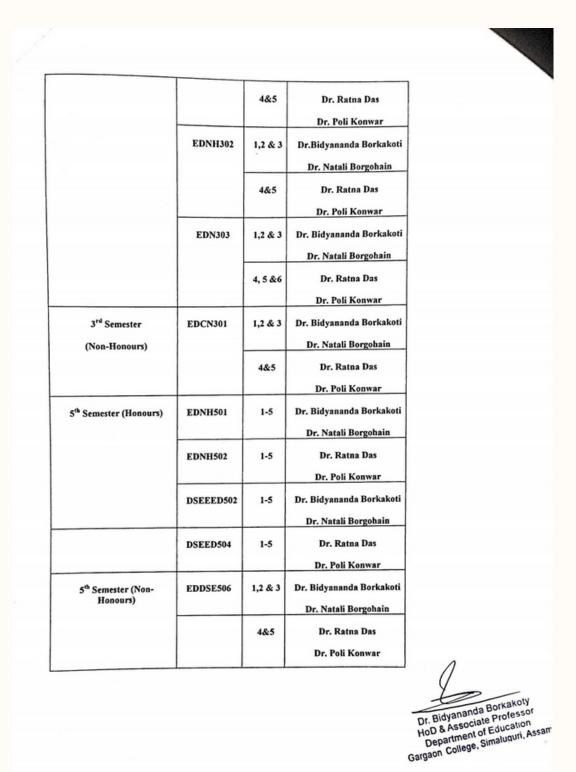

# Course Distribution among Faculty Members of Different Departments Sample Documents 2022-2023