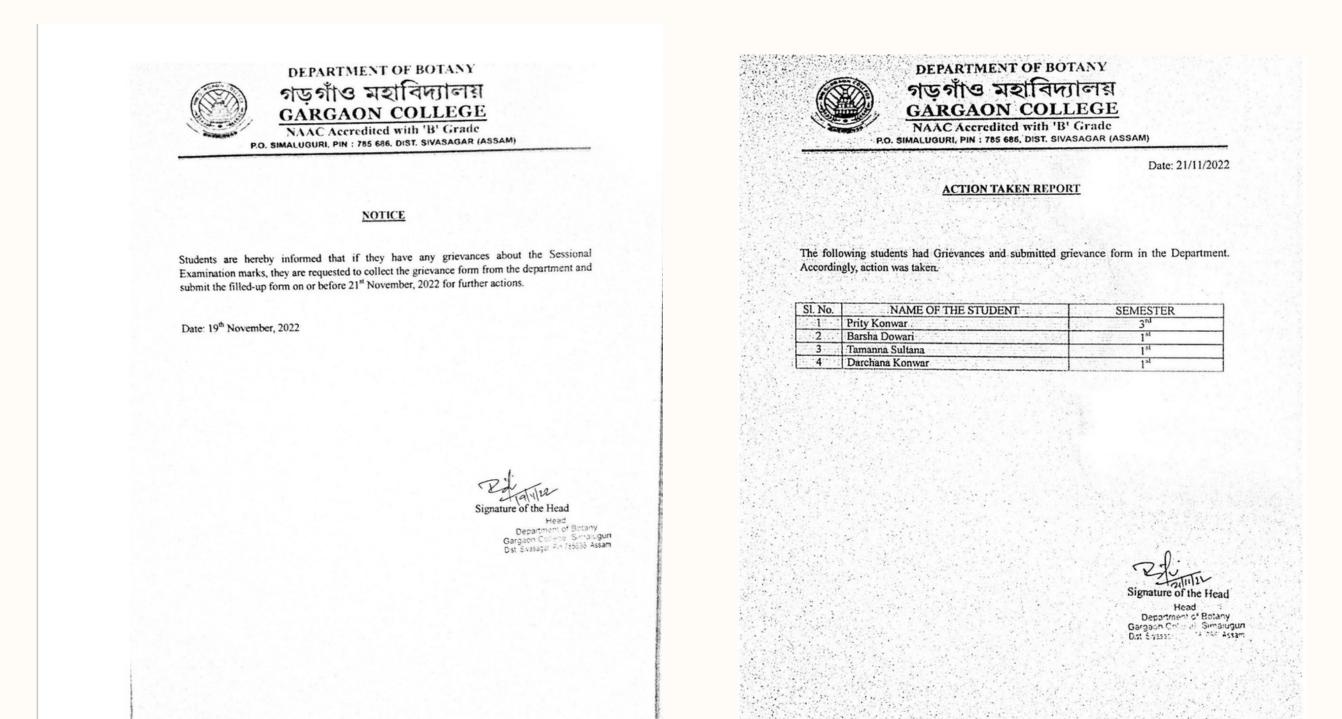

Date: 27/10/2022

Signature of Head Head Department of Botany Gargaon College Simaluguri Dist. Sivasagar, Pin 785686, Assam

#### NOTICE

It is hereby informed that following faculty members are entrusted with the invigilation duty for the smooth conduction of sessional examination for Odd Semester - 2022 which is going to be held from 11-11-2022. The teachers are requested to kindly note down the dates allotted and extend every possible cooperation in this regard.

| Date       | Time           | Subject | Name of the Invigilator |
|------------|----------------|---------|-------------------------|
|            | 9.00 -10.30 AM | C-1     | Dr. Dimbeshwar Das      |
| 11/11/2022 | 10.40-12.10 PM | C-5     | SangeetaChetia          |
|            | 12.20-01.50 PM | C-11    | SandeepaAgarwalla       |
|            | 02.00-03.30 PM | DSE-1   | SangeetaChetia          |
|            | 9.00 -10.30 AM | AECC-2  | Dr. Dimbeshwar Das      |
| 12/11/2022 | 10.40-12.10 PM | C-2     | SangeetaChetia          |
|            | 12.20-01.50 PM | DSE-2   | SandeepaAgarwalla       |
|            | 02.00-03.30 PM | C-12    | SangeetaChetia          |
|            | 9.00 -10.30 AM | GE-3    | Dr. Dimbeshwar Das      |
| 14/11/2022 | 10.40-12.10 PM | C-6     | SangeetaChetia          |
|            | 02.00-03.30 PM | AECC-1  | SandeepaAgarwalla       |
|            | 9.00 -10.30 AM | GE-1    | Dr. Dimbeshwar Das      |
| 15/11/2022 | 10.40-12.10 PM | C-7     | SandeepaAgarwalla       |
|            | 02.00-03.30 PM | SEC     | SangeetaChetia          |