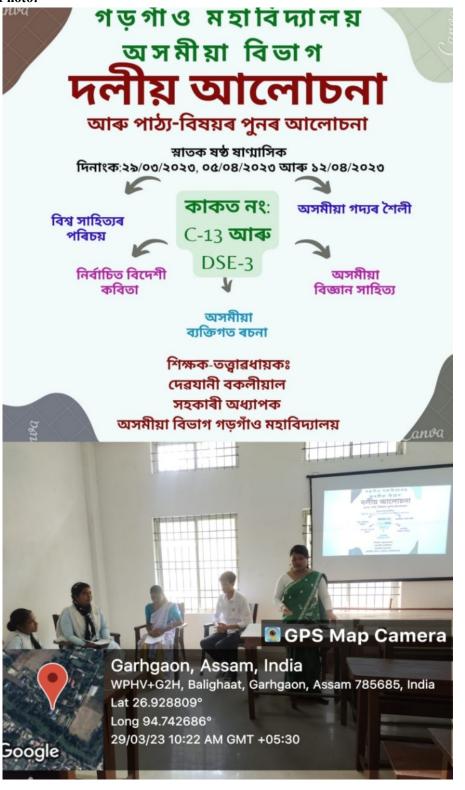

#### 1. Group Discussion

Class teacher: Devajani Bakalial

Topic: World Literature & Assamese Prose

**Semester:** 6th Semester

Date- 29/03/2023, 05/04/2023 & 12/04/2023

**Students List:** 

গড়গাঁও মহাবিদ্যালয় অসমীয়া বিভাগ শিমলুগুৰি, শিৱসাগৰ, অসম ইমেইল: departmentassamesegc@gmail.com

দিনাংক: ২৩/০৩/২০২৩

ইয়াৰ দ্বাৰাই স্নাতক ষষ্ঠ ষাণ্মাসিকৰ ছাত্ৰ-ছাত্ৰীসকলক জনোৱা হৈছে যে অহা ২৯/০৩/২০২৩, ০৫/০৪/২০২৩ আৰু ১২/০৪/২০২৩ তাৰিখে দলীয় আলোচনা অনুষ্ঠিত কৰা হ'ব। আলোচনাৰ বাবে নিৰ্দ্ধাৰিত সময় ১২ মিনিট। আলোচনাৰ বিষয় অনুসৰি তলত দিয়া ধৰণে দলসমূহক প্ৰস্তুতি চলাবলৈ জনোৱা হৈছে।

- ১/ 'জীৱনৰ জয়গান' ৰচনাখনৰ মূল বিষয়বস্তু- ৰোল নং: ৬, ১৭, ৩৭, ৫৪
- ২/ হোমেন বৰগোহাঞিৰ গদ্যশৈলী- ৰোল নং:৬৭, ১০৭, ১০৯, ১১২
- ৩/গঁড় বচোৱাৰ বাবে ইলেক্ট্ৰনিক ব্যৱস্থা- ৰোল নং:১২৪,১৩৬,১৪১,১৪৯
- ৪/গঁড় বচোৱাৰ বাবে অৱলম্বন কৰিব পৰা বিভিন্ন ব্যৱস্থা- ৰোল নং:১৫৩,১৬১,১৭৫,২০২
- ৫/দীনেশ চন্দ্ৰ গোস্বামীৰ গদ্যশৈলী-ৰোল নং:২০৫,২১৮,২৩৮,২৪২
- ৬/টমাছ হাৰ্ডিৰ কবিতা 'জীৱন্মৃত'- ৰোল নং:২৪৫,২৫৫,২৫৭,২৫৯
- ৭/ফেডাৰিকো গৰ্চিয়া লৰকাৰ কবিতা 'প্ৰথম বাসনাৰ গীত'- ৰোল নং:২৬২,২৭১,২৭৩,২৭৪
- ৮/কাউণ্টি কিউলেনৰ 'ঘটনা'- ৰোল নং:২৮১,৩১৯,৩২৭,৩৩২
- ৯/অচৱাল্ড ডুৰাণ্ডৰ 'ক'লা মানুহৰ ল'ৰা' -ৰোল নং:৩৭৭,৩৯০,৪৩৭
- ১০/ আলেকজেণ্ডাৰ ব্লকৰ 'সময়ৰ সন্তানবোৰ' ৰোল নং:৪৭৮,৫৫০,৪৩২
- ১১/'ঘটনা' আৰু 'ক'লা মানুহৰ ল'ৰা' কবিতা দুটাত প্ৰকাশিত বৰ্ণবৈষম্যৰ চিত্ৰ- ৰোল নং:১১৪,৩১০,৩১২