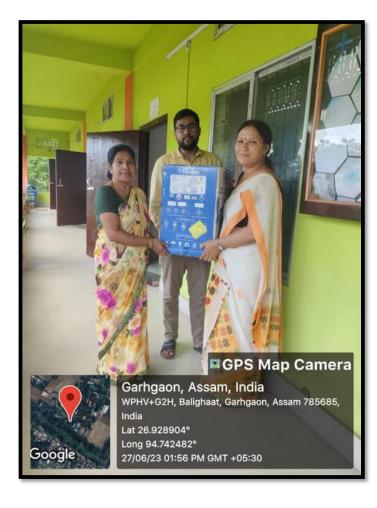

|









#### **DEPARTMENT OF PHYSICS**

#### **ALUMNI ENGAGEMENT**

| S/L<br>no. | Name of the Alumni | Year of leaving | Contact number | Alumni Contribution (INR) | Remarks |
|------------|--------------------|-----------------|----------------|---------------------------|---------|
| 1          | Kandarpa<br>Konwar | 2002            | 7635951024     | 1000                      |         |

#### **Photographs**



#### DEPARTMENT OF PHYSICS

GARGAON COLLEGE
PO: SIMALUGURI; DIST-SIVASAGAR ASSAM-785686
Email ID: physicsdepartmentgc@gmail.com

Ref no. .....

Date: 29/04/2023

To, Mr Kandarpa Konwar Assistant Teacher Bokata

Subject: Letter of Appreciation

Dear Sir,

Thank you very much for donating an amount of Rs 1000/-(Rupees One Thousand Only) for strengthening the departmental library. I