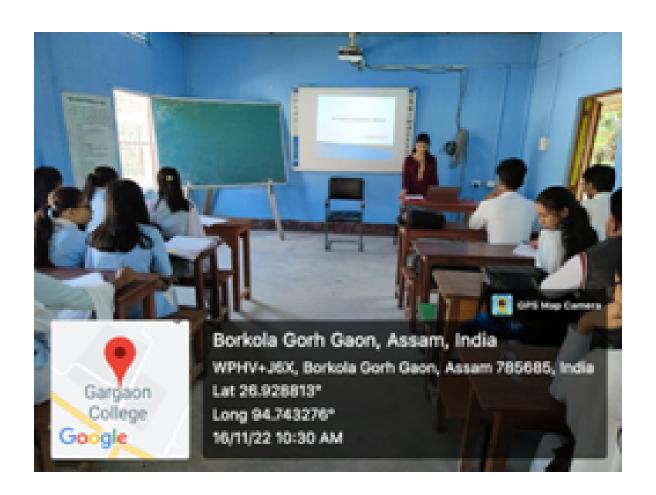

| Teidip Gegeni                      | Tridip (eograf)       |  |  |  |  |  |
| (3)                                                                | 3                                  | and the same          |  |  |  |  |  |



#### **DATE : NOVEMBER 16, 2022**

Alumni Name: Swastika Borkotoky (batch 2017-2020)

Topic: The Mundell Fleming Model

#### **Overview**

Miss Swastika Borkotoky was invited to give a talk on 'The Mundell Fleming Model' related to the capital mobility model in open economy. She discussed about the different aspects of the model i.e Fix Exchange Rate Regime Fiscal Policy, Fix Exchange Rate Regime Monetary Policy, Flexible Exchange Rate Regime Fiscal Policy, Flexible Exchange Rate Regime Monetary Policy along with its advantages and disadvantages.





#### **LIST OF PARTICIPANTS**

DATE: NOVEMBER 16, 2022

|                                                                                               | ALUMNI TALK,                                                                                                                                                                                                                                           | 2022                                                                                                                                                                                              |
|-----------------------------------------------------------------------------------------------|----------------------------------------------------------------------------------------------------