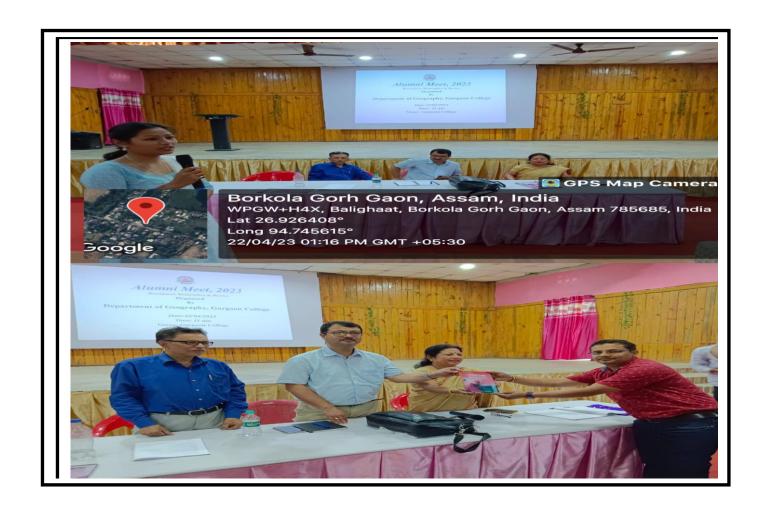

2000                         |
| 8   |              | 2009    | 9678456023 | Financial     |                              |
|     | Mayuri       |         |            |               | 1000                         |
| 9   | Changmai     | 2009    | 9933767647 | Financial     |                              |





|   |    | Pankaj        |      |            |           | 1000 |
|---|----|---------------|------|------------|-----------|------|
|   | 10 | Borthakur     | 2009 | 7896135717 | Financial |      |
| ſ |    | Pacehami      |      |            |           | 500  |
|   | 11 | Boruah        | 2009 | 8136027613 | Financial |      |
| Ī |    | Abhijit Gogoi |      |            |           | 2000 |
|   | 12 | , c           | 2007 | 7002844402 | Financial |      |

#### **Photographs**





Dr. Dilip Kumar Deka Associate Professor & HOM Dept. of Geography Gargaon College



## DEPARTMENT OF MATHEMATICS ALUMNI ENGAGEMENT REPORT

Alumni of Mathematics Department are actively associated with the department. During the year 2022-2023 the alumni of the Department contributed in different ways such as-

#### 1. Talk Delivered/Class Taken by the following Alumni

- 1. Zakir Ali (Batch: 2018-2021)
- 2. Dr. Soumendra Goala (Batch:2009-2012)
- 3. Ritwick Dowarah (Batch: 2017-2020)

#### **Photographs:**





#### 2. Contribution to the Department:

- i. <u>Sound System Denoted</u> By: Dr. Kabita Phukon (Hod), Miss Sujata Goala (Assistant Professor), Department Of Mathematics Gargaon College.
- ii. <u>Aquaguard Denoted</u> By: Miss Milon Bhuyan (Teacher Alumna), Department Of Mathem