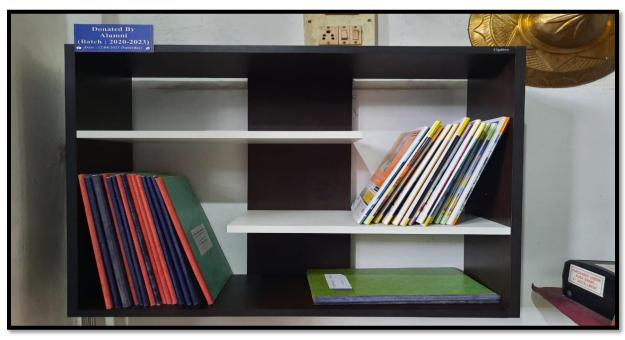

#### ii. Donated Books and Wall Shelf:

A wooden Wall- Shelf was donated by the Alumni Batch 2020-2023. It is used for the storage of Registers and Practical Notebooks.

#### **Geo-tagged Photograph**