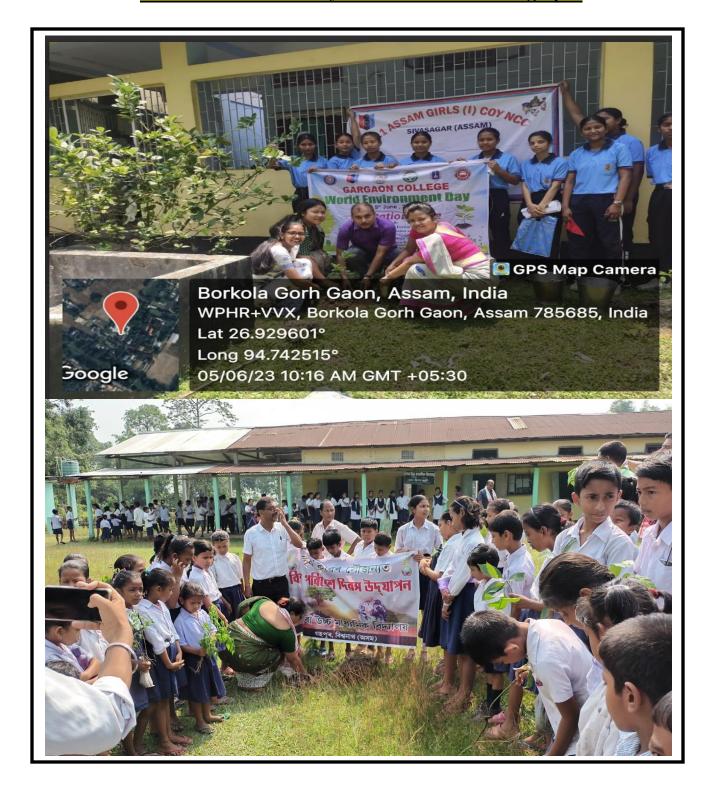

#### i. Participated in World Environment Day Plantation Drive

| S/L<br>no. | Depar<br>ment |                       | Year of leaving |            | Nature of Engagemen                       | nt Remarks                             |
|------------|---------------|-----------------------|-----------------|------------|-------------------------------------------|----------------------------------------|
| 1          | Botany        | PriyankaNeog          | 2013            | 9957304865 | World Environment<br>Day Plantation Drive | Planted a Neem plant                   |
| 2          | Botany        | Janardan<br>Boruah    | 2013            | 9085756415 | World Environment<br>Day Plantation Drive | Planted a  Heteropranaxfra grans plant |
| 3          | Botany        | Sandeepa<br>Agarwalla | 2017            | 7002186757 | World Environment<br>Day Plantation Drive | Planted a Citrus plant                 |
| 4          | Botany        | Kiran Kumar<br>Biswas | 2017            | 8751924918 | World Environment<br>Day Plantation Drive | Planted an ornamental plant            |
| 5          | Botany        | Anirban<br>Kashyap    | 2020            | 9101973166 | World Environment<br>Day Plantation Drive | Planted a Saracaasoca                  |
| 6          | Botany        | Simpol<br>Boruah      | 2022            | 6002748227 | World Environment<br>Day Plantation Drive | Planted a Guava plant                  |

#### **World Environment Day Plantation Drive Photographs**