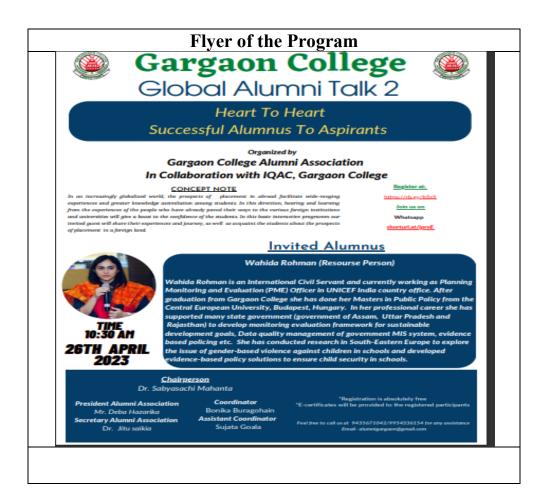

n: Wahida Rohman

Date of programme: 29th april, 2023

The first global alumni talk was held on 2<sup>nd</sup> April, 2023 on online mode. The talk on the theme *Heart to Heart* organised by the Association in collaboration with the IQAC and the Department of Geology, Gargaon College was inaugurated by Dr. sabyasachi Mahanata, the Principal of the College. Ms. Wahida Roman, alumnus cum International Civil Servant presently working as Planning Monitoring and Evaluation (PME) Officer in UNICEF India was the focal point of the program. Ms. Rohman, the resource person of the Talk, shared her striking journey of life





from a mere country girl of a remote area to an international worker. The program was highly inspiring and enlightening to all present including the teachers of the College.



#### **News Papper Cutting**





#### 3. GLOBAL ALUMNI TALK III(ONLINE)

**TOPIC:** Insight into Global Placement

Resource Person: Bidur Gogoi.

Date of programme: 18th sepetember, 2023

A Global Alumni Talk was organized by the Gargaon College Alumni Association in Collaboration with the Department of Geology and IQAC Gargaon College on 18<sup>th</sup> September 2023, at 6.30 PM using Zoom plate form. Around 85 people join this talk through zoom, and the program was also live on Youtube in parallel. **Bidur Gogoi** an alumnus from the Department of Geology Gargaon College (2017-2020) graced the program as a resource person. Currently working as a Cabin Crew in Vistara Airline since 24th Nov 2022 Before that he was working in Indigo Ground from 10th May 2022 to 5th Nov 2022. He has com