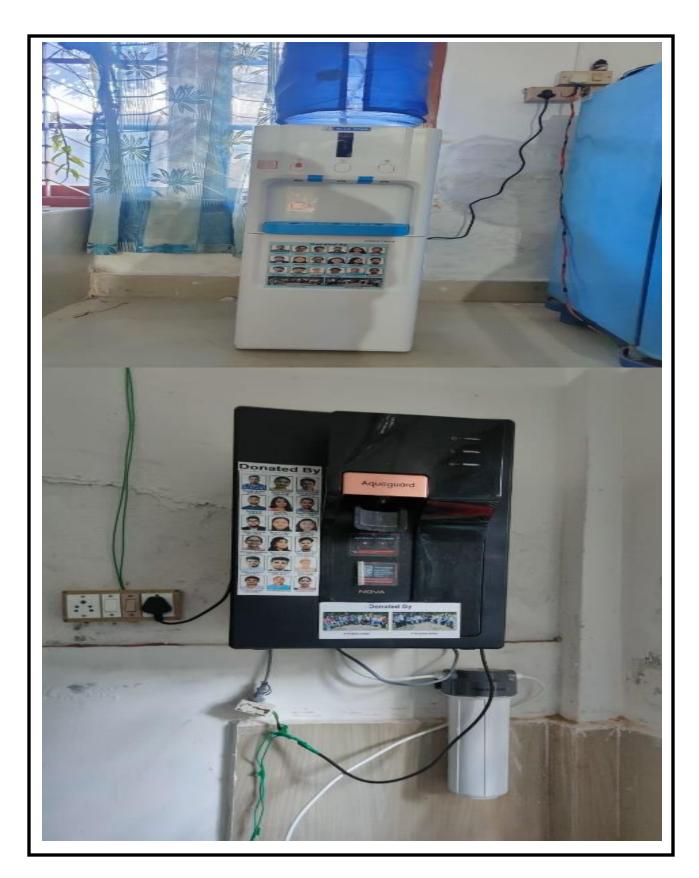

## iii. Donated an Aquaguard and a Blue Star Hot, Cold and Normal Water Dispenser:

#### <u>List of the Alumni who donatd an Aquaguard and a Blue Star Hot,</u> <u>Cold and Normal Water Dispenser:</u>

| 1  | Janardan Boruah    | 2009-2012 |
|----|--------------------|-----------|
| 2  | Ajanta Baruah Das  | 2009-2012 |
| 3  | Chiranjib Chutia   | 2009-2012 |
| 4  | Nur Islam Ali      | 2012-2015 |
| 5  | NehaDey            | 2013-2016 |
| 6  | Biswajit Hazarika  | 2013-2016 |
| 7  | Sandeepa Agarwalla | 2014-2017 |
| 8  | Kalyan Jyoti Nath  | 2014-2017 |
| 9  | Sangeeta Gogoi     | 2014-2017 |
| 10 | Radali Chetia      | 2014-2017 |
| 11 | Gayotri Gogoi      | 2014-2017 |
| 12 | David Dehingia     | 2014-2017 |
| 13 | Biplab Jyoti Bora  | 2014-2017 |
| 14 | Prakash Sharmah    | 2015-2018 |
| 15 | Rohan Gogoi        | 2017-2020 |
| 16 | Anirban Kashyap    | 2017-2020 |